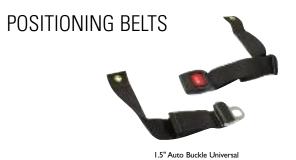

## Accessories

2" Aircraft Buckle Positioning Belt Standard

2" Padded Aircraft Buckle Positioning Belt Padded