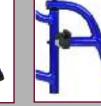

#### **HANGERS**

Swing Away - 60°, 70°, 70°V, 70° Hemi

Front Mount Swing Away 70°, 70°V, 80°,90°

Lift Off 70°. 80°, 90°

New Front Mount Swing Away 70°. 80°

Swing In/Out , 70°, 70°V, 70 Hemi (Bolt)

Swing In/Out 70°,70°V, .80° (Clamping Lock)