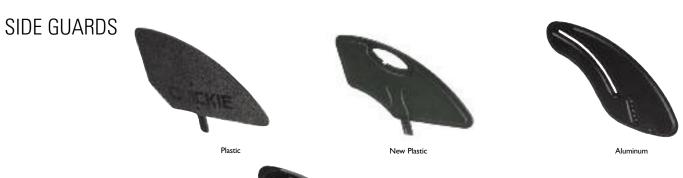

New Front Mount Swing Away 70°. 80°



Swing In/Out , 70°, 70°V, 70 Hemi (Bolt)





Swing In/Out 70°,70°V, .80° (Clamping Lock)



Direct mount 2" Extention Tube





Leg Rest, Kids ALR



Elevating Leg Rest, Kids ELR, Hemi ELR,

# Footplates

#### FOOTPLATES - FOLDING









New Angle Adjustable Composite



Adult Angle Adjustable



Kids Angle Adjustable



Locking Angle Adjustable



Aluminum Angle Adjustable



Split Platform Angle Adjustable Flip Away



Platform Flip Up





Auto Folding

#### FOOTPLATES - RIGID





Tubular with Flat Cover



Removable Snap On Cover



Aluminum Platform



Ultra Light Platform w/ Positioning Plates

#### FOOTREST OPTIONS









## Wheel Locks and Side Guards

#### WHEEL LOCKS



































Wheel Lock Extension Handles