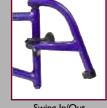

#### **HANGERS**

Swing Away - 60°, 70°, 70°V, 70° Hemi

Front Mount Swing Away 70°, 70°V, 80°,90°

Lift Off 70°. 80°, 90°

New Front Mount Swing Away 70°. 80°

Swing In/Out , 70°, 70°V, 70 Hemi (Bolt)

Swing In/Out 70°,70°V, .80° (Clamping Lock)