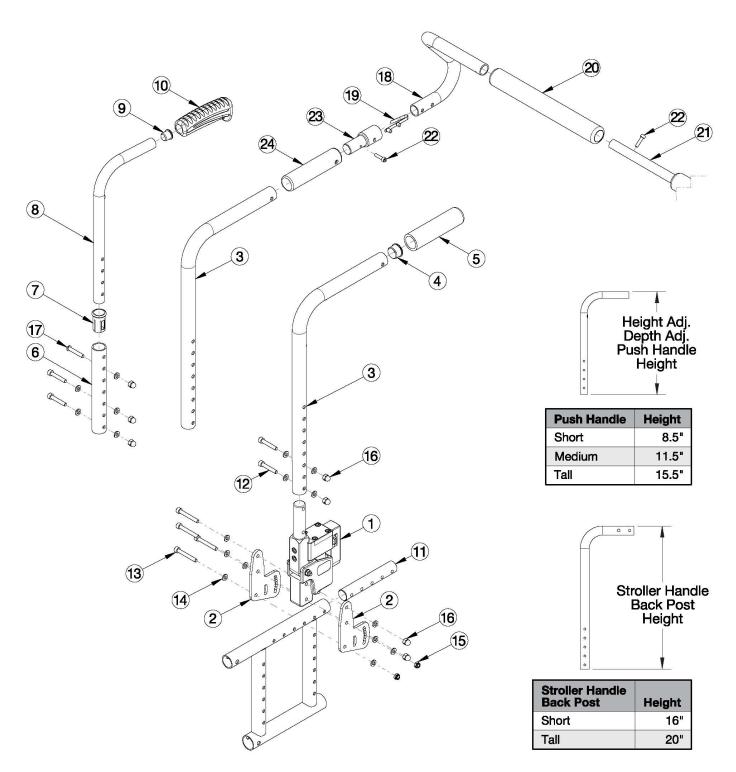

## Catalyst / Spark Dynamic Rocker Back

This backrest style was released February 8th, 2021 When retrofitting, a depth adjustable rear frame is required For a complete retrofit, you will need the Dynamic Rocker Back (PAIR), Frame Attaching Hardware Kit for Rocker Back (qty 2) and desired back post assemblies (qty 1 or 2 depending on kit selected). If retrofitting from the Discontinued Stroller Handle Extensions to this Removable Stroller Handle Extension, you will need to order the desired Stroller Handle Back Post with Removable Stroller Handle Extension for Rocker Back (Depth Adjustable) kit; part #'s 114181 - 114188. Low Profile Push Handles are not available with Heavy Duty Option or Drum Brake If changing from another style backrest and the Drum Brake is present, a new Drum Brake Cable Kit may be required

| Item Number                                                | Part Number | Description                                                                                                                       | Quantity |
|------------------------------------------------------------|-------------|-----------------------------------------------------------------------------------------------------------------------------------|----------|
| 1                                                          | 121060      | Dynamic Rocker Back Fixed Ht PAIR Focus/Flip                                                                                      | 1        |
| 13 - 16                                                    | 502596      | Frame Attaching Hardware Kit for Rocker Back, (One Side) Catalyst                                                                 | 1        |
| 3a ,4, 5, 12,<br>14, 16                                    | 114177      | Stroller Handle Back Post for Rocker Back with Grip (Depth Adjustable), One Side, Short                                           | 1        |
| 3b ,4, 5, 12,<br>14, 16                                    | 114178      | Stroller Handle Back Post for Rocker Back with Grip (Depth Adjustable), One Side, Tall                                            | 1        |
| 6, 7, 8a, 9,<br>10a, 12, 14,<br>16, 17                     | 502597      | Depth Adjustable Height Adjustable Rocker Back<br>Tube Assembly, 16" - 18" Back Height, One Side                                  | 1        |
| 6, 7, 8b, 9,<br>10a, 12, 14,<br>16, 17                     | 502598      | Depth Adjustable Height Adjustable Rocker Back<br>Tube Assembly, 19" - 22" Back Height, One Side                                  | 1        |
| 6, 7, 8c, 9, 10a,<br>12, 14, 16, 17                        | 502599      | Depth Adjustable Height Adjustable Rocker Back<br>Tube Assembly, 23" - 24" Back Height, One Side                                  | 1        |
| 8a, 9, 10a                                                 | 501654      | Depth Adjustable Height Adjustable Upper Push<br>Handle Short Assembly w/ Standard Grip                                           | 1        |
| 8b, 9, 10a                                                 | 501655      | Depth Adjustable Height Adjustable Upper Push<br>Handle Medium Assembly w/ Standard Grip                                          | 1        |
| 8c, 9, 10a                                                 | 501656      | Depth Adjustable Height Adjustable Upper Push<br>Handle Tall Assembly w/ Standard Grip                                            | 1        |
| 8a, 9, 10b                                                 | 002762      | Depth Adjustable Height Adjustable Upper Push<br>Handle Short Assembly w/ Low Profile Grip                                        | 1        |
| 8b, 9, 10b                                                 | 002763      | Depth Adjustable Height Adjustable Upper Push<br>Handle Medium Assembly w/ Low Profile Grip                                       | 1        |
| 8c, 9, 10b                                                 | 002764      | Depth Adjustable Height Adjustable Upper Push<br>Handle Tall Assembly w/ Low Profile Grip                                         | 1        |
| 3a, 12, 14, 16,<br>18a, 18b, 19,<br>20, 21a, 22,<br>23, 24 | 114181      | Stroller Handle Back Post with Removable<br>Stroller Handle Extension for Rocker Back (Depth<br>Adjustable) Short, 10" Wide       | 1        |
| 3a, 12, 14, 16,<br>18a, 18b, 19,<br>20, 21b, 22,<br>23, 24 | 114182      | Stroller Handle Back Post with Removable<br>Stroller Handle Extension for Rocker Back (Depth<br>Adjustable) Short, 11" - 13" Wide | 1        |
| 3a, 12, 14, 16,<br>18c, 18d, 19,<br>20, 21c, 22, 23,<br>24 | 114183      | Stroller Handle Back Post with Removable<br>Stroller Handle Extension for Rocker Back (Depth<br>Adjustable) Short, 14" - 17" Wide | 1        |
| 3a, 12, 14, 16,<br>18c, 18d, 19,<br>20, 21d, 22,<br>23, 24 | 114184      | Stroller Handle Back Post with Removable<br>Stroller Handle Extension for Rocker Back (Depth<br>Adjustable) Short, 18" - 22" Wide | 1        |
| 3b, 12, 14, 16,<br>18a, 18b, 19,<br>20, 21a, 22,<br>23, 24 | 114185      | Stroller Handle Back Post with Removable<br>Stroller Handle Extension for Rocker Back (Depth<br>Adjustable) Tall, 10" Wide        | 1        |
| 3b, 12, 14, 16,<br>18a, 18b, 19,<br>20, 21b, 22,<br>23, 24 | 114186      | Stroller Handle Back Post with Removable<br>Stroller Handle Extension for Rocker Back (Depth<br>Adjustable) Tall, 11" - 13" Wide  | 1        |
| 3b, 12, 14, 16,<br>18c, 18d, 19,<br>20, 21c, 22, 23,<br>24 | 114187      | Stroller Handle Back Post with Removable<br>Stroller Handle Extension for Rocker Back (Depth<br>Adjustable) Tall, 14" - 17" Wide  | 1        |

| Item Number                                                | Part Number | Description                                                                                                                                        | Quantity |
|------------------------------------------------------------|-------------|----------------------------------------------------------------------------------------------------------------------------------------------------|----------|
| 3b, 12, 14, 16,<br>18c, 18d, 19,<br>20, 21d, 22,<br>23, 24 | 114188      | Stroller Handle Back Post with Removable<br>Stroller Handle Extension for Rocker Back (Depth<br>Adjustable) Tall, 18" - 22" Wide                   | 1        |
| 3a, 12, 14, 16,<br>22, 23, 24                              | 114179      | Stroller Handle Back Post for Removable Stroller<br>Handle Extension for Rocker Back (Depth<br>Adjustable), One Side, Short                        | 1        |
| 3b, 12, 14, 16, 22, 23, 24                                 | 114180      | Stroller Handle Back Post for Removable Stroller<br>Handle Extension for Rocker Back (Depth<br>Adjustable), One Side, Tall                         | 1        |
| 4                                                          | 100804      | Tube End Plug 1"                                                                                                                                   | 1        |
| 6                                                          | 002039      | Depth Adjustable Height Adjustable Rocker Back<br>Tube, Lower                                                                                      | 1        |
| 7                                                          | 000034      | Sleeve 3/4" x 1 1/2"                                                                                                                               | 1        |
| 9                                                          | 100638      | Tube End Plug 3/4"                                                                                                                                 | 1        |
| 10a                                                        | 109432      | Ergo Push Handle Grip 3/4" Standard with Instruction                                                                                               | 1        |
| 11                                                         | 000605      | Depth Adjustable Frame Extension Tube,<br>Catalyst/Spark                                                                                           | 1        |
| 12                                                         | 101810      | M6 x 35 SHCS BLK ZC                                                                                                                                | 2        |
| 13                                                         | 101472      | M6 x 45 SHCS BLK ZC                                                                                                                                | 4        |
| 14                                                         | 100746      | M6 Flat Washer Blk Zn                                                                                                                              | 13       |
| 15                                                         | 100658      | M6 Nylock Nut Blk Zn                                                                                                                               | 2        |
| 16                                                         | 100558      | M6 NYL INS Domed Cap L/N ZC                                                                                                                        | 4        |
| 17                                                         | 101811      | M6 x 35 BHCS Blk Zn                                                                                                                                | 1        |
| 18a, 20                                                    | 503222      | Stroller Handle with Foam Grip, Pediatric, Left Used on 10" - 13" Wide                                                                             | 1        |
| 18b, 20                                                    | 503221      | Stroller Handle with Foam Grip, Pediatric, Right Used on 10" - 13" Wide                                                                            | 1        |
| 18c, 20                                                    | 501091      | Stroller Handle with Foam Grip, Left<br>Used on 14" - 22" Wide                                                                                     | 1        |
| 18d, 20                                                    | 501090      | Stroller Handle with Foam Grip, Right<br>Used on 14" - 22" Wide                                                                                    | 1        |
| 18a, 18b, 19,<br>20, 21a, 22, 23                           | 112648      | Removable Stroller Handle Extension Assembly,<br>10" Wide, Spark, PAIR<br>This kit does not contain back posts or backrest hardware                | 1        |
| 18a, 18b, 19,<br>20, 21b, 22, 23                           | 112649      | Removable Stroller Handle Extension Assembly,<br>11" - 13" Wide, Spark, PAIR<br>This kit does not contain back posts or backrest hardware          | 1        |
| 18c, 18d, 19,<br>20, 21c, 22, 23                           | 112644      | Removable Stroller Handle Extension Assembly,<br>14" - 17" Wide, Catalyst/Spark, PAIR<br>This kit does not contain back posts or backrest hardware | 1        |

| Item Number                      | Part Number | Description                                                                                                                        | Quantity |
|----------------------------------|-------------|------------------------------------------------------------------------------------------------------------------------------------|----------|
| 18c, 18d, 19,<br>20, 21d, 22, 23 | 112645      | Removable Stroller Handle Extension Assembly,<br>18" - 22" Wide, PAIR<br>This kit does not contain back posts or backrest hardware | 1        |
| 19                               | 100533      | Detent Button                                                                                                                      | 1        |
| 21a                              | 002032      | Growth Strut, Stroller, 10-12<br>Used on 10" Wide                                                                                  | 1        |
| 21b                              | 002033      | Growth Strut, Stroller, 11-13<br>Used on 11" - 13" Wide                                                                            | 1        |
| 21c                              | 002578      | Growth Strut, Stroller, Short<br>Used on 14" - 17" Wide                                                                            | 1        |
| 21d                              | 002579      | Growth Strut, Stroller, Long<br>Used on 18" - 22" Wide                                                                             | 1        |
| 22                               | 101843      | M5 x 20 SHCS Blk Zn                                                                                                                | 2        |
| 23                               | 001243      | Stroller Handle Adaptor                                                                                                            | 1        |