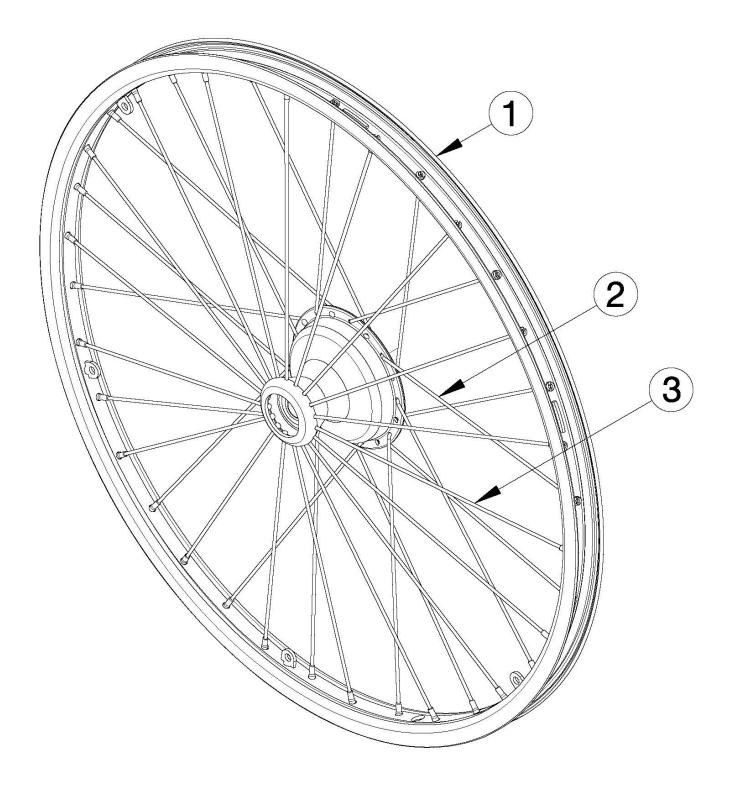

## Focus MAXX Spoke for Drum Brake

| Item Number | Part Number | Description                      | Quantity | Retail   |
|-------------|-------------|----------------------------------|----------|----------|
| 1a, 2a, 3a  | 111733      | Wheel 24" MAXX Spoke, Drum Brake | 1        | \$117.45 |

| Item Number | Part Number | Description                                       | Quantity | Retail |
|-------------|-------------|---------------------------------------------------|----------|--------|
| 2a          | 112197      | Replacement Spoke, Drum Brake Wheel, 24"<br>Cross | 1        | \$4.47 |
| 3a          | 112196      | Replacement Spoke, Drum Brake Wheel, 24" Radial   | 1        | \$4.47 |