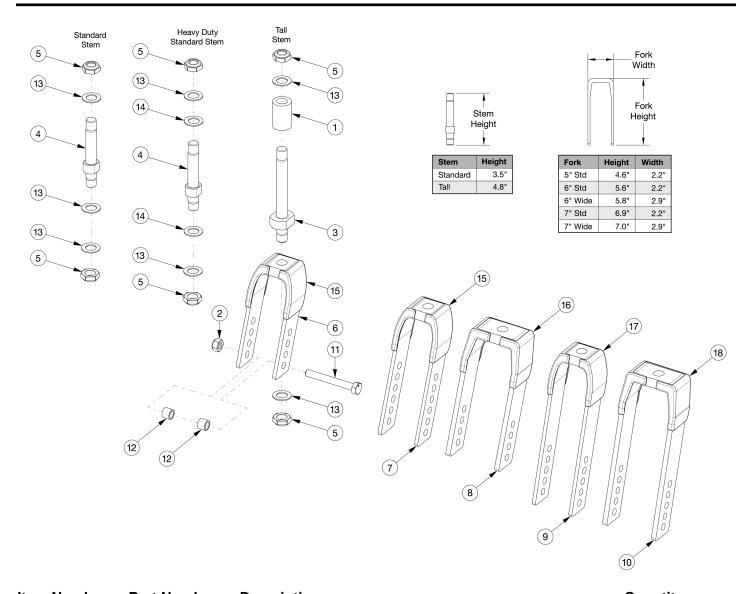

## **Focus CR Transit Forks and Stems**

| Item Number          | Part Number | Description                                                                                                       | Quantity |
|----------------------|-------------|-------------------------------------------------------------------------------------------------------------------|----------|
| 4a, 5, 6, 13, 15     | 123109      | Transit Fork Assembly 5" Std Stem, Tilt  Used with standard weight capacity                                       | 1        |
| 4a, 5, 7, 13, 15     | 123107      | Transit Fork Assembly 6" Std Stem, Tilt  Used with standard weight capacity                                       | 1        |
| 4a, 5, 8, 13, 16     | 123110      | Transit Fork Assembly 6" Wide Std Stem, Tilt  Used with standard weight capacity. Only used with 2" wide casters. | 1        |
| 4a, 5, 9, 13, 17     | 123108      | Transit Fork Assembly 7" Std Stem, Tilt  Used with standard weight capacity                                       | 1        |
| 4a, 5, 10, 13,<br>18 | 123111      | Transit Fork Assembly 7" Wide Std Stem, Tilt                                                                      | 1        |

| Item Number            | Part Number | Description                                                                        | Quantity |
|------------------------|-------------|------------------------------------------------------------------------------------|----------|
|                        |             | Used with standard weight capacity. Only used with 2" wide casters.                |          |
| 1, 3, 5, 6, 13,<br>15  | 123127      | Transit Fork Assembly 5" Tall Stem Tilt                                            | 1        |
|                        |             | Used with standard and heavy duty weight capacity                                  |          |
| 1, 3, 5, 7, 13,<br>15  | 123128      | Transit Fork Assembly 6" Tall Stem Tilt                                            | 1        |
| 4 2 5 0 42             |             | Used with standard and heavy duty weight capacity                                  |          |
| 1, 3, 5, 8, 13,<br>16  | 123129      | Transit Fork Assembly 6" Wide Tall Stem Tilt                                       | 1        |
|                        |             | Used with standard and heavy duty weight capacity. Only used with 2" wide casters. |          |
| 1, 3, 5, 9, 13,<br>17  | 123130      | Transit Fork Assembly 7" Tall Stem Tilt                                            | 1        |
|                        |             | Used with standard and heavy duty weight capacity.                                 |          |
| 1, 3, 5, 10, 13,<br>18 | 123131      | Transit Fork Assembly 7" Wide Tall Stem Tilt                                       | 1        |
|                        |             | Used with standard and heavy duty weight capacity. Only used with 2" wide casters. |          |
| 2, 11a, 12a            | 502653      | Caster Attachment Hardware Kit CAT/FCS                                             | 1        |
| 2, 11b, 12b            | 502654      | Caster Attachment Hardware Kit for 6" and 7" Wide Fork, CAT/FCS                    | 1        |
|                        |             | Only used with 2" wide casters                                                     |          |
| 1                      | 002476      | Spacer, 3/4" OD x 1/2" ID x 1.23                                                   | 1        |
| 2                      | 100659      | M8 Nylock Nut Blk Zn                                                               | 1        |
| 1, 3, 5, 13            | 506374      | Caster Stem Tall, Adult Tilt                                                       | 1        |
|                        |             | Used with standard and heavy duty weight capacity                                  |          |
| 4a, 5, 13              | 503819      | Caster Stem Standard, Tilt                                                         | 1        |
|                        |             | Used with standard weight capacity                                                 |          |
| 5                      | 100529      | M12 x 1.25mm Lock Nut Black                                                        | 2        |
| 5, 6, 15               | 123112      | Transit Fork 5" Tilt                                                               | 1        |
| 5, 7, 15               | 123113      | Transit Fork 6" Tilt                                                               | 1        |
| 5, 8, 16               | 123114      | Transit Fork 6" Wide Tilt                                                          | 1        |
|                        |             | Only used with 2" wide casters                                                     |          |
| 5, 9, 17               | 123115      | Transit Fork 7" Tilt                                                               | 1        |
| 5, 10, 18              | 123116      | Transit Fork 7" Wide Tilt                                                          | 1        |
|                        |             | Only used with 2" wide casters                                                     |          |
| 11a                    | 101829      | M8 x 65 HHCS Blk Zn                                                                | 1        |
| 11b                    | 101831      | M8 x 80 HHCS Blk Zn                                                                | 1        |
|                        |             | Only used with 2" wide casters                                                     |          |
| 12a                    | 100792      | Caster Spacer D8 x D12 x 10mm / Close Mount Handrim Spacer                         | 2        |

| Item Number | Part Number | Description                                                                        | Quantity |
|-------------|-------------|------------------------------------------------------------------------------------|----------|
|             |             | Used with all casters except 6x2 and 8x2                                           |          |
| 12b         | 001246      | Caster Spacer Black 6 x 2 Poly .472ODX.319IDX.370LG Only used with 6" x 2" casters | 2        |
| 13          | 100682      | Washer 1/2" .518 x .875 x .047 F/W Black Zinc                                      | 3        |