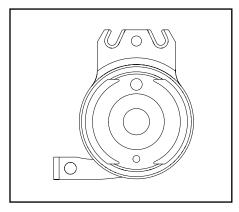

## Ki Mobility Drum Brake Rotor Configuration Reference

Rotor A - Part No. 111641

Rotor B - Part No. 111640

| Catalyst 5            |      |       |  |
|-----------------------|------|-------|--|
| Configuration         | Left | Right |  |
| Axle plate curve up   | В    | А     |  |
| Axle plate curve down | А    | В     |  |

| Catalyst 5VX                     |      |       |  |
|----------------------------------|------|-------|--|
| Configuration                    | Left | Right |  |
| Axle Position holes 1-5 (top)    | А    | В     |  |
| Axle Position holes 6-7 (bottom) | В    | Α     |  |

Left: Axle Position Top Right: Axle Position Bottom

| Liberty       |      |       |  |
|---------------|------|-------|--|
| Configuration | Left | Right |  |
| All           | В    | А     |  |

| Flip          |      |       |  |
|---------------|------|-------|--|
| Configuration | Left | Right |  |
| All           | Α    | В     |  |

| Focus                              |      |       |  |
|------------------------------------|------|-------|--|
| Configuration                      | Left | Right |  |
| Standard (mounts above base frame) | А    | В     |  |
| Inverted (mounts below base frame) | В    | А     |  |

Standard Configuration

Inverted Configuration

| Rigid                                                              |      |       |  |
|--------------------------------------------------------------------|------|-------|--|
| Configuration                                                      | Left | Right |  |
| Tower 000925 - upper holes (14 or more exposed below clamp)        | В    | А     |  |
| Tower 000925 - lower holes (13 or fewer holes exposed below clamp) | А    | В     |  |
| Tower 000926 (all hole locations)                                  | А    | В     |  |

Tower 000925 - Upper Holes

Tower 000925 - Lower Holes

Tower 000926 - All Holes

| Arc           |      |       |  |
|---------------|------|-------|--|
| Configuration | Left | Right |  |
| All           | В    | Α     |  |