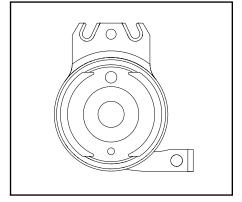

## Ki Mobility Drum Brake Rotor Configuration Reference

Rotor A - Part No. 111641

Rotor B - Part No. 111640

| Catalyst 5            |      |       |  |
|-----------------------|------|-------|--|
| Configuration         | Left | Right |  |
| Axle plate curve up   | В    | А     |  |
| Axle plate curve down | А    | В     |  |

| Catalyst 5VX                     |      |       |  |
|----------------------------------|------|-------|--|
| Configuration                    | Left | Right |  |
| Axle Position holes 1-5 (top)    | А    | В     |  |
| Axle Position holes 6-7 (bottom) | В    | Α     |  |

Left: Axle Position Top Right: Axle Position Bottom

| Liberty       |      |       |  |
|---------------|------|-------|--|
| Configuration | Left | Right |  |
| All           | В    | А     |  |

| Flip          |      |       |  |
|---------------|------|-------|--|
| Configuration | Left | Right |  |
| All           | Α    | В     |  |

| Focus                              |      |       |  |
|------------------------------------|------|-------|--|
| Configuration                      | Left | Right |  |
| Standard (mounts above base frame) | А    | В     |  |
| Inverted (mounts below base frame) | В    | А     |  |

Standard Configuration

Inverted Configuration

| Rigid                                                              |      |       |  |
|--------------------------------------------------------------------|------|-------|--|
| Configuration                                                      | Left | Right |  |
| Tower 000925 - upper holes (14 or more exposed below clamp)        | В    | А     |  |
| Tower 000925 - lower holes (13 or fewer holes exposed below clamp) | А    | В     |  |
| Tower 000926 (all hole locations)                                  | А    | В     |  |

Tower 000925 - Upper Holes

Tower 000925 - Lower Holes

Tower 000926 - All Holes

| Arc           |      |       |  |
|---------------|------|-------|--|
| Configuration | Left | Right |  |
| All           | В    | Α     |  |