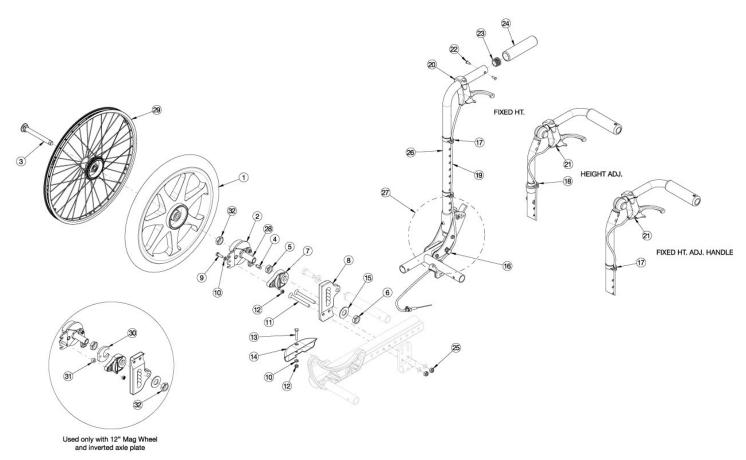

## Focus CR Drum Brake (Non-Hand Tilt)

For complete retrofit, quote both drum brake retro kit and cable kit. Must also quote rear tires and handrims if quoting 24" MAXX Spoke wheels. If retrofitting and chair was invoiced prior to October 11th, 2019, with stroller handle back posts present, new stroller handle back post assemblies are required If changing wheel type and the drum brake is already present, the drum brake rotor kit with hardware is required.

| Item Number                                                  | Part Number | Description                                                                                                | Quantity |
|--------------------------------------------------------------|-------------|------------------------------------------------------------------------------------------------------------|----------|
| 1a, 2a, 2b, 3a,<br>4-8, 9a, 9b, 10-<br>12, 15, 25, 30-<br>32 | 113355      | Drum Brake Retro Kit, 12" Mag w/Pneumatic Tire, PAIR, TILT                                                 | 1        |
| 1b, 2a, 2b, 3a,<br>4-8, 9a, 9b, 10-<br>12, 15, 25, 30-<br>32 | 113356      | Drum Brake Retro Kit, 12" Mag w/ Full Poly Tire, PAIR, TILT                                                | 1        |
| 1c, 2a, 2b, 3a,<br>4-12, 15, 25                              | 502692      | Drum Brake Retro Kit, 16" Mag w/ Pneumatic Tire, PAIR, TILT                                                | 1        |
| 1d, 2a, 2b, 3a,<br>4-12, 15, 25                              | 502694      | Drum Brake Retro Kit, 16" Mag w/ Full Poly Tire, PAIR, TILT                                                | 1        |
| 1e, 2a, 2b, 3a,<br>4-12, 15, 25                              | 502693      | Drum Brake Retro Kit, 16" Mag w/ Airless Insert Tire, PAIR, TILT                                           | 1        |
| 1f, 2a, 2b, 3b,<br>4-12, 15, 25                              | 113357      | Drum Brake Retro Kit, 24" MAXX Spoke, PAIR, TILT This retrofit kit does not contain rear tires or handrims | 1        |

| Item Number                                          | Part Number | Description                                                                                                                    | Quantity |
|------------------------------------------------------|-------------|--------------------------------------------------------------------------------------------------------------------------------|----------|
| 1f, 2a, 2b, 3b,<br>4 - 12, 15, 25                    | 118245      | Drum Brake Retro Kit, 24" MAXX Spoke,<br>Pneumatic w/ Airless Insert Tire (Black), PAIR,<br>TILT<br>Replaced kit number 116575 | 1        |
| 12, 16, 17,<br>19a, 20, 22-24,<br>26a                | 502695      | Cable Kit, Drum Brake, Stroller Handle Back Post<br>Short, Std Axle Plate                                                      | 1        |
| 12, 16, 17,<br>19b, 20, 22-24,<br>26b                | 502696      | Cable Kit, Drum Brake, Stroller Handle Back Post Tall, Std Axle Plate                                                          | 1        |
| 12, 16, 17,<br>19b, 20, 22-24,<br>26a                | 502697      | Cable Kit, Drum Brake, Stroller Handle Back Post<br>Short, Inv Axle Plate                                                      | 1        |
| 12, 16, 17, 19c,<br>20, 22-24, 26b                   | 502698      | Cable Kit, Drum Brake, Stroller Handle Back Post Tall, Inv Axle Plate                                                          | 1        |
| 16-18, 19c, 21                                       | 502699      | Cable Kit, Drum Brake, Ht Adj Back Post Short, Std Axle Plate PAIR                                                             | 1        |
| 16-18, 19e, 21                                       | 107276      | Cable Kit, Drum Brake, Ht Adj Back Post Tall, Std<br>Axle Plate PAIR<br>Replaced kit number 502700                             | 1        |
| 16-18, 19d, 21                                       | 502701      | Cable Kit, Drum Brake, Ht Adj Back Post Short, Inv Axle Plate PAIR                                                             | 1        |
| 16-18, 19e, 21                                       | 502702      | Cable Kit, Drum Brake, Ht Adj Back Post Tall, Inv Axle Plate PAIR                                                              | 1        |
| 16, 17, 19c, 21                                      | 505252      | Cable Kit, Drum Brake, Fixed Height with Adj<br>Handle Back Post Short, Std Axle Plate PAIR                                    | 1        |
| 16, 17, 19e, 21                                      | 107277      | Cable Kit, Drum Brake, Fixed Height with Adj<br>Handle Back Post Tall, Std Axle Plate PAIR<br>Replaced kit number 505253       | 1        |
| 16, 17, 19d, 21                                      | 505254      | Cable Kit, Drum Brake, Fixed Height with Adj<br>Handle Back Post Short, Inv Axle Plate PAIR                                    | 1        |
| 16, 17, 19e, 21                                      | 505255      | Cable Kit, Drum Brake, Fixed Height with Adj<br>Handle Back Post Tall, Inv Axle Plate PAIR                                     | 1        |
| 12, 16, 17,<br>19a, 20, 22-27                        | 502703      | Cable Kit w/ Folding Hardware, Drum Brake,<br>Stroller Handle Back Post Short, Std Axle Plate                                  | 1        |
| 12, 16, 17,<br>19b, 20, 22-27                        | 502704      | Cable Kit w/ Folding Hardware, Drum Brake,<br>Stroller Handle Back Post Tall, Std Axle Plate                                   | 1        |
| 12, 16, 17,<br>19b, 20, 22-27                        | 502705      | Cable Kit w/ Folding Hardware, Drum Brake,<br>Stroller Handle Back Post Short, Inv Axle Plate                                  | 1        |
| 12, 16, 17, 19c, 20, 22-27                           | 502706      | Cable Kit w/ Folding Hardware, Drum Brake,<br>Stroller Handle Back Post Tall, Inv Axle Plate                                   | 1        |
| 2a, 2b, 3a, 4-7,<br>9a, 9b, 10, 12,<br>15, 25, 30-32 | 116063      | Drum Brake Rotor Kit for 12" Mag Wheels with Hardware PAIR, TILT                                                               | 1        |
| 2a, 2b, 3a, 4-7,<br>9, 10, 12, 15,<br>25             | 113358      | Drum Brake Rotor Kit for 16" Mag Wheels with Hardware PAIR, TILT                                                               | 1        |
| 2a, 2b, 3b, 4-7,<br>9, 10, 12, 15,<br>25             | 113359      | Drum Brake Rotor Kit for MAXX Spoke Wheels with Hardware PAIR, TILT                                                            | 1        |
| 2a, 2b, 3b, 4-7,<br>9a, 9b, 10, 12,<br>15, 25, 30-32 | 116064      | Hardware Kit for Drum Brake Rotor for 12" Mag<br>Wheels PAIR, TILT                                                             | 1        |
| 3a, 4, 5, 6, 9,<br>10, 12, 15, 25                    | 113360      | Hardware Kit for Drum Brake Rotor for 16" Mag<br>Wheels PAIR, TILT                                                             | 1        |

| Item Number                       | Part Number | Description                                                                                                                                                    | Quantity |
|-----------------------------------|-------------|----------------------------------------------------------------------------------------------------------------------------------------------------------------|----------|
|                                   |             | This kit also contains a pair of axle sleeves                                                                                                                  |          |
| 3b, 4, 5, 6, 9,<br>10, 12, 15, 25 | 113361      | Hardware Kit for Drum Brake Rotor for MAXX<br>Spoke Wheels, PAIR, TILT<br>This kit also contains a pair of axle sleeves                                        | 1        |
| 2a, 3a, 4-7, 9,<br>10, 12, 15, 25 | 113362      | Drum Brake Rotor Kit for Mag Wheels with Hardware, Side A, TILT                                                                                                | 1        |
| 2b, 3a, 4-7, 9, 10, 12, 15, 25    | 113363      | Drum Brake Rotor Kit for Mag Wheels with Hardware, Side A, TILT                                                                                                | 1        |
| 2a, 3b, 4-7, 9,<br>10, 12, 15, 25 | 113364      | Drum Brake Rotor Kit for MAXX Spoke Wheels with Hardware, Side B, TILT                                                                                         | 1        |
| 2b, 3b, 4-7, 9, 10, 12, 15, 25    | 113365      | Drum Brake Rotor Kit for MAXX Spoke Wheels with Hardware, Side A, TILT                                                                                         | 1        |
| 3a, 4, 5, 6, 9,<br>10, 12, 15, 25 | 113366      | Hardware Kit for Drum Brake Rotor for Mag<br>Wheels, One Side, TILT<br>This kit also contains one axle sleeve                                                  | 2        |
| 3b, 4, 5, 6, 9,<br>10, 12, 15, 25 | 113367      | Hardware Kit for Drum Brake Rotor for MAXX<br>Spoke Wheels, One Side, TILT<br>This kit also contains one axle sleeve                                           | 2        |
| 1a                                | 111804      | 12" Mag Wheel with Pneumatic Tire, Drum Brake Hub                                                                                                              | 2        |
| 1b                                | 111805      | 12" Mag Wheel with Full Poly Tire, Drum Brake Hub                                                                                                              | 2        |
| 1c, 2-6                           | 002678      | Drum Brake Kit, 16" Mag, Pneumatic Tire PAIR                                                                                                                   | 1        |
| 1d, 2-6                           | 002680      | Drum Brake Kit, 16" Mag, Full Poly Tire PAIR                                                                                                                   | 1        |
| 1e, 2-6                           | 002679      | Drum Brake Kit, 16" Mag, Pneumatic Tire w/<br>Airless Insert PAIR                                                                                              | 1        |
| 1f                                | 111733      | Wheel 24" MAXX Spoke, Drum Brake                                                                                                                               | 2        |
| 1g                                | 118358      | 24" Spoke for Drum Brake, Pneumatic w/ Airless Insert Tire (Black) Replaced kit number 117432. Does not include the handrim. Quote handrim hardware if needed. | 2        |
| 2a                                | 113368      | Drum Brake Rotor with Axle Sleeve, Side B, for Mag Wheel                                                                                                       | 1        |
| 2b                                | 113369      | Drum Brake Rotor with Axle Sleeve, Side A, for Mag Wheel                                                                                                       | 1        |
| 2a                                | 113370      | Drum Brake Rotor with Axle Sleeve, Side B, for MAXX Spoke Wheel                                                                                                | 1        |
| 2b                                | 113371      | Drum Brake Rotor with Axle Sleeve, Side A, for MAXX Spoke Wheel                                                                                                | 1        |
| 3a                                | 101108      | Axle Quick Release w/ Button 1/2" x 99MM  Used with 12" and 16" Mag wheels                                                                                     | 2        |
| 3b                                | 101191      | Axle Quick Release w/ Button 1/2" x 110MM  Used with 24" MAXX Spoke wheel                                                                                      | 2        |
| 4                                 | 111598      | Drum Brake, Pinch Bolt                                                                                                                                         | 2        |
| 7                                 | 002465      | Adapter, Drum Brake, Focus                                                                                                                                     | 2        |
| 8a                                | 002463      | Axle Plate, Drum Brake R                                                                                                                                       | 1        |

| Item Number | Part Number | Description                                                                                                                                                                                                 | Quantity |
|-------------|-------------|-------------------------------------------------------------------------------------------------------------------------------------------------------------------------------------------------------------|----------|
| 8b          | 002464      | Axle Plate, Drum Brake L                                                                                                                                                                                    | 1        |
| 9a          | 101823      | M6 x 20 HHCS Blk Zn                                                                                                                                                                                         | 2        |
| 9b          | 102792      | M6 x 25, HHCS, Blk Zn                                                                                                                                                                                       | 2        |
|             |             | Used with 12" Wheels in combination with Inverted Axle Plates                                                                                                                                               |          |
| 10          | 100746      | M6 Flat Washer Blk Zn                                                                                                                                                                                       | 4        |
| 11a         | 102740      | M8 x 80 FHCS CLS10.9 BZ DIN7991                                                                                                                                                                             | 2        |
|             |             | If foot tilt is present, use 103984 on foot pedal side and use 102740 on opposite side. If power tilt is present, use 102740 on both sides                                                                  |          |
| 11b         | 103984      | M8 x 110mm FHCS CLS12.9 BZ DIN7991                                                                                                                                                                          | 2        |
|             |             | If foot tilt is present, use 103984 on foot pedal side and use 102740 on opposite side                                                                                                                      |          |
| 12          | 100658      | M6 Nylock Nut Blk Zn                                                                                                                                                                                        | 4        |
| 13          | 102386      | M6 x 35mm HHCS Blk Zc                                                                                                                                                                                       | 2        |
| 14          | 002709      | Cover, Wheel Lock Mount                                                                                                                                                                                     | 2        |
|             |             | Used only with inverted axle plate when no other wheel lock is mounted                                                                                                                                      |          |
| 15          | 000465      | Washer725 x 1.5 x .09 F/W ZC PR                                                                                                                                                                             | 2        |
| 16          | 001239      | P-Clip 3/16"                                                                                                                                                                                                | 2        |
| 17          | 001117      | Cable Clip 1"                                                                                                                                                                                               | 4        |
|             |             | Use quantity 2 per stroller handle back post; quantity 1 per height adjustable back post; quantity 2 per fixed height with adjustable handle back post                                                      |          |
| 18          | 001118      | Cable Clip 7/8"                                                                                                                                                                                             | 2        |
|             |             | Use quantity 1 per height adjustable back post                                                                                                                                                              |          |
| 19a         | 002468      | Cable, Drum Brake, Short                                                                                                                                                                                    | 2        |
|             |             | Used with short stroller handle back post and standard axle plate                                                                                                                                           |          |
| 19b         | 002469      | Cable, Drum Brake, Medium                                                                                                                                                                                   | 2        |
|             |             | Used with with short stroller handle back post and inverted axle plate or tall stroller handle back post and standard axle plate                                                                            |          |
| 19c         | 002470      | Cable, Drum Brake, Long                                                                                                                                                                                     | 2        |
|             |             | Used with tall stroller handle back post and inverted axle plate; short height adjustable back post and standard axle plate; or short fixed height with adjustable handle back post and standard axle plate |          |
| 19d         | 002471      | Cable, Drum Brake, XL                                                                                                                                                                                       | 2        |

| Item Number | Item Number Part Number Description |                                                                                                                                                                                                                                                                                           | Quantity |
|-------------|-------------------------------------|-------------------------------------------------------------------------------------------------------------------------------------------------------------------------------------------------------------------------------------------------------------------------------------------|----------|
|             |                                     | Used with short height adjustable back post and inverted axle plate; tall height adjustable back post and standard axle plate; short fixed height with adjustable handle back post and inverted axle plate; or tall fixed height with adjustable handle back post and standard axle plate |          |
| 19e         | 002472                              | Cable, Drum Brake, XXL  Used with tall height adjustable back post and standard or inverted axle plate or tall fixed height with adjustable handle and standard or inverted axle plate                                                                                                    | 2        |
| 20          | 002673                              | Brake Lever, Lock, Ang, 25mm  Used with stroller handle back posts                                                                                                                                                                                                                        | 2        |
| 21          | 002674                              | Brake Lever, Lock, Str, 22mm  Used with height adjustable and fixed height with adjustable handle back posts                                                                                                                                                                              | 2        |
| 23          | 100804                              | Tube End Plug 1"                                                                                                                                                                                                                                                                          | 2        |
| 25          | 100659                              | M8 Nylock Nut Blk Zn                                                                                                                                                                                                                                                                      | 2        |