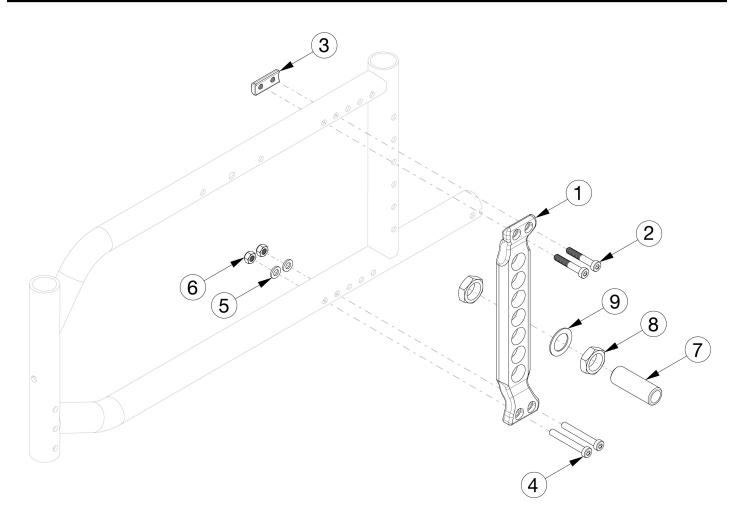

## **Catalyst E Vertical Axle Plate**

| Item Number | Part Number | Description                                                                                                                              | Quantity |
|-------------|-------------|------------------------------------------------------------------------------------------------------------------------------------------|----------|
| 1-6         | 506127      | Vertical Axle Plate Assembly, Black, 0° Camber<br>This kit is only for one side                                                          | 1        |
| 1, 7a-9     | 506132      | Vertical Axle Plate, Black, with Receiver<br>Assembly 1/2"<br>This kit is only for one side. Used with Quad Quick Release<br>Axles.      | 1        |
| 1, 7b-9     | 117102      | Vertical Axle Plate, Black, with Receiver<br>Assembly 2.5"<br>This kit is only for one side. Used with Quick Release and<br>Fixed Axles. | 1        |
| 7a-9        | 114172      | Axle Receiver Assembly, Catalyst 5Vx<br>This kit is only for one side. Used with Quad Quick Release<br>Axles.                            | 1        |
| 7b-9        | 117101      | Axle Receiver Assembly, Catalyst 5Vx & E<br>This kit is only for one side. Used with Quick Release and<br>Fixed Axles.                   | 1        |
| 1           | 003519INST  | VX Axle Plate Black with Instruction                                                                                                     | 1        |

| Item Number | Part Number | Description                                                           | Quantity |
|-------------|-------------|-----------------------------------------------------------------------|----------|
| 2           | 103370      | M6 x 35 Low SHCS BLK ZC w/Patch                                       | 2        |
| 3           | 003520      | Threaded Axle Nut Plate                                               | 1        |
| 4           | 101123      | M6 x 45 Low SHCS BLK ZC                                               | 2        |
| 5           | 100746      | M6 Flat Washer Blk Zn                                                 | 2        |
| 6           | 100658      | M6 Nylock Nut Blk Zn                                                  | 2        |
| 7a          | 100756      | Axle Receiver 1/2" Diameter<br>Used with Quad Quick Release Axles     | 1        |
| 7b          | 114480      | Axle Receiver, 2.5" Length<br>Used with Quick Release and Fixed Axles | 1        |
| 8           | 100514      | Axle Receiver Nut M18 x D12 x 8mm                                     | 2        |
| 9           | 100583      | Axle Plate Washer 18mm                                                | 1        |