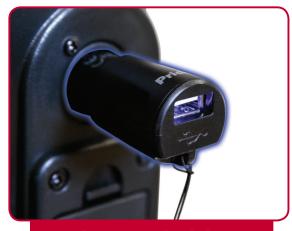

## **XLR USB CHARGER**

Shown with cell phone holder

Plugs conveniently into the charger ports of mobility scooters and power chairs

## **Features and Benefits**

- Charge your cell phone while on the go
- Can be used while power chair or scooter is in motion
- Charging detection-switches off automatically
- Standard with lanyard
- Short circuit, thermal and under-voltage protection
- XLR USB Charger will not fully discharge the battery