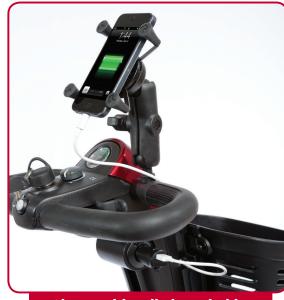

## **XLR USB CHARGER**

Shown with cell phone holder

Plugs conveniently into the charger ports of mobility scooters and power chairs

## **Features and Benefits**

- Charge your cell phone while on the go
- Can be used while power chair or scooter is in motion
- Charging detection-switches off automatically
- Standard with lanyard
- Short circuit, thermal and under-voltage protection
- XLR USB Charger will not fully discharge the battery