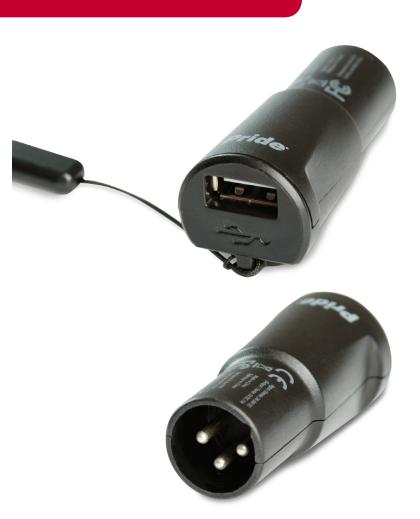

## **XLR USB CHARGER**

Shown with cell phone holder

Plugs conveniently into the charger ports of mobility scooters and power chairs

## **Features and Benefits**

- Charge your cell phone while on the go
- Can be used while power chair or scooter is in motion
- Charging detection-switches off automatically
- Standard with lanyard
- Short circuit, thermal and under-voltage protection
- XLR USB Charger will not fully discharge the battery

Compatible with: Most iPhone®\*, Android and mobile devices

\*iPhone® is a registered trademark of Apple, Inc.

5V DC, 1 A charger that is compatible with 24V and 36V systems