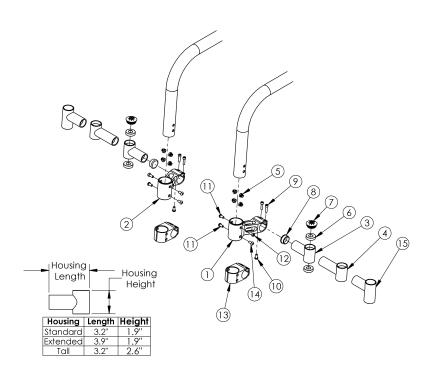

| Item Number                 | Part Number | Description                                                        | Quantity |
|-----------------------------|-------------|--------------------------------------------------------------------|----------|
| 1, 5, 11a, 11b,<br>12a, 12b | 502648      | Caster Mount Assembly With Hardware Left, RG ALX/LW XP             | 1        |
| 2, 5, 11a, 11b,<br>12a, 12b | 502649      | Caster Mount Assembly With Hardware Right, RG ALX/LW XP            | 1        |
| 3, 6 - 8, 9a, 10            | 502650      | Caster Housing Assembly With Hardware Standard Left, RG ALX/LW XP  | 1        |
| 3, 6 - 8, 9a, 10            | 505239      | Caster Housing Assembly With Hardware Standard Right, RG ALX/LW XP | 1        |
| 4, 6 - 8, 9b, 10            | 502651      | Caster Housing Assembly With Hardware Extended Left, RG ALX/LW XP  | 1        |
| 4, 6 - 8, 9b, 10            | 505240      | Caster Housing Assembly With Hardware Extended Right, RG ALX/LW XP | 1        |

| Item Number                                             | Part Number | Description                                                          | Quantity |
|---------------------------------------------------------|-------------|----------------------------------------------------------------------|----------|
| 1, 3, 5 - 12                                            | 501178      | Caster Mount Assembly With Standard Housing Left, RG ALX/LW XP       | 1        |
| 2, 3, 5 - 12                                            | 501179      | Caster Mount Assembly With Standard Housing Right, RG ALX/LW XP      | 1        |
| 1-3, 5 - 12                                             | 501180      | Caster Mount Assembly With Standard Housing Pair, RG ALX/LW XP       | 1        |
| 1, 4 - 12                                               | 501181      | Caster Mount Assembly With Ext Housing Left, RG ALX/LW XP            | 1        |
| 2, 4 - 12                                               | 501182      | Caster Mount Assembly With Ext Housing Right, RG ALX/LW XP           | 1        |
| 1, 2, 4 - 12                                            | 501183      | Caster Mount Assembly With Ext Housing Pair, RG ALX/LW XP            | 1        |
| 5, 11a, 11b,<br>12a, 12b, 13,<br>14                     | 502652      | Caster Mount Assembly Pediatric With Hardware One Side, RG ALX/LW XP | 1        |
| 3, 5, 7, 8, 9b,<br>10, 11a, 11b,<br>12a, 12b, 13,<br>14 | 501184      | Caster Mount Assembly Pediatric w/ Standard Housing Left, LW XP      | 1        |
| 3, 5, 7, 8, 9b,<br>10, 11a, 11b,<br>12a, 12b, 13,<br>14 | 505237      | Caster Mount Assembly Pediatric w/ Standard Housing Right, LW XP     | 1        |
| 3, 5, 7, 8, 9b,<br>10, 11a, 11b,<br>12a, 12b, 13,<br>14 | 501185      | Caster Mount Assembly Pediatric w/ Standard Housing Pair, LW XP      | 1        |
| 4, 5, 7, 8, 9b,<br>10, 11a, 11b,<br>12a, 12b, 13,<br>14 | 501186      | Caster Mount Assembly Pediatric w/ Ext Housing Left, LW XP           | 1        |
| 4, 5, 7, 8, 9b,<br>10, 11a, 11b,<br>12a, 12b, 13,<br>14 | 505238      | Caster Mount Assembly Pediatric w/ Ext Housing Right, LW XP          | 1        |
| 4, 5, 7, 8, 9b,<br>10, 11a, 11b,<br>12a, 12b, 13,<br>14 | 501187      | Caster Mount Assembly Pediatric w/ Ext Housing Pair, LW XP           | 1        |
| 1                                                       | 000390L     | Caster Mount AL Left, RG ALX/LW XP                                   | 1        |
| 2                                                       | 000390R     | Caster Mount AL Right, RG ALX/LW XP                                  | 1        |
| 3, 6                                                    | 000251      | Caster Housing, RG ALX/LW XP                                         | 2        |
| 4, 6                                                    | 000458      | Caster Housing Extended, RG ALX/LW XP                                | 2        |
| 5                                                       | 000491      | Caster T-Nut, RG ALX/LW XP                                           | 8        |
| 6                                                       | 100530      | Bearing M28 x 1/2" 6001RS                                            | 4        |
| 7                                                       | 102005      | Ki Caster Housing Cap                                                | 2        |
| 8                                                       | 100532      | Tube End Plug 1 1/8"                                                 | 2        |

| Item Number | Part Number | Description                                                                    | Quantity |
|-------------|-------------|--------------------------------------------------------------------------------|----------|
| 9a          | 101843      | M5 x 20 SHCS Blk Zn  Used with standard caster mount.                          | 4        |
| 9b          | 101120      | M5 x 16 SHCS BLZ  Used with pediatric caster mount.                            | 4        |
| 10          | 100667      | M6 x 12 BTN SHCS BLKZC w/Patch                                                 | 2        |
| 11a         | 101184      | M6 x 10 BTN SHCS BLKZC w/Patch Used when transit brackets not present.         | 4        |
| 11b         | 101708      | M6 x 14 BTN SHCS BLKZC w/Patch  Used with transit brackets.                    | 4        |
| 12a         | 101185      | M6 x 14 CLS8.8 DIN7984 Low SHCS BLKZC  Used when footrest is not high-mounted. | 2        |
| 12b         | 101184      | M6 x 10 BTN SHCS BLKZC w/Patch  Used with high-mounted footrests.              | 2        |
| 13          | 000547      | Pediatric Caster Mount                                                         | 2        |
| 14          | 101184      | M6 x 10 BTN SHCS BLKZC w/Patch                                                 | 2        |