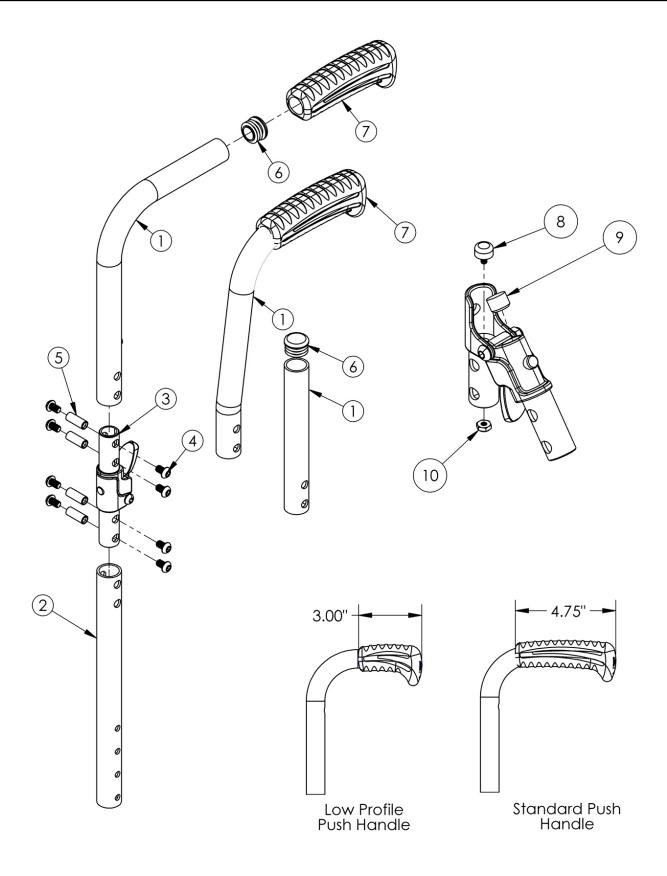

## (Discontinued) Catalyst Half Folding Backrest

Discontinued on 9/6/2023 Not available with Transit option, Heavy Duty option, Flip Back Armrest or Angle Adjustable Locking Extendable Flip Up Armrest Low Profile Push Handles are not available with Drum Brake If changing from another style backrest and the Drum Brake is present, a new Drum Brake Cable Kit may be required

| Item Number | Part Number | Description                                             | Quantity |
|-------------|-------------|---------------------------------------------------------|----------|
| 4           | 101184      | M6 x 10 BTN SHCS BLKZC w/Patch                          | 8        |
| 5           | 000669      | M6 x 20.5 Threaded Barrel                               | 4        |
| 6           | 100803      | Tube End Plug 7/8"                                      | 1        |
| 7a          | 109433      | Ergo Push Handle Grip 7/8" Standard with Instruction    | 1        |
| 7b          | 109431      | Ergo Push Handle Grip 7/8" Low Profile with Instruction | 1        |