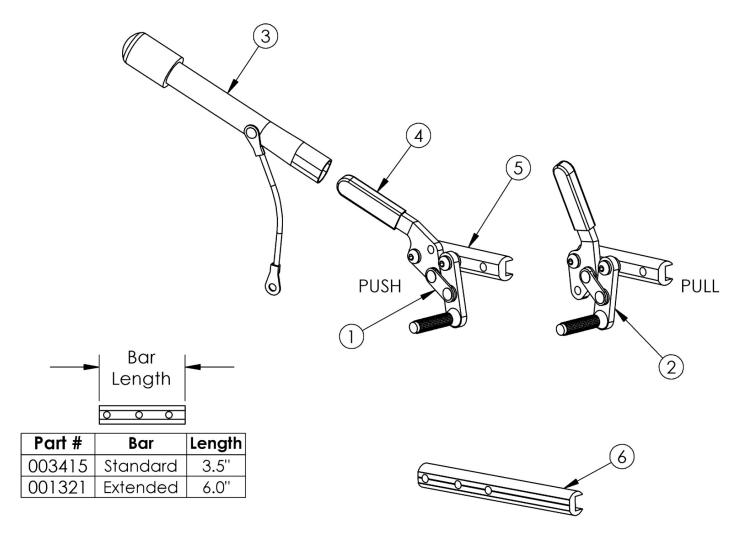

## (Discontinued 2) Push and Pull to Lock Wheel Locks

This style wheel lock discontinued November 2021 Ethos: if adding Wheel Locks to a chair, new Front ISO Towers are required

| Item Number | Part Number | Description                                                                                                                                                                      | Quantity |
|-------------|-------------|----------------------------------------------------------------------------------------------------------------------------------------------------------------------------------|----------|
| 1a, 4b, 5   | 503206      | Wheel Lock Assembly, Push Right w/ Instruction                                                                                                                                   | 1        |
|             |             | This kit contains 200251 wheel lock along with an instruction for reversing the wheel lock. Replaced with kit part number 115308.                                                |          |
| 1b, 4b, 5   | 503205      | Wheel Lock Assembly, Push Left w/ Instruction  This kit contains 200252 wheel lock along with an instruction for reversing the wheel lock. Replaced with kit part number 115307. | 1        |
| 2a, 4b, 5   | 503207      | Wheel Lock Assembly, Pull Right w/ Instruction  This kit contains 200253 wheel lock along with an instruction for reversing the wheel lock. Replaced with kit 115305.            | 1        |
| 2b, 4b, 5   | 503208      | Wheel Lock Assembly, Pull Left w/ Instruction                                                                                                                                    | 1        |

| Item Number  | Part Number | Description                                                                                                                                                                     | Quantity |
|--------------|-------------|---------------------------------------------------------------------------------------------------------------------------------------------------------------------------------|----------|
|              |             | This kit contains 200254 wheel lock along with an instruction for reversing the wheel lock. Replaced with kit 115306.                                                           |          |
| 1a, 3, 4a, 5 | 503209      | Wheel Lock Assembly, Push Extension Right w/ Instruction  This kit contains 200410 wheel lock along with an instruction for reversing the wheel lock. Replaced with kit 115311. | 1        |
| 1b, 3, 4a, 5 | 503210      | Wheel Lock Assembly, Push Extension Left w/ Instruction  This kit contains 200411 wheel lock along with an instruction for reversing the wheel lock. Replaced with kit 115312.  | 1        |
| 2a, 3, 4a, 5 | 503211      | Wheel Lock Assembly, Pull Extension Right w/ Instruction This kit contains 200412 wheel lock along with an instruction for reversing the wheel lock. Replaced with kit 115309.  | 1        |
| 2b, 3, 4a, 5 | 503212      | Wheel Lock Assembly, Pull Extension Left w/ Instruction  This kit contains 200413 wheel lock along with an instruction for reversing the wheel lock. Replaced with kit 115310.  | 1        |
| 3            | 200369      | Wheel Lock Extension 6" long extension. See current Push and Pull to Lock Wheel Locks page for correct replacement.                                                             | 1        |
| 4a           | 102336      | Wheel Lock Cover Plastic  Used with Kits 503209 - 503212                                                                                                                        | 1        |
| 4b           | 111247      | Wheel Lock Cover Plastic  Used with Kits 503205 - 503207                                                                                                                        | 1        |
| 5            | 003415      | Standard Wheel Lock Bar  This wheel lock bar is not compatible with the wheel locks on the current Push and Pull to Lock Wheel Locks page                                       | 1        |
| 6            | 001321      | Wheel Lock Mount Bar Extended  Used as needed. This wheel lock bar is not compatible with the wheel locks on the current Push and Pull to Lock Wheel Locks page.                | 1        |