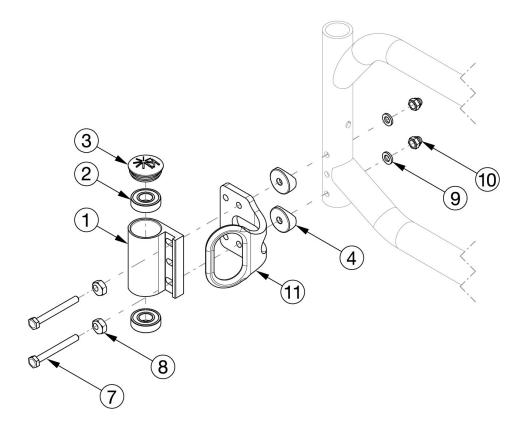

## **Catalyst E Caster Housing - Standard**

Reference order form for detailed front seat height matrix. Please Note: The shown orientation of the caster housing above is in the "Forward" position.

| Item Number              | Part Number | Description                                                                                                                                       | Quantity |
|--------------------------|-------------|---------------------------------------------------------------------------------------------------------------------------------------------------|----------|
| 1a, 2-6                  | 501172      | Standard Caster Housing Assembly, Black, Left, No Transit, Standard Weight Capacity, Catalyst                                                     | 1        |
| 1b, 2-6                  | 501173      | Standard Caster Housing Assembly, Black, Right, No Transit, Standard Weight Capacity, Catalyst                                                    | 1        |
| 1a, 1b, 2-6              | 501174      | Standard Caster Housing Assembly, Black, PAIR, No Transit, Standard Weight Capacity, Catalyst                                                     | 1        |
| 1a, 2, 3, 5, 7-<br>10    | 501175      | Standard Caster Housing Assembly, Black, Left,<br>Transit, Standard Weight Capacity, Catalyst<br><i>Transit Bracket not included in assembly</i>  | 1        |
| 1b, 2, 3, 5, 7-<br>10    | 501176      | Standard Caster Housing Assembly, Black, Right,<br>Transit, Standard Weight Capacity, Catalyst<br><i>Transit Bracket not included in assembly</i> | 1        |
| 1a, 1b, 2, 3, 5,<br>7-10 | 501177      | Standard Caster Housing Assembly, Black, PAIR,<br>Transit, Standard Weight Capacity, Catalyst<br><i>Transit Bracket not included in assembly</i>  | 1        |
| 1a, 2                    | 100526      | Caster Housing Left, Black, CAT/Liberty                                                                                                           | 1        |
| 1b, 2                    | 100527      | Caster Housing Right, Black, CAT/Liberty                                                                                                          | 1        |
| 3                        | 102005      | Ki Caster Housing Cap                                                                                                                             | 1        |
| 4, 6                     | 112171      | Standard Caster Housing Attaching Hardware for<br>Swing Away Frame, No Transit, Standard Weight<br>Capacity, PAIR                                 | 1        |
| 5                        | 000056      | Saddle 1 1/8"                                                                                                                                     | 2        |
| 7-10                     | 112956      | Standard Caster Housing Attaching Hardware for<br>Swing Away Frame, Transit, Standard Weight<br>Capacity, PAIR                                    | 1        |
| 7                        | 100677      | M6 x 60 CLS10.9 DIN931 HHCS ZC                                                                                                                    | 2        |
| 8                        | 100510      | Eccentric Washer                                                                                                                                  | 2        |
| 9                        | 100746      | M6 Flat Washer Blk Zn                                                                                                                             | 2        |
| 10                       | 100558      | M6 NYL INS Domed Cap L/N ZC                                                                                                                       | 2        |