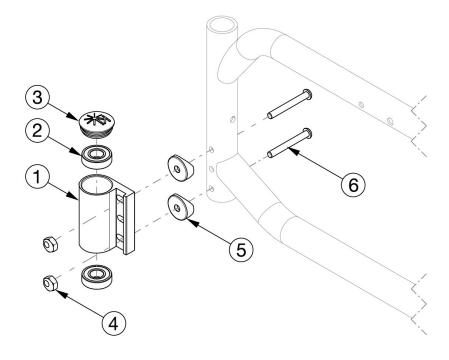

## **Catalyst E Caster Housing - Standard**

Reference order form for detailed front seat height matrix. Please Note: The shown orientation of the caster housing above is in the "Forward" position.

| Item Number              | Part Number | Description                                                                                                                                       | Quantity |
|--------------------------|-------------|---------------------------------------------------------------------------------------------------------------------------------------------------|----------|
| 1a, 2-6                  | 501172      | Standard Caster Housing Assembly, Black, Left, No Transit, Standard Weight Capacity, Catalyst                                                     | 1        |
| 1b, 2-6                  | 501173      | Standard Caster Housing Assembly, Black, Right, No Transit, Standard Weight Capacity, Catalyst                                                    | 1        |
| 1a, 1b, 2-6              | 501174      | Standard Caster Housing Assembly, Black, PAIR, No Transit, Standard Weight Capacity, Catalyst                                                     | 1        |
| 1a, 2, 3, 5, 7-<br>10    | 501175      | Standard Caster Housing Assembly, Black, Left,<br>Transit, Standard Weight Capacity, Catalyst<br><i>Transit Bracket not included in assembly</i>  | 1        |
| 1b, 2, 3, 5, 7-<br>10    | 501176      | Standard Caster Housing Assembly, Black, Right,<br>Transit, Standard Weight Capacity, Catalyst<br><i>Transit Bracket not included in assembly</i> | 1        |
| 1a, 1b, 2, 3, 5,<br>7-10 | 501177      | Standard Caster Housing Assembly, Black, PAIR,<br>Transit, Standard Weight Capacity, Catalyst<br><i>Transit Bracket not included in assembly</i>  | 1        |
| 1a, 2                    | 100526      | Caster Housing Left, Black, CAT/Liberty                                                                                                           | 1        |
| 1b, 2                    | 100527      | Caster Housing Right, Black, CAT/Liberty                                                                                                          | 1        |
| 3                        | 102005      | Ki Caster Housing Cap                                                                                                                             | 1        |
| 4, 6                     | 112171      | Standard Caster Housing Attaching Hardware for<br>Swing Away Frame, No Transit, Standard Weight<br>Capacity, PAIR                                 | 1        |
| 5                        | 000056      | Saddle 1 1/8"                                                                                                                                     | 2        |
| 7-10                     | 112956      | Standard Caster Housing Attaching Hardware for<br>Swing Away Frame, Transit, Standard Weight<br>Capacity, PAIR                                    | 1        |
| 7                        | 100677      | M6 x 60 CLS10.9 DIN931 HHCS ZC                                                                                                                    | 2        |
| 8                        | 100510      | Eccentric Washer                                                                                                                                  | 2        |
| 9                        | 100746      | M6 Flat Washer Blk Zn                                                                                                                             | 2        |
| 10                       | 100558      | M6 NYL INS Domed Cap L/N ZC                                                                                                                       | 2        |