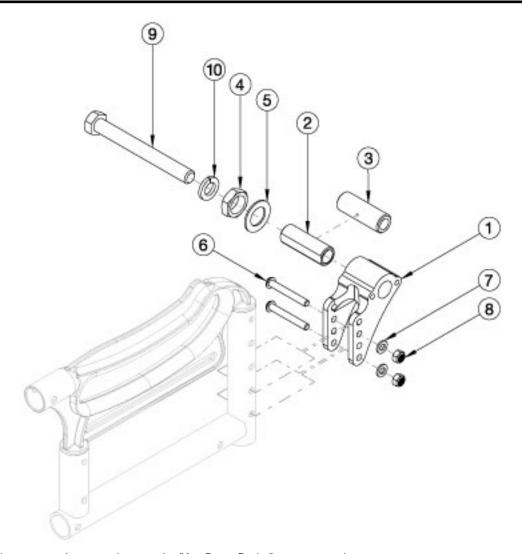

## **Arc Axle Plate**

If a drum brake is present, please navigate to the "Arc Drum Brake" parts manual page.

| Item Number | Part Number | Description                                                                                        | Quantity |
|-------------|-------------|----------------------------------------------------------------------------------------------------|----------|
| 1, 2, 4-8   | 113285      | Axle Plate Assembly, Quick Release, Arc  Used with Quick Release axles. Contains parts for 1 side. | 2        |
| 1-8, 10     | 113286      | Axle Plate Assembly, Fixed, Arc  Used with Fixed axles. Contains parts for 1 side.                 | 2        |
| 1           | 110186      | Axle Plate, Standard                                                                               | 1        |
| 2           | 000985      | Axle Receiver with Flats M18 x 1/2" ID  Used with Quick Release axles                              | 1        |
| 3           | 003239      | Axle Receiver, Threaded Axle  Used with Fixed axles.                                               | 1        |
| 4           | 100514      | Axle Receiver Nut M18 x D12 x 8mm                                                                  | 1        |

| Item Number | Part Number | Description                     | Quantity |
|-------------|-------------|---------------------------------|----------|
| 5           | 004445      | Axle Plate Flat Washer          | 1        |
| 6           | 100670      | M6 x 45 BTN SHCS BLK ZC         | 2        |
| 7           | 100746      | M6 Flat Washer Blk Zn           | 2        |
| 8           | 100658      | M6 Nylock Nut Blk Zn            | 2        |
| 9           | 110293      | HHB, 1/2-13 x 4.5, Grade 8, BLZ | 1        |
| 10          | 110191      | Washer, Lock, 1/2", ZC          | 1        |