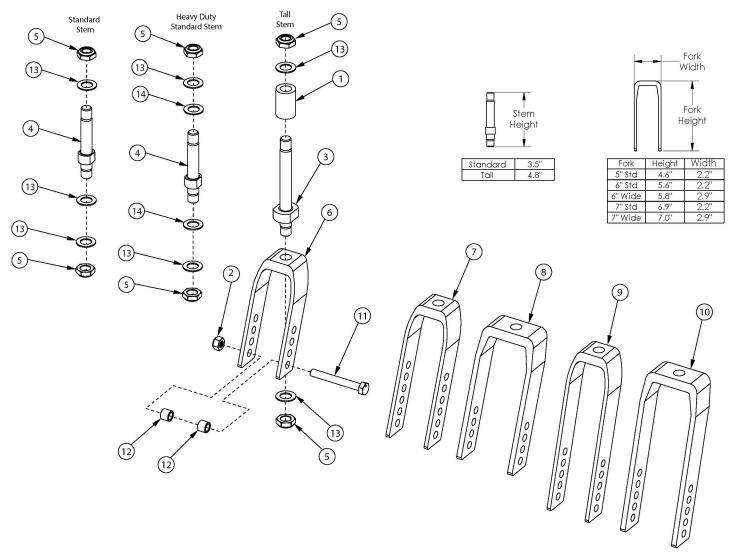

## **Focus CR Caster Forks and Stems**

If changing to 2" casters, wide forks and hardware needed.

| Item Number   | Part Number | Description                                                                                               | Quantity |
|---------------|-------------|-----------------------------------------------------------------------------------------------------------|----------|
| 4a, 5, 6, 13  | 503816      | Fork Assembly 5" Std Stem, Tilt  Used with standard weight capacity                                       | 1        |
| 4a, 5, 7, 13  | 503814      | Fork Assembly 6" Std Stem, Tilt  Used with standard weight capacity                                       | 1        |
| 4a, 5, 8, 13  | 503817      | Fork Assembly 6" Wide Std Stem, Tilt  Used with standard weight capacity. Only used with 2" wide casters. | 1        |
| 4a, 5, 9, 13  | 503815      | Fork Assembly 7" Std Stem, Tilt  Used with standard weight capacity                                       | 1        |
| 4a, 5, 10, 13 | 503818      | Fork Assembly 7" Wide Std Stem, Tilt                                                                      | 1        |

| Item Number     | Part Number | Description                                                                                     | Quantity |
|-----------------|-------------|-------------------------------------------------------------------------------------------------|----------|
|                 |             | Used with standard weight capacity. Only used with 2" wide casters.                             |          |
| 1, 3, 5, 6, 13  | 506369      | Fork Assembly 5" Tall Stem Tilt                                                                 | 1        |
|                 |             | Used with standard and heavy duty weight capacity                                               |          |
| 1, 3, 5, 7, 13  | 506370      | Fork Assembly 6" Tall Stem Tilt                                                                 | 1        |
|                 |             | Used with standard and heavy duty weight capacity                                               |          |
| 1, 3, 5, 8, 13  | 506371      | Fork Assembly 6" Wide Tall Stem Tilt                                                            | 1        |
|                 |             | Used with standard and heavy duty weight capacity. Only used with 2" wide casters.              |          |
| 1, 3, 5, 9, 13  | 506372      | Fork Assembly 7" Tall Stem Tilt                                                                 | 1        |
|                 |             | Used with standard and heavy duty weight capacity.                                              |          |
| 1, 3, 5, 10, 13 | 506373      | Fork Assembly 7" Wide Tall Stem Tilt                                                            | 1        |
|                 |             | Used with standard and heavy duty weight capacity. Only used with 2" wide casters.              |          |
| 2, 11a, 12a     | 502653      | Caster Attachment Hardware Kit CAT/FCS                                                          | 1        |
| 2, 11b, 12b     | 502654      | Caster Attachment Hardware Kit for 6" and 7" Wide Fork, CAT/FCS  Only used with 2" wide casters | 1        |
| 1               | 002476      | Spacer, 3/4" OD x 1/2" ID x 1.23                                                                | 1        |
| 2               | 100659      | M8 Nylock Nut Blk Zn                                                                            | 1        |
| 1, 3, 5, 13     | 506374      | Caster Stem Tall, Adult Tilt                                                                    | 1        |
|                 |             | Used with standard and heavy duty weight capacity                                               |          |
| 4a, 5, 13       | 503819      | Caster Stem Standard, Tilt                                                                      | 1        |
|                 |             | Used with standard weight capacity                                                              |          |
| 5               | 100529      | M12 x 1.25mm Lock Nut Black                                                                     | 2        |
| 5, 6            | 503823      | Caster Fork 5" Tilt                                                                             | 1        |
| 5, 7            | 503824      | Caster Fork 6" Tilt                                                                             | 1        |
| 5, 8            | 503825      | Caster Fork 6" Wide Tilt                                                                        | 1        |
|                 |             | Only used with 2" wide casters                                                                  |          |
| 5, 9            | 503826      | Caster Fork 7" Tilt                                                                             | 1        |
| 5, 10           | 503827      | Caster Fork 7" Wide Tilt                                                                        | 1        |
|                 |             | Only used with 2" wide casters                                                                  |          |
| 11a             | 101829      | M8 x 65 HHCS Blk Zn                                                                             | 1        |
| 11b             | 101831      | M8 x 80 HHCS Blk Zn                                                                             | 1        |
|                 |             | Only used with 2" wide casters                                                                  |          |
| 12a             | 100792      | Caster Spacer D8 x D12 x 10mm / Close Mount Handrim Spacer                                      | 2        |

| Item Number | Part Number | Description                                                                        | Quantity |
|-------------|-------------|------------------------------------------------------------------------------------|----------|
|             |             | Used with all casters except 6x2 and 8x2                                           |          |
| 12b         | 001246      | Caster Spacer Black 6 x 2 Poly .472ODX.319IDX.370LG Only used with 6" x 2" casters | 2        |
| 13          | 100682      | Washer 1/2" .518 x .875 x .047 F/W Black Zinc                                      | 3        |