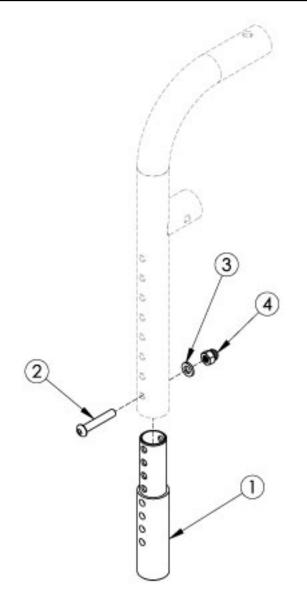

## Liberty Front Mount Hanger Extension

| Item Number | Part Number | Description                                               | Quantity |
|-------------|-------------|-----------------------------------------------------------|----------|
| 1-4         | 502642      | Hanger Extension 3" (Front Mount) Assembly w/<br>Hardware | 1        |
| 1           | 000164      | Hanger Extension 3" (Front Mount)                         | 1        |
| 2           | 101811      | M6 x 35 BHCS Blk Zn                                       | 1        |
| 3           | 100746      | M6 Flat Washer Blk Zn                                     | 1        |
| 4           | 100558      | M6 NYL INS Domed Cap L/N ZC                               | 1        |