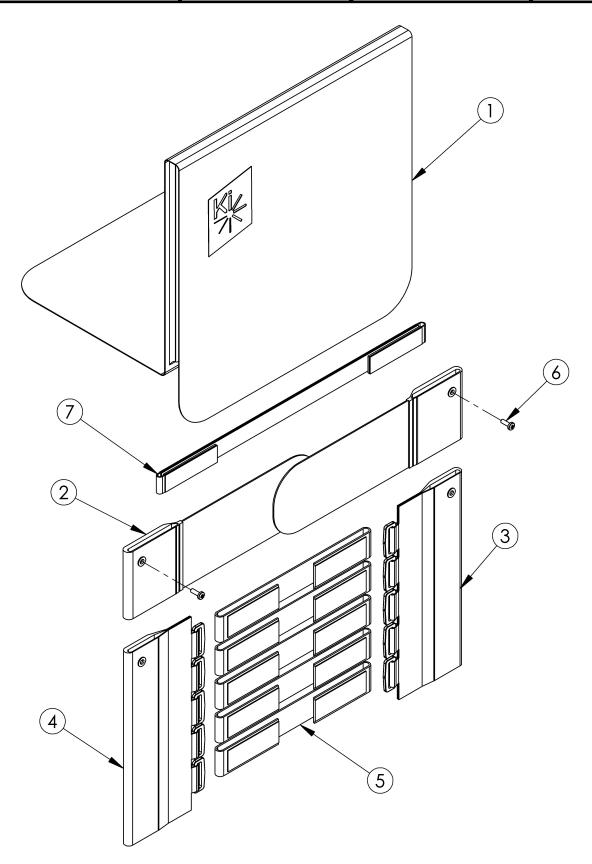

## Discontinued 1 Catalyst Tension Adjustable Back Upholstery

This Tension Adjustable Back Upholstery was effective prior to November 2016. Please see Catalyst Tension Adjustable Back Upholstery page for current assemblies.

| Item Number | Part Number | Description                             | Quantity |
|-------------|-------------|-----------------------------------------|----------|
| 1q          | 105030      | Backrest Cover 22C 21R 10-13.5          | 1        |
| 6           | 100734      | M5 x 16 PHMS ZC                         | 2        |
| 7a          | 001750      | Tension Strap Folding Handle 14-15 Wide | 1        |
| 7b          | 001751      | Tension Strap Folding Handle 16-17 Wide | 1        |
| 7c          | 001752      | Tension Strap Folding Handle 18-19 Wide | 1        |
| 7d          | 001753      | Tension Strap Folding Handle 20-22 Wide | 1        |