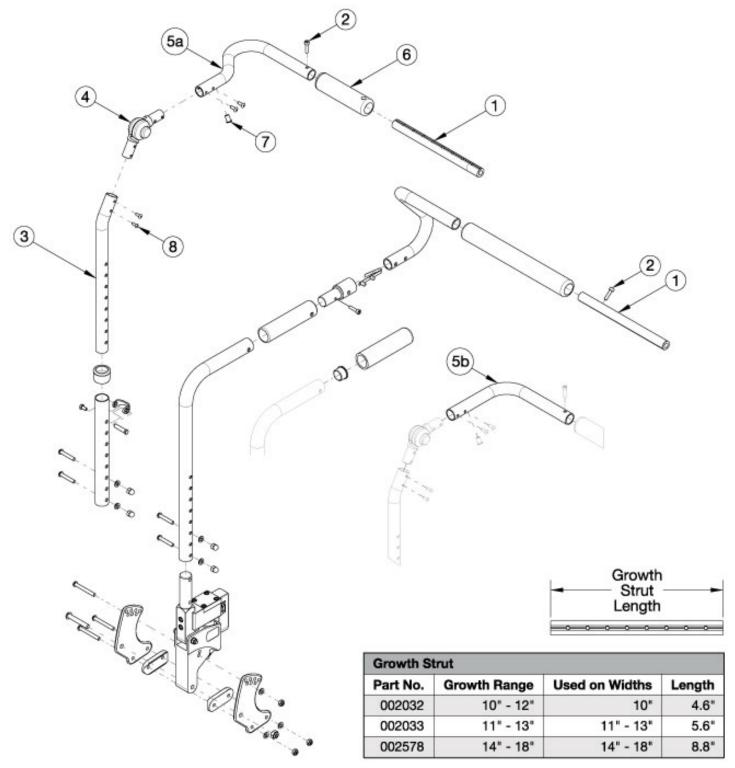

## Flip Dynamic Back - Growth

Has your width changed? Will the push handle (#5) and growth strut accommodate your new width? If no, please select the appropriate upper back tube assemblies and growth strut.

| Item Number           | Part Number | Description                                                                                                                                                    | Quantity |
|-----------------------|-------------|----------------------------------------------------------------------------------------------------------------------------------------------------------------|----------|
| 1a                    | 002032      | Growth Strut, Stroller, 10-12  Used on 10" chair width                                                                                                         | 1        |
| 1b                    | 002033      | Growth Strut, Stroller, 11-13  Used on 11" - 13" chair widths                                                                                                  | 1        |
| 1c                    | 002578      | Growth Strut, Stroller, Short  Used on 14" - 18" chair widths                                                                                                  | 1        |
| 2                     | 101843      | M5 x 20 SHCS Blk Zn                                                                                                                                            | 2        |
| 3a, 4, 5a, 6, 7,<br>8 | 504360      | Upper Back Tube Assembly Height Adj, Right Flip  Used on 10" - 13" chair widths                                                                                | 1        |
| 3b, 4, 5a, 6, 7,<br>8 | 504361      | Upper Back Tube Assembly Height Adj, Left Flip  Used on 10" - 13" chair widths                                                                                 | 1        |
| 3a, 4, 5b, 6, 7,<br>8 | 502665      | Upper Back Tube Assembly Height Adj, Right Focus/Flip Used on 14" - 18" wide with serial numbers prior to FLP010784 and serial numbers starting with FLP011080 | 1        |
| 3b, 4, 5b, 6, 7,<br>8 | 502666      | Upper Back Tube Assembly Height Adj, Left Focus/Flip Used on 14" - 18" wide with serial numbers prior to FLP010784 and serial numbers starting with FLP011080  | 1        |