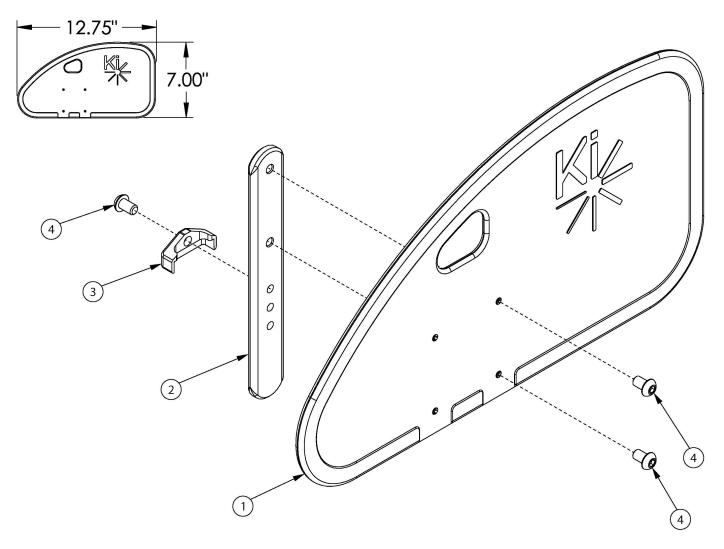

## Little Wave XP Side Guards - Removable Adult Composite

If retrofitting, side guard receivers may be required

| Item Number | Part Number | Description                                                                           | Quantity |
|-------------|-------------|---------------------------------------------------------------------------------------|----------|
| 1-4         | 112578      | Side Guard Assembly, Rear Drilled, Left  Used on all configurations of rigid chairs.  | 1        |
| 1-4         | 112579      | Side Guard Assembly, Rear Drilled, Right  Used on all configurations of rigid chairs. | 1        |
| 1-4         | 112580      | Side Guard Assembly, Rear Drilled, PAIR  Used on all configurations of rigid chairs.  | 1        |
| 1           | 112574      | Side Guard Panel Rear Drilled                                                         | 1        |
| 2           | 000140      | Side Guard Post                                                                       | 1        |
| 3           | 001342      | Side Guard Post Stop                                                                  | 1        |

| Item Number | Part Number | Description                    | Quantity |
|-------------|-------------|--------------------------------|----------|
| 4           | 101184      | M6 x 10 BTN SHCS BLKZC w/Patch | 3        |