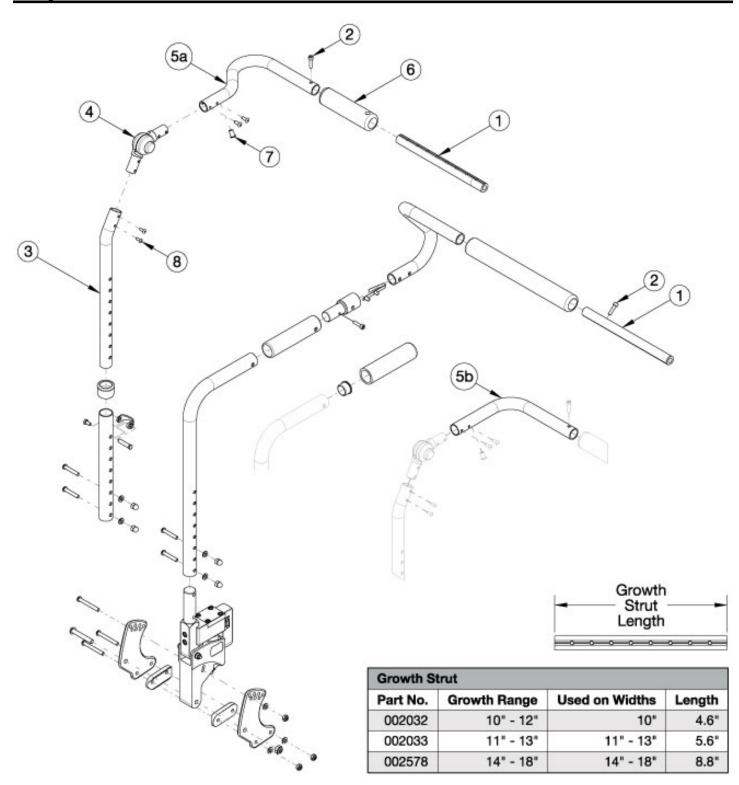

## Flip Rocker Back - Growth

Has your width changed? Will the push handle (#5) and growth strut accommodate your new width? If no, please select the appropriate upper back tube assemblies and growth strut.

| Part Number | Description                                                                                                 | Quantity                                                                                                                                                                                                                                                                                                                                                                                                                                                                                                                                                                                                                                                                                                                                                                                                                                                      |
|-------------|-------------------------------------------------------------------------------------------------------------|---------------------------------------------------------------------------------------------------------------------------------------------------------------------------------------------------------------------------------------------------------------------------------------------------------------------------------------------------------------------------------------------------------------------------------------------------------------------------------------------------------------------------------------------------------------------------------------------------------------------------------------------------------------------------------------------------------------------------------------------------------------------------------------------------------------------------------------------------------------|
| 002032      | Growth Strut, Stroller, 10-12                                                                               | 1                                                                                                                                                                                                                                                                                                                                                                                                                                                                                                                                                                                                                                                                                                                                                                                                                                                             |
|             | Used on 10" chair width                                                                                     |                                                                                                                                                                                                                                                                                                                                                                                                                                                                                                                                                                                                                                                                                                                                                                                                                                                               |
| 002033      | Growth Strut, Stroller, 11-13                                                                               | 1                                                                                                                                                                                                                                                                                                                                                                                                                                                                                                                                                                                                                                                                                                                                                                                                                                                             |
|             | Used on 11" - 13" chair widths                                                                              |                                                                                                                                                                                                                                                                                                                                                                                                                                                                                                                                                                                                                                                                                                                                                                                                                                                               |
| 002578      | Growth Strut, Stroller, Short                                                                               | 1                                                                                                                                                                                                                                                                                                                                                                                                                                                                                                                                                                                                                                                                                                                                                                                                                                                             |
|             | Used on 14" - 18" chair widths                                                                              |                                                                                                                                                                                                                                                                                                                                                                                                                                                                                                                                                                                                                                                                                                                                                                                                                                                               |
| 101843      | M5 x 20 SHCS Blk Zn                                                                                         | 2                                                                                                                                                                                                                                                                                                                                                                                                                                                                                                                                                                                                                                                                                                                                                                                                                                                             |
| 504360      | Upper Back Tube Assembly Height Adj, Right Flip                                                             | 1                                                                                                                                                                                                                                                                                                                                                                                                                                                                                                                                                                                                                                                                                                                                                                                                                                                             |
|             | Used on 10" - 13" chair widths                                                                              |                                                                                                                                                                                                                                                                                                                                                                                                                                                                                                                                                                                                                                                                                                                                                                                                                                                               |
| 504361      | Upper Back Tube Assembly Height Adj, Left Flip                                                              | 1                                                                                                                                                                                                                                                                                                                                                                                                                                                                                                                                                                                                                                                                                                                                                                                                                                                             |
|             | Used on 10" - 13" chair widths                                                                              |                                                                                                                                                                                                                                                                                                                                                                                                                                                                                                                                                                                                                                                                                                                                                                                                                                                               |
| 502665      | Upper Back Tube Assembly Height Adj, Right Focus/Flip                                                       | 1                                                                                                                                                                                                                                                                                                                                                                                                                                                                                                                                                                                                                                                                                                                                                                                                                                                             |
|             | Used on 14" - 18" wide with serial numbers prior to<br>FLP010784 and serial numbers starting with FLP011080 |                                                                                                                                                                                                                                                                                                                                                                                                                                                                                                                                                                                                                                                                                                                                                                                                                                                               |
| 502666      | Upper Back Tube Assembly Height Adj, Left<br>Focus/Elip                                                     | 1                                                                                                                                                                                                                                                                                                                                                                                                                                                                                                                                                                                                                                                                                                                                                                                                                                                             |
|             | Used on 14" - 18" wide with serial numbers prior to<br>FLP010784 and serial numbers starting with FLP011080 |                                                                                                                                                                                                                                                                                                                                                                                                                                                                                                                                                                                                                                                                                                                                                                                                                                                               |
|             | 002032<br>002033<br>002578<br>101843<br>504360<br>504361<br>502665                                          | 002032Growth Strut, Stroller, 10-12<br>Used on 10" chair width002033Growth Strut, Stroller, 11-13<br>Used on 11" - 13" chair widths002578Growth Strut, Stroller, Short<br>Used on 14" - 18" chair widths101843M5 x 20 SHCS Blk Zn504360Upper Back Tube Assembly Height Adj, Right Flip<br>Used on 10" - 13" chair widths504361Upper Back Tube Assembly Height Adj, Left Flip<br>Used on 10" - 13" chair widths502665Upper Back Tube Assembly Height Adj, Left Flip<br>Used on 10" - 13" chair widths502665Upper Back Tube Assembly Height Adj, Right<br>Focus/Flip<br>Used on 14" - 18" wide with serial numbers prior to<br>FLP010784 and serial numbers starting with FLP011080502666Upper Back Tube Assembly Height Adj, Left<br>Focus/Flip<br>Used on 14" - 18" wide with serial numbers prior to<br>FLP010784 and serial numbers starting with FLP011080 |