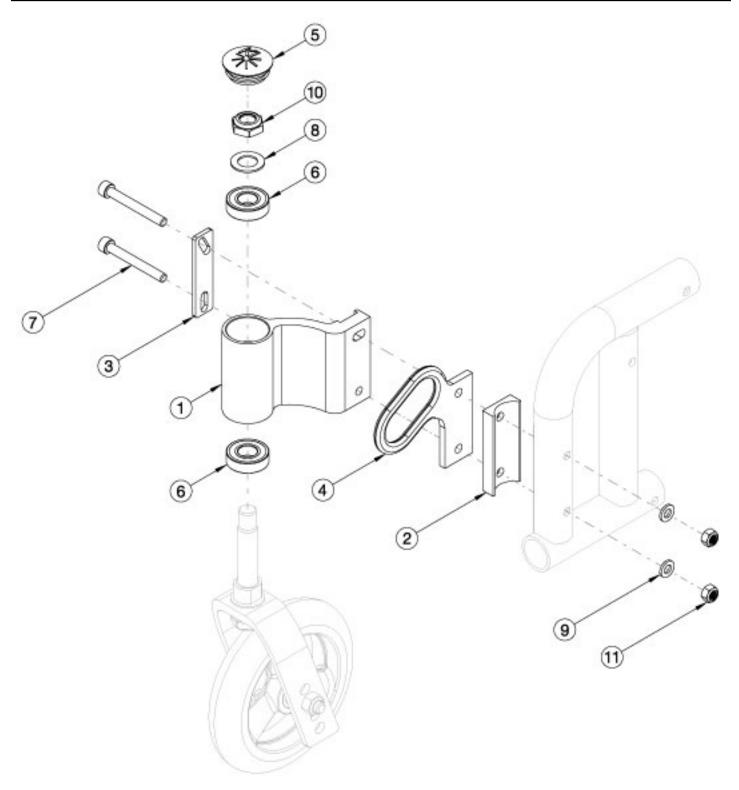

## **Arc Caster Housing**

The front transit bracket is pictured above for reference, however not available on this page. Please navigate to the "Arc Transit" parts manual page if the front transit bracket is needed.

| Item Number                 | Part Number | Description                                                                            | Quantity |
|-----------------------------|-------------|----------------------------------------------------------------------------------------|----------|
| 1a, 2, 3, 5, 6,<br>7a, 8-11 | 113183      | Caster Housing Assembly, No Transit, Right, Arc                                        | 1        |
| 1b, 2, 3, 5, 6, 7a, 8-11    | 113184      | Caster Housing Assembly, No Transit, Left, Arc                                         | 1        |
| 1a, 2, 3, 5, 6,<br>7b, 8-11 | 113185      | Caster Housing Assembly, Transit, Right, Arc  Transit Bracket not included in assembly | 1        |
| 1b, 2, 3, 5, 6,<br>7b, 8-11 | 113186      | Caster Housing Assembly, Transit, Left, Arc  Transit Bracket not included in assembly  | 1        |
| 1a, 6                       | 113187      | Caster Mount, Right, Arc                                                               | 1        |
| 1b, 6                       | 113188      | Caster Mount, Left, Arc                                                                | 1        |
| 2                           | 110204      | Saddle, Caster Mount                                                                   | 1        |
| 3                           | 110199      | Caster Adjuster                                                                        | 1        |
| 5                           | 102005      | Ki Caster Housing Cap                                                                  | 1        |
| 7a                          | 102473      | M6 X 50 CLS12.9 SHCS BLK ZC                                                            | 2        |
| 7b                          | 100739      | M6 X 55 SHCS CLS 12.96 DIN912 BLKZC                                                    | 2        |
| 8                           | 100682      | Washer 1/2" .518 x .875 x .047 F/W Black Zinc                                          | 1        |
| 9                           | 100746      | M6 Flat Washer Blk Zn                                                                  | 2        |
| 10                          | 100529      | M12 x 1.25mm Lock Nut Black                                                            | 1        |
| 11                          | 100658      | M6 Nylock Nut Blk Zn                                                                   | 2        |