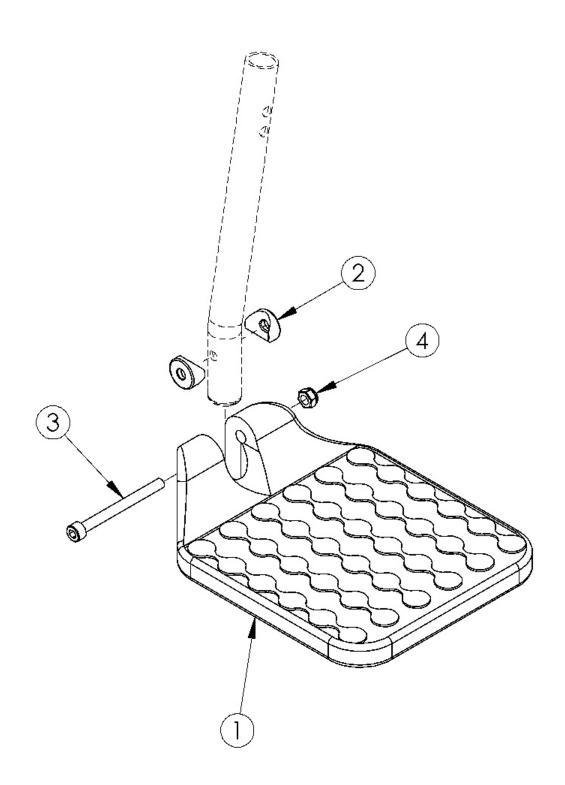

## Focus Footplates - Composite

Sizes for footplates are based on seat width with straight frame. If Focus chair has Offset Frame, add 2" to seat width.

| Item Number | Part Number | Description                               | Quantity | Retail  |
|-------------|-------------|-------------------------------------------|----------|---------|
| 2-4         | 112895      | Hardware Assembly for Composite Footplate | 1        | \$6.19  |
| 1a          | 100537      | Footplate Composite 14-15" Wide CAT/TILT  | 1        | \$36.77 |
| 1b          | 100540      | Footplate Composite 16-17" Wide CAT/TILT  | 1        | \$36.77 |
| 1c          | 100542      | Footplate Composite 18-24" Wide CAT/TILT  | 1        | \$36.77 |
| 2           | 000053      | Saddle 3/4"                               | 2        | \$1.58  |
| 3           | 101849      | M6 x 65 SHCS Blk Zn                       | 1        | \$2.10  |
| 4           | 100658      | M6 Nylock Nut Blk Zn                      | 1        | \$1.05  |