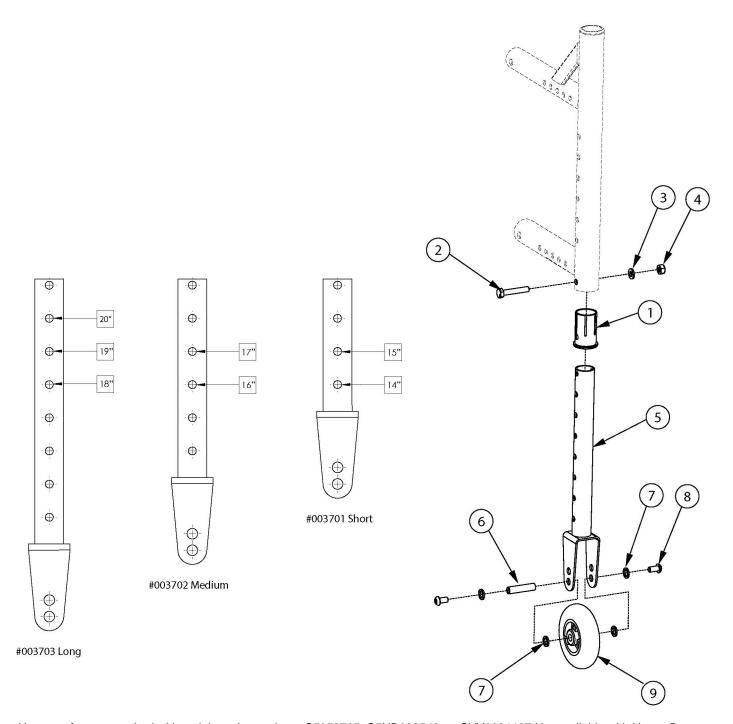

## **Catalyst 5VX Transit Wheels**

New rear frames required with serial numbers prior to C5053765, C5HD003546, or CVX0091137 Not available with Heavy Duty Option

| Item Number  | Part Number | Description                                                                                   | Quantity |
|--------------|-------------|-----------------------------------------------------------------------------------------------|----------|
| 1-4, 5a, 6-9 | 505421      | Catalyst 5VX Transit Wheels Tower Assembly Kit, Short (PAIR)  Used with 15" rear seat heights | 1        |

| Item Number  | Part Number | Description                                                                                                | Quantity |
|--------------|-------------|------------------------------------------------------------------------------------------------------------|----------|
| 1-4, 5b, 6-9 | 505422      | Catalyst 5VX Transit Wheels Tower Assembly Kit, Medium (PAIR)  Used with 15.5" - 17" rear seat heights     | 1        |
| 1-4, 5c, 6-9 | 505423      | Catalyst 5VX Transit Wheels Tower Assembly Kit, Long (PAIR)  Used with 17.5" - 20" rear seat heights       | 1        |
| 1-4, 5a, 6-9 | 506286      | Catalyst 5VX Transit Wheels Tower Assembly Kit, Short (One Side)  Used with 14" - 15" rear seat heights    | 1        |
| 1-4, 5b, 6-9 | 506287      | Catalyst 5VX Transit Wheels Tower Assembly Kit, Medium (One Side)  Used with 15.5" - 17" rear seat heights | 1        |
| 1-4, 5c, 6-9 | 506288      | Catalyst 5VX Transit Wheels Tower Assembly Kit, Long (One Side)  Used with 17.5" - 20" rear seat heights   | 1        |
| 1            | 003501      | Step Tube/Transit Wheel Sleeve, CAT5VX                                                                     | 1        |
| 2            | 100860      | M6 x 35 HHCS P/THD ZC                                                                                      | 1        |
| 3            | 100746      | M6 Flat Washer Blk Zn                                                                                      | 1        |
| 4            | 100658      | M6 Nylock Nut Blk Zn                                                                                       | 1        |
| 5a           | 003701      | Transit Wheel Tower Short  Used with 14" - 15" rear seat heights                                           | 1        |
| 5b           | 003702      | Transit Wheel Tower Medium  Used with 15.5" - 17" rear seat heights                                        | 1        |
| 5c           | 003703      | Transit Wheel Tower Long  Used with 17.5" - 20" rear seat heights                                          | 1        |
| 6            | 000347      | M6 x 1.0 Threaded Barrel                                                                                   | 1        |
| 7            | 101701      | Washer 3.315/.350 x .425/.525 x .059/.067 18-8 F/W                                                         | 4        |
| 8            | 100667      | M6 x 12 BTN SHCS BLKZC w/Patch                                                                             | 2        |
| 9            | 100790      | Caster 3" Rollerblade                                                                                      | 1        |