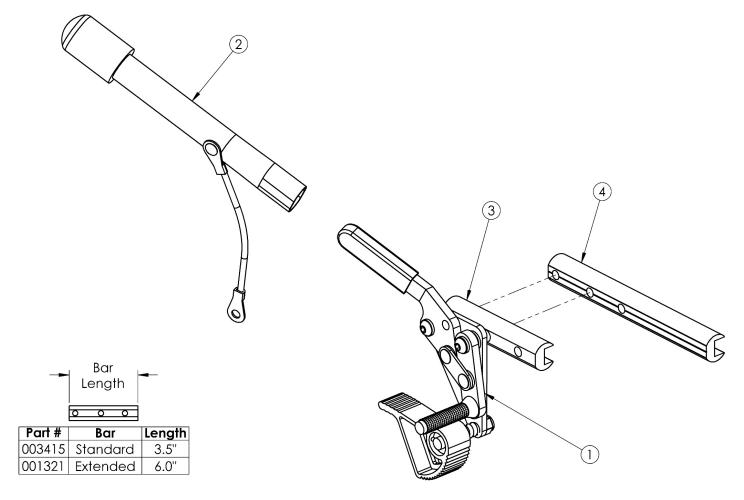

## **Grade Aid**

Ethos: if adding Wheel Locks to a chair, new Front ISO Towers are required

| Item Number | Part Number | Description                                                                                | Quantity |
|-------------|-------------|--------------------------------------------------------------------------------------------|----------|
| 1a, 3       | 503830      | Wheel Lock Push Grade Aid, Left w/ Instruction                                             | 1        |
|             |             | This kit contains 102987 wheel lock along with an instruction for reversing the wheel lock |          |
| 1b, 3       | 503831      | Wheel Lock Push Grade Aid, Right w/ Instruction                                            | 1        |
|             |             | This kit contains 102988 wheel lock along with an instruction for reversing the wheel lock |          |
| 2           | 200369      | Wheel Lock Extension                                                                       | 1        |
|             |             | 6" long extension                                                                          |          |
| 3           | 003415      | Standard Wheel Lock Bar                                                                    | 1        |
| 4           | 001321      | Wheel Lock Mount Bar Extended                                                              | 1        |
| 1a, 2, 3    | 502655      | Wheel Lock Push Grade Aid With Extension Left                                              | 1        |
| 1b, 2, 3    | 502656      | Wheel Lock Push Grade Aid With Extension Right                                             | 1        |