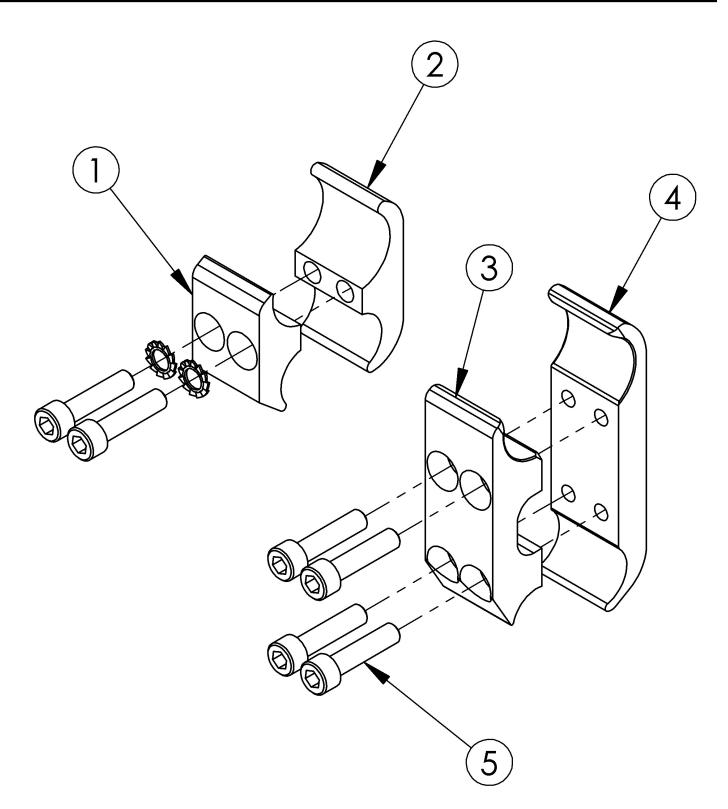

## **Catalyst E Wheel Locks - Clamps**

| Item Number | Part Number | Description                                                                                                                              | Quantity |
|-------------|-------------|------------------------------------------------------------------------------------------------------------------------------------------|----------|
| 3, 4, 5     | 500758      | Wheel Lock Ext. Clamp Assembly CAT                                                                                                       | 1        |
| 1, 2, 5     | 100641      | Wheellock Clamp CAT<br>Used with all armrests except Height Adjustable Flip Back<br>T-Arm. Not used with Grade Aids.                     | 1        |
| 3           | 000143      | Wheel Lock Clamp Extended Top CAT<br>Always used with Grade Aids and when Flip Back Height<br>Adjustable T-Arms are present.             | 1        |
| 4           | 000144      | Wheel Lock Clamp Extended Bottom CAT<br>Always used with Grade Aids and when Flip Back Height<br>Adjustable T-Arms are present.          | 1        |
| 5           | 100780      | M6 x 25 SHCS ZC<br>All Wheel Lock Clamps require 2 of 100780 except the<br>Extended Catalyst Wheel Lock Clamp which requires 4<br>screws | 4        |