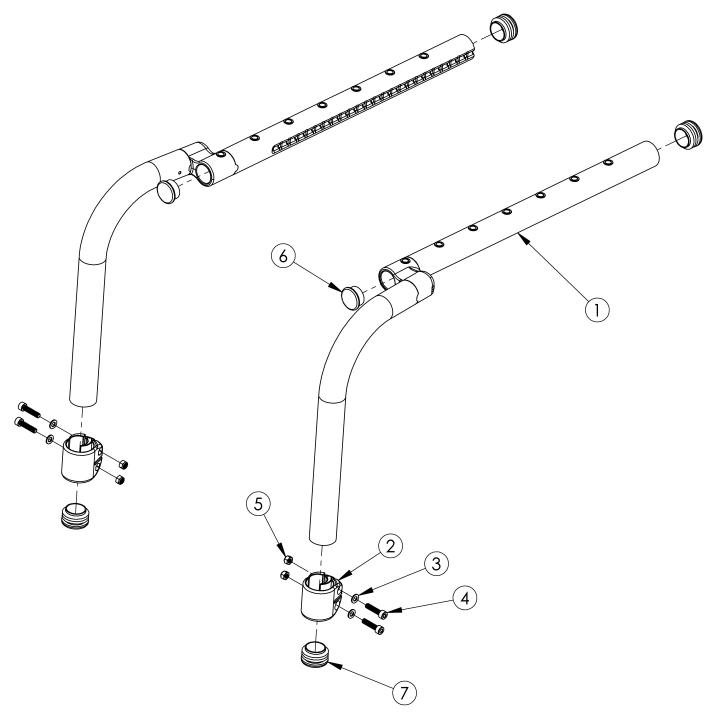

## **Discontinued Clik Offset Side Frame**

This Clik Offset Side Frame is discontinued and was used on serial numbers prior to CLK005270. Item numbers 2-5 are only needed when footrest is not high mounted.

| Item Number | Part Number | Description             | Quantity |
|-------------|-------------|-------------------------|----------|
| 2a          | 001817      | Footrest Clamp Right LW | 1        |

| Item Number | Part Number | Description                                                              | Quantity |
|-------------|-------------|--------------------------------------------------------------------------|----------|
| 2b          | 002395      | Footrest Clamp Left LW                                                   | 1        |
| 3           | 101856      | Flat Washer, M5, Blk Zn                                                  | 4        |
| 4           | 101843      | M5 x 20 SHCS Blk Zn                                                      | 4        |
| 5           | 100657      | M5 Nylock Nut Blk Zn                                                     | 4        |
| 2-5         | 506823      | Frame Inserted Footrest Hardware Kit for Discontinued Frame, Clik (PAIR) | 1        |
| 6           | 100804      | Tube End Plug 1"                                                         | 2        |
| 7           | 002791      | Seat Tube End Cap  Use quantity 4 with high-mounted footrests.           | 2        |