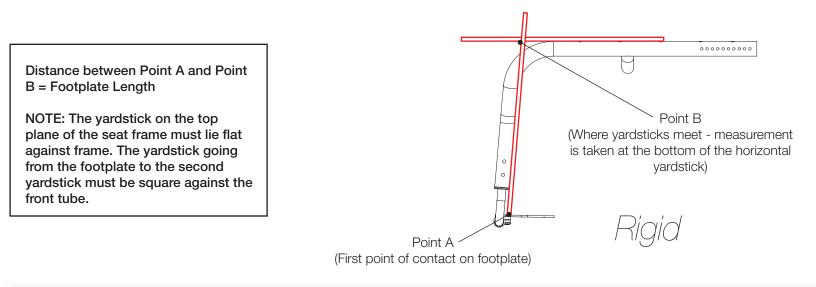

## Footplate Length Measuring Guide

Distance between Point A and Point B = Footplate Length

NOTE: The yardstick on the top plane of the hanger must lie flat against hanger. The yardstick going from the footplate to the second yardstick must be square against the hanger tube. Point B (Where yardsticks meet - measurement is taken at the bottom of the horizontal yardstick)

Point A // (First point of contact on footplate)