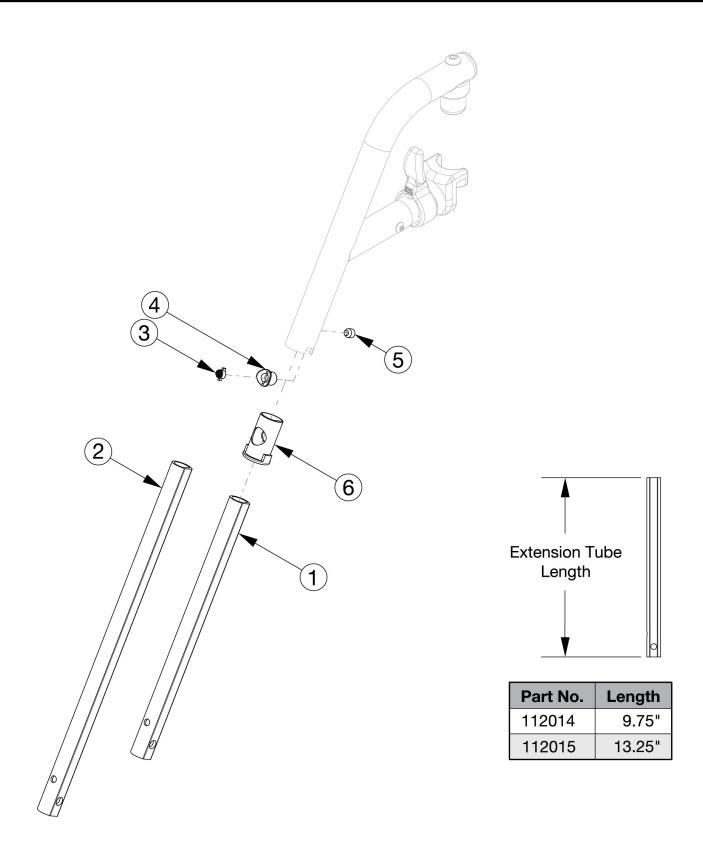

## **Catalyst E Hanger Extension Tubes**

| Item Number | Part Number | Description                                | Quantity |
|-------------|-------------|--------------------------------------------|----------|
| 1, 3-6      | 115846      | Hanger Extension Tube, Short, Cat E        | 1        |
| 2, 3-6      | 115847      | Hanger Extension Tube, Long, Cat E         | 1        |
| 1           | 112014      | Hanger Extension Tube, Short, CAT E        | 1        |
| 2           | 112015      | Hanger Extension Tube, Long, CAT E         | 1        |
| 3           | 111950      | Hanger Cleat                               | 1        |
| 4           | 111949      | Hanger Cleat Housing                       | 1        |
| 5           | 114457      | M8 x 8 x 1.25 Cup Point Set Screw w/ Patch | 1        |
| 6           | 111948      | Cleat Hanger Sleeve                        | 1        |