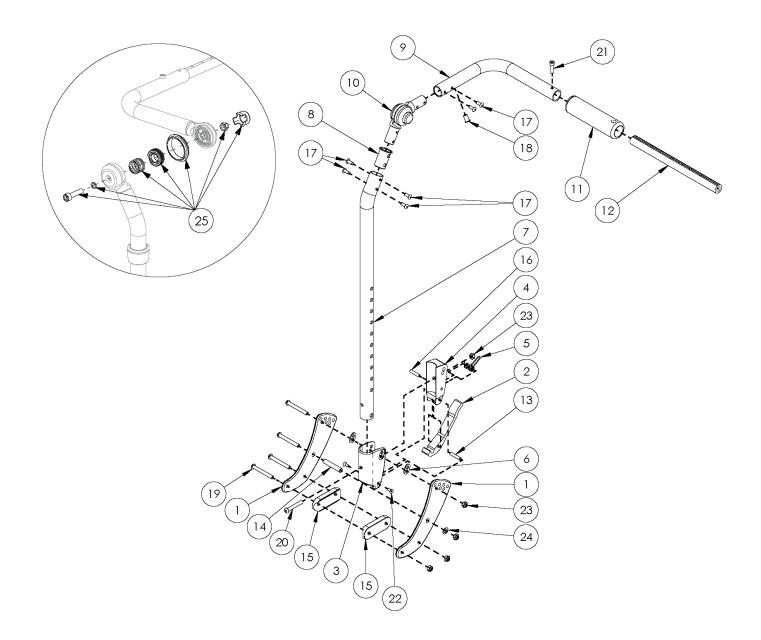

## Flip for Leckey Fixed Height with Adjustable Handle Backrest

| Item Number                                               | Part Number | Description                                                                                                                                                                                     | Quantity |
|-----------------------------------------------------------|-------------|-------------------------------------------------------------------------------------------------------------------------------------------------------------------------------------------------|----------|
| 1a, 6, 14, 15,<br>19, 23, 24                              | 111273      | Backrest Hardware Kit, Flip for Leckey                                                                                                                                                          | 2        |
| 1a, 1b, 6, 14,<br>15, 19, 23, 24                          | 111271      | Transit Backrest Hardware Kit, Flip for Leckey                                                                                                                                                  | 2        |
| 2, 3-5, 7a, 8,<br>9a, 10, 11, 13,<br>16-18, 20, 22,<br>23 | 111274      | Back Assembly w/Latch Insert, Fixed Height with<br>Adjustable Handle, Short, Left, Flip for Leckey<br>Used with serial numbers prior to FLP010784 and serial<br>numbers starting with FLP011080 | 1        |

| Item Number                                               | Part Number | Description                                                                                                                                                                                                       | Quantity |
|-----------------------------------------------------------|-------------|-------------------------------------------------------------------------------------------------------------------------------------------------------------------------------------------------------------------|----------|
| 2, 3-5, 7a, 8,<br>9b, 10, 11, 13,<br>16-18, 20, 22,<br>23 | 111275      | Back Assembly w/Latch Insert, Fixed Height with Adjustable Handle, Short, Right, Flip for Leckey                                                                                                                  | 1        |
| 23                                                        |             | Used with serial numbers prior to FLP010784 and serial numbers starting with FLP011080                                                                                                                            |          |
| 2, 3-5, 7b, 8,<br>9a, 10, 11, 13,<br>16-18, 20, 22,<br>23 | 111276      | Back Assembly w/Latch Insert, Fixed Height with Adjustable Handle, Tall, Left, Flip for Leckey                                                                                                                    | 1        |
| 20                                                        |             | Used with serial numbers prior to FLP010784 and serial<br>numbers starting with FLP011080                                                                                                                         |          |
| 2, 3-5, 7b, 8,<br>9b, 10, 11, 13,<br>16-18, 20, 22,<br>23 | 111277      | Back Assembly w/Latch Insert, Fixed Height with Adjustable Handle, Tall, Right, Flip for Leckey                                                                                                                   | 1        |
| _                                                         |             | Used with serial numbers prior to FLP010784 and serial<br>numbers starting with FLP011080                                                                                                                         |          |
| 1a, 2, 3-6, 7a,<br>8, 9a, 10, 11,<br>13-20, 22-24         | 111278      | Back Assembly w/Latch Insert, Fixed Height with<br>Adjustable Handle, Short with Hardware, Left,<br>Flip for Leckey<br>Used with serial numbers prior to FLP010784 and serial<br>numbers starting with FLP011080  | 1        |
| 1a, 2, 3-6, 7a,<br>8, 9b, 10, 11,<br>13-20, 22-24         | 111279      | Back Assembly w/Latch Insert, Fixed Height with<br>Adjustable Handle, Short with Hardware, Right,<br>Flip for Leckey<br>Used with serial numbers prior to FLP010784 and serial<br>numbers starting with FLP011080 | 1        |
| 1a, 2, 3-6, 7b,<br>8, 9a, 10, 11,<br>13-20, 22-24         | 111280      | Back Assembly w/Latch Insert, Fixed Height with<br>Adjustable Handle, Tall with Hardware, Left, Flip<br>for Leckey<br>Used with serial numbers prior to FLP010784 and serial<br>numbers starting with FLP011080   | 1        |
| 1a, 2, 3-6, 7b,<br>8, 9b, 10, 11,<br>13-20, 22-24         | 111281      | Back Assembly w/Latch Insert, Fixed Height with<br>Adjustable Handle, Tall with Hardware, Right, Flip<br>for Leckey<br>Used with serial numbers prior to FLP010784 and serial<br>numbers starting with FLP011080  | 1        |
| 1a, 1b, 2, 3-6,<br>7a, 8, 9a, 10,<br>11, 13-20, 22-<br>24 | 111282      | Transit Back Assembly w/Latch Insert, Fixed<br>Height with Adjustable Handle, Short with<br>Hardware, Left, Flip for Leckey                                                                                       | 1        |
|                                                           |             | Used with serial numbers prior to FLP010784 and serial<br>numbers starting with FLP011080                                                                                                                         |          |
| 1a, 1b, 2, 3-6,<br>7a, 8, 9b, 10,<br>11, 13-20, 22-<br>24 | 111283      | Transit Back Assembly w/Latch Insert, Fixed<br>Height with Adjustable Handle, Short with<br>Hardware, Right, Flip for Leckey                                                                                      | 1        |
|                                                           |             | Used with serial numbers prior to FLP010784 and serial<br>numbers starting with FLP011080                                                                                                                         |          |
| 1a, 1b, 2, 3-6,<br>7b, 8, 9a, 10,<br>11, 13-20, 22-<br>24 | 111284      | Transit Back Assembly w/Latch Insert, Fixed<br>Height with Adjustable Handle, Tall with<br>Hardware, Left, Flip for Leckey                                                                                        | 1        |
|                                                           |             | Used with serial numbers prior to FLP010784 and serial<br>numbers starting with FLP011080                                                                                                                         |          |
| 1a, 1b, 2, 3-6,<br>7b, 8, 9b, 10,<br>11, 13-20, 22-<br>24 | 111285      | Transit Back Assembly w/Latch Insert, Fixed<br>Height with Adjustable Handle, Tall with<br>Hardware, Right, Flip for Leckey                                                                                       | 1        |
|                                                           |             | Used with serial numbers prior to FLP010784 and serial numbers starting with FLP011080                                                                                                                            |          |

| Item Number | Part Number | Description                                                                                                                                                                            | Quantity |
|-------------|-------------|----------------------------------------------------------------------------------------------------------------------------------------------------------------------------------------|----------|
| 12a, 21     | 503107      | Growth Strut Assembly Short, Focus/Flip                                                                                                                                                | 1        |
| 12b, 21     | 503108      | Growth Strut Assembly Long, Flip/Focus<br>Used only if growing chair from 13" wide or less to 14" wide<br>or greater                                                                   | 1        |
| 3, 6        | 503834      | Cover Plate, Latch Insert Kit                                                                                                                                                          | 2        |
| 1a          | 001071      | Back Plate Std TILT<br>Use Quantity 2 per side if transit is not present. Use<br>Quantity 1 per side if Transit is present                                                             | 2        |
| 1b          | 111269      | Inner Back Plate Transit, Flip for Leckey<br>Use Quantity 1 per side if Transit is present                                                                                             | 1        |
| 2           | 001893      | Latch Lever, Backrest                                                                                                                                                                  | 2        |
| 4           | 001895      | Latch Insert, Folding Backrest                                                                                                                                                         | 2        |
| 5           | 001896      | Spring, Backrest Latch                                                                                                                                                                 | 2        |
| 6           | 001897      | Washer, Dual, PSA                                                                                                                                                                      | 4        |
| 12a         | 002578      | Growth Strut, Stroller, Short                                                                                                                                                          | 1        |
| 12b         | 002579      | Growth Strut, Stroller, Long<br>Used only if growing chair from 13" wide or less to 14" wide<br>or greater                                                                             | 1        |
| 13          | 002513      | Threaded Barrel, 5mm OD x M4                                                                                                                                                           | 2        |
| 14          | 002738      | Spacer .313 OD x .243 ID x 1.68 long                                                                                                                                                   | 2        |
| 15          | 002594      | Saddle, Dual, 1" OD X 1.75 SP                                                                                                                                                          | 4        |
| 16          | 102694      | Dowel Pin, M5 X 24, Blk Zn                                                                                                                                                             | 2        |
| 19          | 101781      | M6 x 50mm Partial Thread BHCS Blk ZC                                                                                                                                                   | 8        |
| 20          | 100797      | M6 x 40 BHCS BLK ZC                                                                                                                                                                    | 2        |
| 21          | 101843      | M5 x 20 SHCS Blk Zn                                                                                                                                                                    | 2        |
| 22          | 101818      | M4 x 10 FHCS BLKZC w/Patch                                                                                                                                                             | 4        |
| 23          | 100658      | M6 Nylock Nut Blk Zn                                                                                                                                                                   | 10       |
| 24          | 101861      | Nylon Washer 5/16 x 1/2 x .03                                                                                                                                                          | 2        |
| 25          | 110524      | Locking Hinge Button Assembly with Instruction<br>This kit contains the contents inside callout # 10. This<br>assembly may not be compatible if chair was invoiced prior<br>to 6/22/16 | 1        |