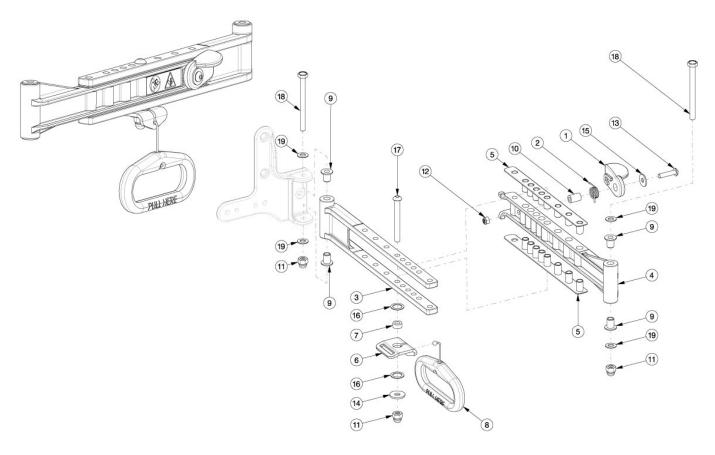

## **Liberty Folding Back Cross Brace**

For Non-Folding Cross Brace hardware for a Liberty Folding Frame, see Liberty Non-Folding Cross Brace page.

| Item Number             | Part Number | Description                                                                                                                                                                                        | Quantity |
|-------------------------|-------------|----------------------------------------------------------------------------------------------------------------------------------------------------------------------------------------------------|----------|
| 1, 2, 10, 12,<br>13, 15 | 506656      | Fold Lever Assembly with Instruction                                                                                                                                                               | 1        |
| 1, 2, 3a, 4a, 5-<br>17  | 110083      | Cross Brace Assembly, Back, Small, 14W with Instruction  Used on 14 - 15" wide with folding frame. Has the ability to achieve all small width range settlings (14" - 18").                         | 1        |
| 1, 2, 3a, 4a, 5-<br>17  | 110084      | Cross Brace Assembly, Back, Small, 16W with Instruction  Used on 16 - 18" wide with a small width range and folding frame                                                                          | 1        |
| 1, 2, 3b, 4b, 5-<br>17  | 110085      | Cross Brace Assembly, Back, Medium, 16W with Instruction  Used on 16 - 17" wide with medium width range and folding frame. Has the ability to achieve all medium width range settings (16" - 20"). | 1        |
| 1, 2, 3b, 4b, 5-<br>17  | 110086      | Cross Brace Assembly, Back, Medium, 18W with Instruction  Used on 18 - 20" wide with medium width range and folding frame                                                                          | 1        |
| 1, 2, 3c, 4c, 5-<br>17  | 110087      | Cross Brace Assembly, Back, Large, 18W with Instruction                                                                                                                                            | 1        |

| Item Number             | Part Number | Description                                                                                                                                                                                                                                             | Quantity |
|-------------------------|-------------|---------------------------------------------------------------------------------------------------------------------------------------------------------------------------------------------------------------------------------------------------------|----------|
|                         |             | Used on 18 - 19" wide with large width range and folding frame. Has the ability to achieve all large width range settings (18" - 22").                                                                                                                  |          |
| 1, 2, 3c, 4c, 5-<br>17  | 110088      | Cross Brace Assembly, Back, Large, 20W with Instruction  Used on 20 - 22" wide with large width range and folding frame                                                                                                                                 | 1        |
| 1, 2, 3a, 4a, 5-<br>19  | 506142      | Cross Brace Kit, Back, Folding, Small                                                                                                                                                                                                                   | 1        |
| 1, 2, 3b, 4b, 5-<br>19  | 506143      | Cross Brace Kit, Back, Folding, Medium                                                                                                                                                                                                                  | 1        |
| 1, 2, 3c, 4c, 5-<br>19  | 506144      | Cross Brace Kit, Back, Folding, Large                                                                                                                                                                                                                   | 1        |
| 3a, 4a, 5, 9,<br>18, 19 | 110095      | Cross Brace Kit, Back, Non-Folding, Small                                                                                                                                                                                                               | 1        |
| 3b, 4b, 5, 9,<br>18, 19 | 110096      | Cross Brace Kit, Back, Non-Folding, Medium                                                                                                                                                                                                              | 1        |
| 3c, 4c, 5, 9, 18, 19    | 110097      | Cross Brace Kit, Back, Non-Folding, Large                                                                                                                                                                                                               | 1        |
| 3a, 4a, 5, 9            | 110089      | Cross Brace Assembly, Back, Non-Folding, Small, 14W with Instruction  Used on 14 - 15" wide with non-folding frame. Has the ability to achieve all small width range setttings (14 " - 18"). Includes non-folding frame hardware.                       | 1        |
| 3a, 4a, 5, 9            | 110090      | Cross Brace Assembly, Back, Non-Folding, Small, 16W with Instruction  Used on 16 - 18" wide with a small width range and nonfolding frame. Includes non-folding frame hardware.                                                                         | 1        |
| 3b, 4b, 5, 9            | 110091      | Cross Brace Assembly, Back, Non-Folding, Medium, 16W with Instruction  Used on 16 - 17" wide with medium width range and nonfolding frame. Has the ability to achieve all medium width range settings (16" - 20"). Includes non-folding frame hardware. | 1        |
| 3b, 4b, 5, 9            | 110092      | Cross Brace Assembly, Back, Non-Folding, Medium, 18W with Instruction  Used on 18 - 20" wide with medium width range and nonfolding frame. Includes non-folding frame hardware.                                                                         | 1        |
| 3c, 4c, 5, 9            | 110093      | Cross Brace Assembly, Back, Non-Folding, Large, 18W with Instruction  Used on 18 - 19" wide with large width range and nonfolding frame. Has the ability to achieve all large width range settings (18" - 22"). Includes non-folding frame hardware.    | 1        |
| 3c, 4c, 5, 9            | 110094      | Cross Brace Assembly, Back, Non-Folding,<br>Large, 20W with Instruction<br>Used on 20 - 22" wide with large width range and non-<br>folding frame. Includes non-folding frame hardware.                                                                 | 1        |
| 1                       | 506655      | Fold Lever with Instruction  Not included with Non-folding frame                                                                                                                                                                                        | 1        |
| 2                       | 003267      | Spring, Latch  Not included with Non-folding frame                                                                                                                                                                                                      | 1        |
| 5                       | 003326      | Pivot Pad, Backrest                                                                                                                                                                                                                                     | 2        |
| 6, 8                    | 506313      | Back Cross Brace Handle and Mount                                                                                                                                                                                                                       | 1        |

| Item Number | Part Number | Description                                                             | Quantity |
|-------------|-------------|-------------------------------------------------------------------------|----------|
|             |             | Not included with Non-folding frame                                     |          |
| 7           | 003437      | Spacer, .430ODx.242IDx.200L  Not included with Non-folding frame        | 1        |
| 8           | 003433      | Handle Assembly, Liberty  Not included with Non-folding frame           | 1        |
| 9           | 003666      | Bearing, Flg, 6mm ID x 12mm Lg                                          | 4        |
| 10          | 003683      | Spacer, .350ODx.201IDx.520L  Not included with Non-folding frame        | 1        |
| 11          | 100558      | M6 Nyl Ins Domed Cap L/N Zc  Not included with Non-folding frame        | 1        |
| 12          | 100657      | M5 Nylock Nut Blk Zn  Not included with Non-folding frame               | 1        |
| 13          | 101117      | M5 x 22 BTN SHCS BLK ZC  Not included with Non-folding frame            | 1        |
| 14          | 101853      | M6 Washer Blk Zn  Not included with Non-folding frame                   | 1        |
| 15          | 103022      | M5 Washer, Blk Zn  Not included with Non-folding frame                  | 1        |
| 16          | 103024      | Washer, Nylon, .428IDx.625ODx.031T  Not included with Non-folding frame | 2        |
| 17          | 103141      | M6 x 55 BHCS, Shldr, BLK Zn  Not included with Non-folding frame        | 1        |
| 18          | 103028      | M6 x 70 HHCS, Shldr, Blk Zn                                             | 2        |
| 19          | 102803      | Washer Flat .250 X .500 X .027 Hx Blz                                   | 4        |