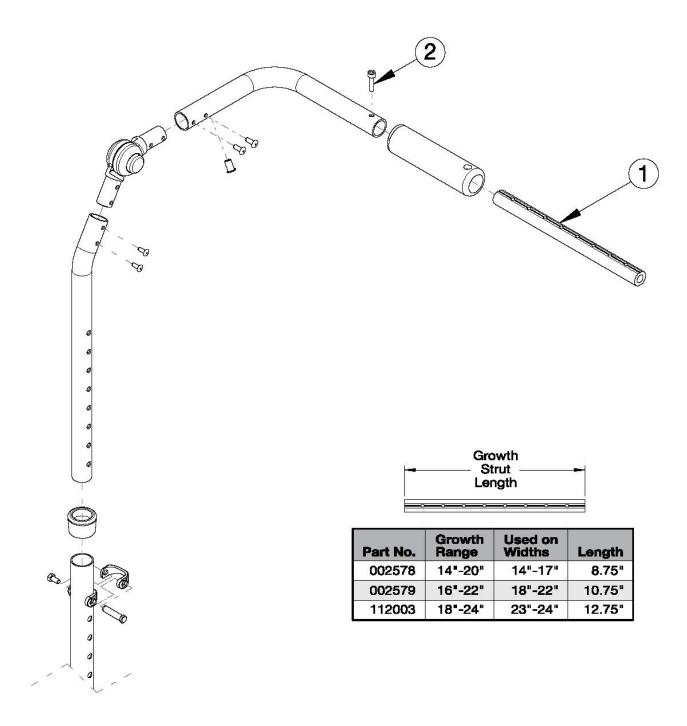

## Focus CR Height Adjustable with Adjustable Handle Backrest - Growth

Has your width changed? If yes, verify the current growth strut will work or select appropriately below. If chair was invoiced prior to 12/18/23, an upper back tube assembly is required. If chair was invoiced after to 12/18/23, upper back tube assembly parts can now be purchased individually

| Item Number | Part Number | Description                                                          | Quantity |
|-------------|-------------|----------------------------------------------------------------------|----------|
| 1a, 2       | 503107      | Growth Strut Assembly Short, Focus/Flip  Used on chairs 14"-17" wide | 1        |
| 1b, 2       | 503108      | Growth Strut Assembly Long, Flip/Focus  Used on chairs 18"-22" wide  | 1        |
| 1c, 2       | 114289      | Growth Strut Assembly Extra Long, Focus  Used on chairs 23"-24" wide | 1        |