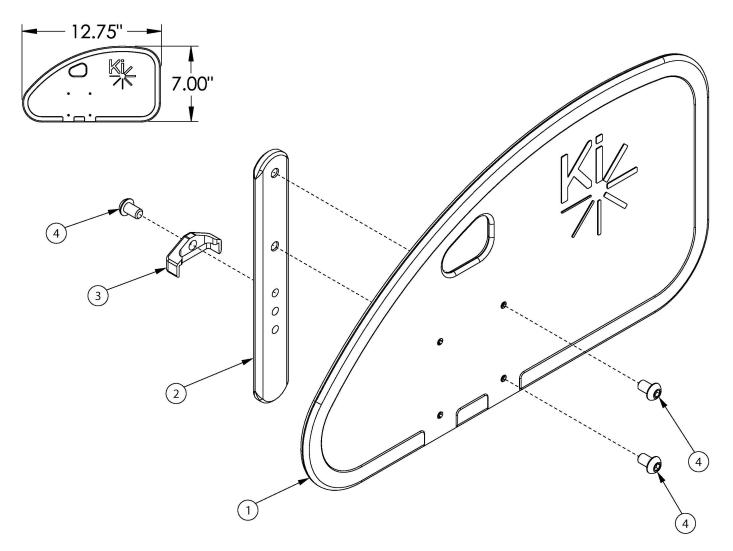

## **Rogue Side Guards - Removable Adult Composite**

If retrofitting, side guard receivers may be required

| Item Number | Part Number | Description                                                                            | Quantity |
|-------------|-------------|----------------------------------------------------------------------------------------|----------|
| 1-4         | 112578      | Side Guard Assembly, Rear Drilled, Left<br>Used on all configurations of rigid chairs. | 1        |
| 1-4         | 112579      | Side Guard Assembly, Rear Drilled, Right Used on all configurations of rigid chairs.   | 1        |
| 1-4         | 112580      | Side Guard Assembly, Rear Drilled, PAIR<br>Used on all configurations of rigid chairs. | 1        |
| 1           | 112574      | Side Guard Panel Rear Drilled                                                          | 1        |
| 2           | 000140      | Side Guard Post                                                                        | 1        |
| 3           | 001342      | Side Guard Post Stop                                                                   | 1        |

| Item Number | Part Number | Description                    | Quantity |
|-------------|-------------|--------------------------------|----------|
| 4           | 101184      | M6 x 10 BTN SHCS BLKZC w/Patch | 3        |