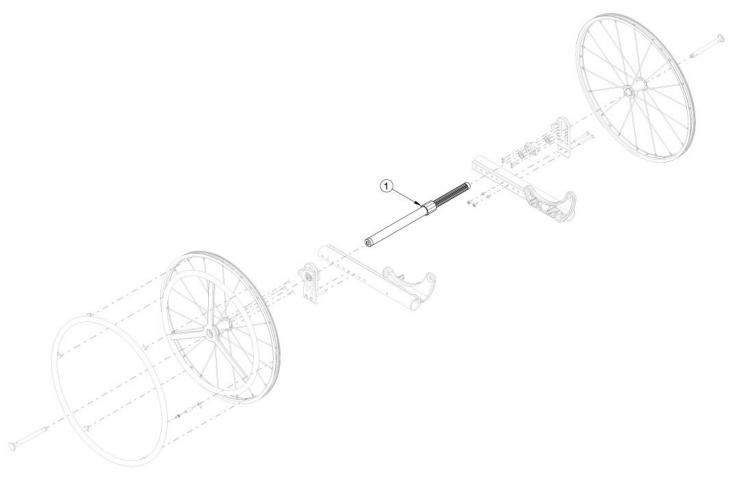

## Focus CR One Arm Drive Quick Release - Growth

Has your width changed? If yes, please select accordingly. If changing wheel size and the Attendant Foot Lock is present, a new linkage may be required; reference the corresponding Focus CR Attendant Foot Lock page. Tires need to be quoted separately.

| Item Number | Part Number | Description                                                                                                   | Quantity |
|-------------|-------------|---------------------------------------------------------------------------------------------------------------|----------|
| 1a          | 111505      | One Arm Drive - Quick Release Zero Camber Drive Shaft 260-370mm  Used on 14", 15", 16" seat width             | 1        |
| 1b          | 111506      | One Arm Drive - Quick Release Zero Camber Drive Shaft 330-440mm  Used on 17", 18", 19" seat width             | 1        |
| 1c          | 111507      | One Arm Drive - Quick Release Zero Camber Drive Shaft 421-491mm  Used on 20", 21" seat width                  | 1        |
| 1d          | 111860      | One Arm Drive - Quick Release Zero<br>Camber/Camber Drive Shaft 485-595mm<br>Used on 22", 23", 24" seat width | 1        |