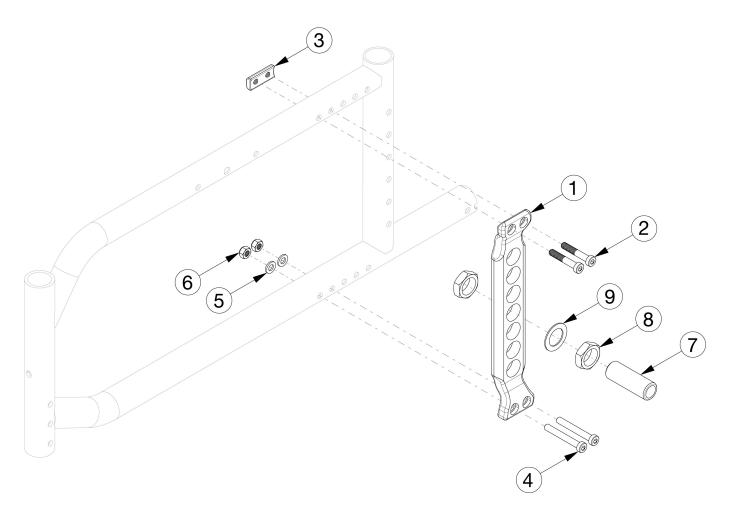

## Catalyst E Vertical Axle Plate

| Item Number | Part Number | Description                                                             | Quantity |
|-------------|-------------|-------------------------------------------------------------------------|----------|
| 1-6         | 506127      | Vertical Axle Plate Assembly, Black, 0° Camber                          | 1        |
|             |             | This kit is only for one side                                           |          |
| 1, 7a-9     | 506132      | Vertical Axle Plate, Black, with Receiver Assembly 1/2"                 | 1        |
|             |             | This kit is only for one side. Used with Quad Quick Release Axles.      |          |
| 1, 7b-9     | 117102      | Vertical Axle Plate, Black, with Receiver Assembly 2.5"                 | 1        |
|             |             | This kit is only for one side. Used with Quick Release and Fixed Axles. |          |
| 7a-9        | 114172      | Axle Receiver Assembly, Catalyst 5Vx                                    | 1        |
|             |             | This kit is only for one side. Used with Quad Quick Release Axles.      |          |
| 7b-9        | 117101      | Axle Receiver Assembly, Catalyst 5Vx & E                                | 1        |
|             |             | This kit is only for one side. Used with Quick Release and Fixed Axles. |          |
| 1           | 003519INST  | VX Axle Plate Black with Instruction                                    | 1        |

| Item Number | Part Number | Description                                                         | Quantity |
|-------------|-------------|---------------------------------------------------------------------|----------|
| 2           | 103370      | M6 x 35 Low SHCS BLK ZC w/Patch                                     | 2        |
| 3           | 003520      | Threaded Axle Nut Plate                                             | 1        |
| 4           | 101123      | M6 x 45 Low SHCS BLK ZC                                             | 2        |
| 5           | 100746      | M6 Flat Washer Blk Zn                                               | 2        |
| 6           | 100658      | M6 Nylock Nut Blk Zn                                                | 2        |
| 7a          | 100756      | Axle Receiver 1/2" Diameter  Used with Quad Quick Release Axles     | 1        |
| 7b          | 114480      | Axle Receiver, 2.5" Length  Used with Quick Release and Fixed Axles | 1        |
| 8           | 100514      | Axle Receiver Nut M18 x D12 x 8mm                                   | 2        |
| 9           | 100583      | Axle Plate Washer 18mm                                              | 1        |