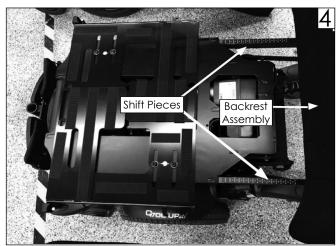

### A. Seat Depth/Armrest Linkage Adjustment:

- 1. With a 5mm hex key, remove the two armrest linkage screws (Fig. 2) and the four screws (2 per side) holding the Shift Pieces inside the Double Tilt Module. (Fig. 3) Save hardware.
- 2. Adjust the Backrest Assembly by sliding the Shift Pieces to your desired depth. Note the numbers on the Shift Pieces and adjust the Armrest Linkage numbers to match. (Fig. 1 & 4)
- 3. Reinstall the two saved armrest linkage screws. (Fig. 2) Torque to 97.6-119.3 Nm [72-88 in-lbs].
- 4. Reinstall the four saved screws (2 per side) holding the Shift Pieces inside the Double Tilt Module. (Fig. 3) Torque to 81.3-94.9 Nm [60-70 in-lbs].