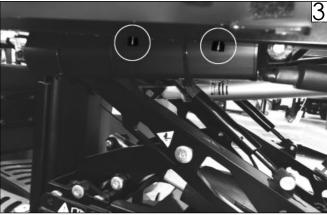

### A. Seat Depth/Armrest Linkage Adjustment:

- 1. With a 5mm hex key, remove the two armrest linkage screws (Fig. 2) and the four screws (2 per side) holding the Shift Pieces inside the Double Tilt Module. (Fig. 3) Save hardware.
- 2. Adjust the Backrest Assembly by sliding the Shift Pieces to your desired depth. Note the numbers on the Shift Pieces and adjust the Armrest Linkage numbers to match. (Fig. 1 & 4)
- 3. Reinstall the two saved armrest linkage screws. (Fig. 2) Torque to 97.6-119.3 Nm [72-88 in-lbs].
- 4. Reinstall the four saved screws (2 per side) holding the Shift Pieces inside the Double Tilt Module. (Fig. 3) Torque to 81.3-94.9 Nm [60-70 in-lbs].