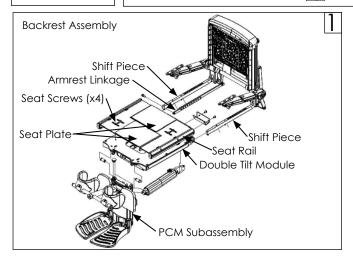

### A. Seat Depth/Armrest Linkage Adjustment:

- 1. With a 5mm hex key, remove the two armrest linkage screws (Fig. 2) and the four screws (2 per side) holding the Shift Pieces inside the Double Tilt Module. (Fig. 3) Save hardware.
- 2. Adjust the Backrest Assembly by sliding the Shift Pieces to your desired depth. Note the numbers on the Shift Pieces and adjust the Armrest Linkage numbers to match. (Fig. 1 & 4)
- 3. Reinstall the two saved armrest linkage screws. (Fig. 2) Torque to 97.6-119.3 Nm [72-88 in-lbs].
- 4. Reinstall the four saved screws (2 per side) holding the Shift Pieces inside the Double Tilt Module. (Fig. 3) Torque to 81.3-94.9 Nm [60-70 in-lbs].