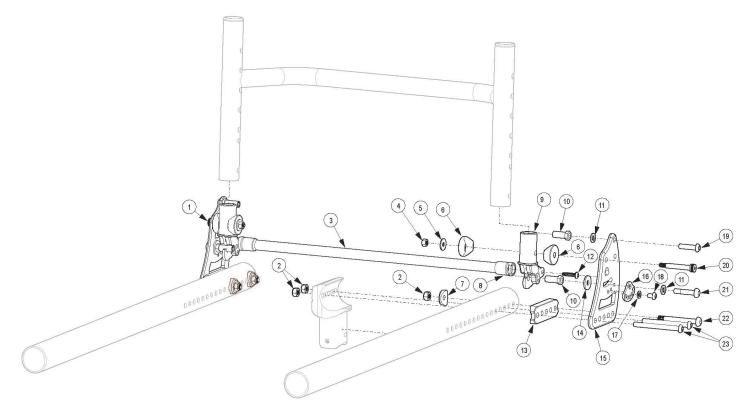

## (Discontinued 1) Rogue Style Locking Backrest Mount and Hardware on Rogue ALX (Formerly Tsunami)

If chair has Rigid Locking Fold Down Back, please see Rogue ALX Backrest Mount and Hardware page. This Rogue Style Locking Backrest is not available with the Rogue ALX Heavy Duty option If retrofitting to this backrest style, a minimum 1" of adjustable depth is required in addition to new back frames and backrest tubes

| Item Number | Part Number | Description                                                                                                        | Quantity |
|-------------|-------------|--------------------------------------------------------------------------------------------------------------------|----------|
| 1a          | 003711      | Back Bracket Right, Black Anodized                                                                                 | 1        |
| 1b          | 109564      | Back Bracket with Transit and Hook Label, Black, Rigid                                                             | 1        |
| 2           | 100658      | M6 Nylock Nut Blk Zn                                                                                               | 6        |
| За          | 003741      | Backrest Release Bar 14" Wide, Black Anodized<br>Does not include the release bar ends. Verify if #8 is<br>needed. | 1        |
| 3b          | 003742      | Backrest Release Bar 15" Wide, Black Anodized<br>Does not include the release bar ends. Verify if #8 is<br>needed. | 1        |
| Зс          | 003743      | Backrest Release Bar 16" Wide, Black Anodized<br>Does not include the release bar ends. Verify if #8 is<br>needed. | 1        |
| 3d          | 003744      | Backrest Release Bar 17" Wide, Black Anodized                                                                      | 1        |

| Item Number | Part Number | Description                                                                                                                            | Quantity |
|-------------|-------------|----------------------------------------------------------------------------------------------------------------------------------------|----------|
|             |             | Does not include the release bar ends. Verify if #8 is needed.                                                                         |          |
| 3f          | 003746      | Backrest Release Bar 19" Wide, Black Anodized                                                                                          | 1        |
|             |             | Does not include the release bar ends. Verify if #8 is needed.                                                                         |          |
| 3g          | 003747      | Backrest Release Bar 20" Wide, Black Anodized                                                                                          | 1        |
|             |             | Does not include the release bar ends. Verify if #8 is needed.                                                                         |          |
| 4           | 103283      | M5 Top Lock Nut BZ                                                                                                                     | 2        |
| 5           | 103022      | M5 Washer, Blk Zn                                                                                                                      | 2        |
| 6           | 000055      | Saddle 1"                                                                                                                              | 4        |
| 7           | 003716      | Saddle 1 3/8" Tube                                                                                                                     | 2        |
| 10          | 003713      | Strike Hex                                                                                                                             | 4        |
| 11          | 101835      | M6 Lock Washer Blk Zn                                                                                                                  | 4        |
| 12          | 103279      | #8-16 Tri-Lobular Plastic Screw BZ                                                                                                     | 2        |
| 13          | 003715      | Back Saddle 1 3/8" Tube                                                                                                                | 2        |
| 14          | 101853      | M6 Washer Blk Zn                                                                                                                       | 2        |
| 15b         | 109564      | Back Bracket with Transit and Hook Label, Black, Rigid                                                                                 | 1        |
| 16          | 001762      | Arc Adjustment Cam                                                                                                                     | 2        |
| 17          | 102614      | M5 Split Lock Washer BLK ZC                                                                                                            | 2        |
| 18          | 102621      | M5 x 8 BHCS BLK ZC                                                                                                                     | 2        |
| 19          | 101593      | M6 x 25 BTN SHCS BLKZC                                                                                                                 | 2        |
| 20          | 103284      | M6 x 35 Shoulder Bolt BZ                                                                                                               | 2        |
| 21          | 103227      | M6 x 30 Long Shoulder BHCS BZ                                                                                                          | 2        |
| 22          | 003232      | M6 x 55 BHCS Blk Zc                                                                                                                    | 2        |
|             |             | Used when bolt goes through the tower and frame only.<br>Also used when bolt goes through the frame, back bracket<br>and back saddles. |          |
| 23a         | 107138      | M6 x 65, BHCS, P/THD BLZ                                                                                                               | 4        |
|             |             | Used when bolt goes through the tower, frame, back bracket and back saddle                                                             |          |
| 23b         | 101781      | M6 x 50mm Partial Thread BHCS Blk ZC                                                                                                   | 4        |
|             |             | Used when bolt goes through the frame, back bracket and back saddle                                                                    |          |