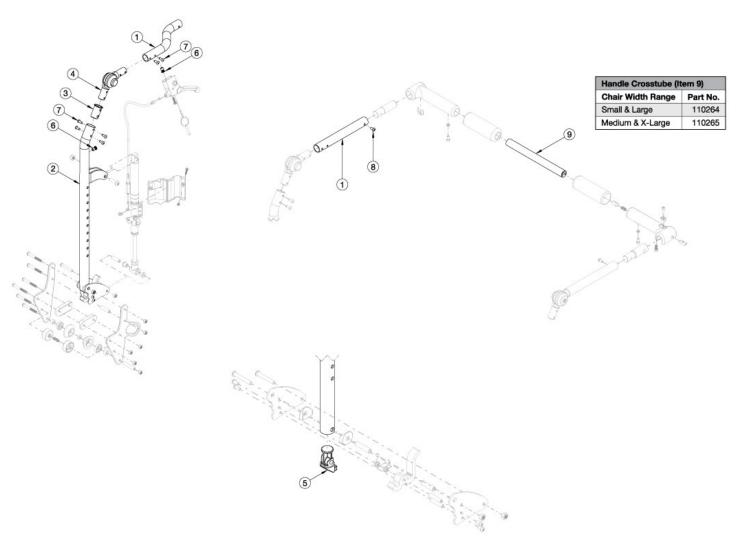

## Arc Reclining Backrest with Folding Adjustable Handle -Growth

Callout #1: 10"-13" widths receive the curved tube and 14"-18" widths receive the straight shaped tube. When changing backrest types, check to see if new cables and tilt triggers are needed for both foot and hand tilts. If chair was invoiced prior to 12/18/23, an upper back tube assembly is required. If chair was invoiced after to 12/18/23, upper back tube assembly parts can now be purchased individually

| Item Number                 | Part Number | Description                                                        | Quantity |
|-----------------------------|-------------|--------------------------------------------------------------------|----------|
| 1d, 2a, 3, 4, 5,<br>6, 7, 8 | 113942      | Reclining Backrest Tube Assembly, Short, 14-18"<br>Wide, Left, Arc | 1        |
| 1c, 2b, 3, 4, 5,<br>6, 7, 8 | 113943      | Reclining Backrest Tube Assembly, Tall, 14-18"<br>Wide, Right, Arc | 1        |
| 1d, 2b, 3, 4,5,<br>6, 7, 8  | 113944      | Reclining Backrest Tube Assembly, Tall, 14-18"<br>Wide, Left, Arc  | 1        |
| 9a                          | 110264      | Cross Tube, Rigidizer Handle, 14-16 Wide                           | 1        |
| 9b                          | 110265      | Cross Tube, Rigidizer Handle, 16-18 Wide                           | 1        |