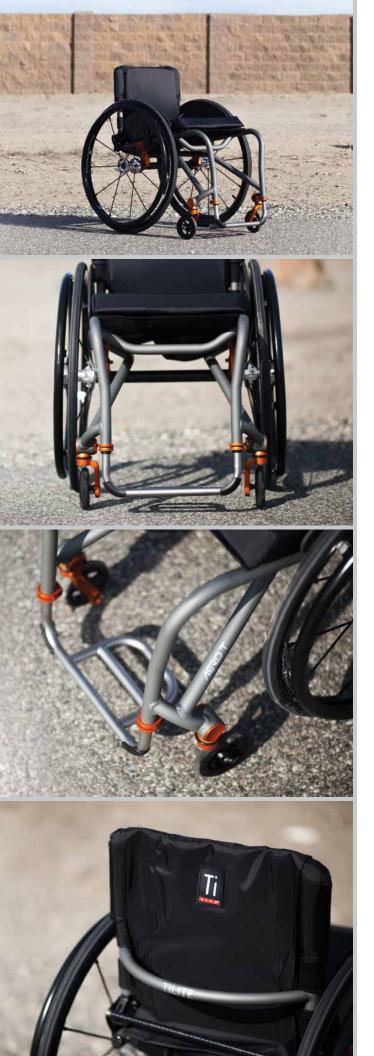

Take in the curves and lines of TiLite's most advanced aluminum chair. The Aero T's dual-tube frame minimizes weight while

maximizing performance. Add to that full adjustability and TiFit, and you've got something special. It's all in the ride.

## CUSTOM CONFIGURATION.

Custom Configuration allows you to add options and components to your chair to meet your needs and to optimize your riding experience. This includes choices of wheels, handrims, tires, wheel locks, color, tattoos, and more. TiLite offers more options than any other manufacturer!