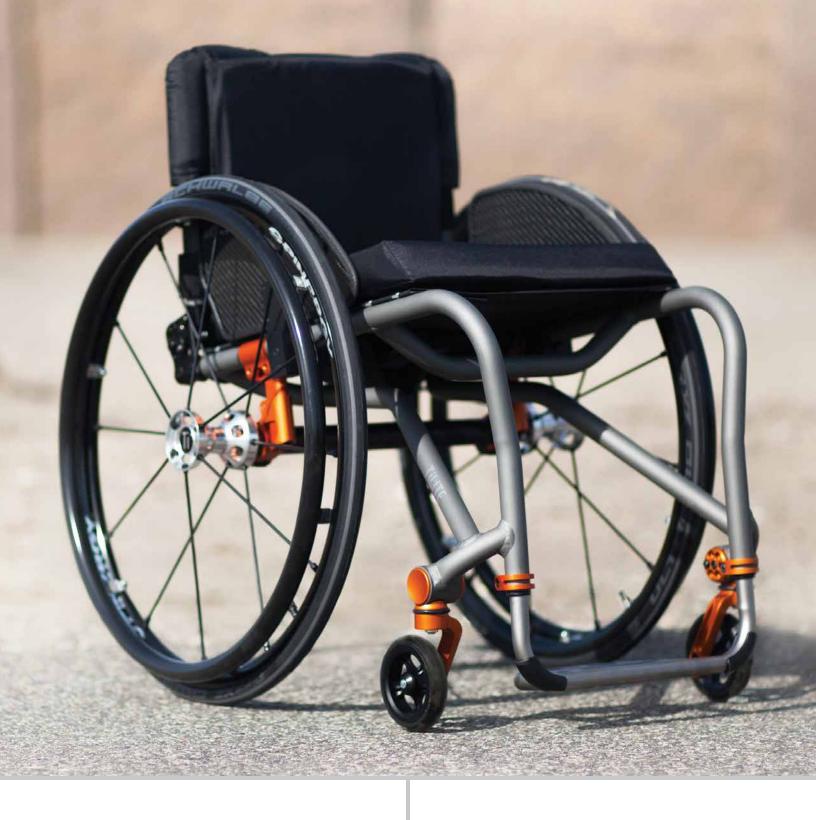

Take in the curves and lines of TiLite's most advanced aluminum chair. The Aero T's dual-tube frame minimizes weight while

maximizing performance. Add to that full adjustability and TiFit, and you've got something special. It's all in the ride.

## TIFIT. PERSONAL ERGONOMICS.

The difference between a TiFit<sup>®</sup> chair and all other chairs is that a TiFit chair is a wheeled prosthetic: Every frame is made to measure. The optimized fit of a TiFit chair brings unparalleled performance and function. You will feel the difference in everything you do.