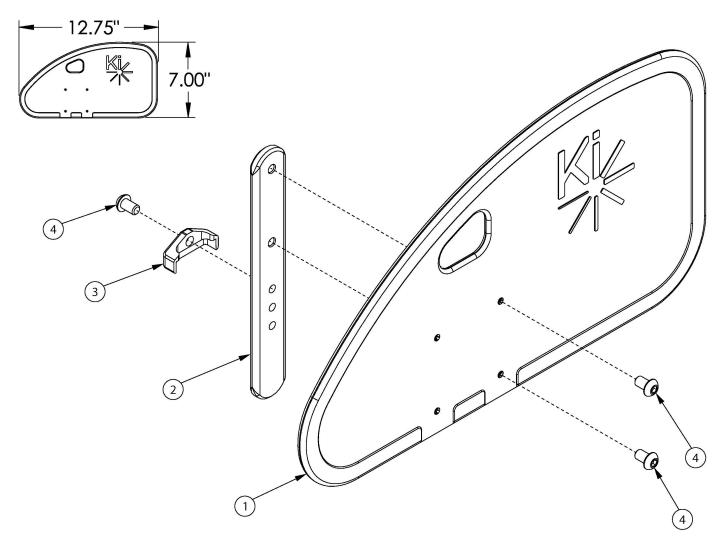

## Rogue XP Side Guards - Removable Adult Composite

If retrofitting, side guard receivers may be required

| Item Number | Part Number | Description                                                                           | Quantity |
|-------------|-------------|---------------------------------------------------------------------------------------|----------|
| 1-4         | 112578      | Side Guard Assembly, Rear Drilled, Left  Used on all configurations of rigid chairs.  | 1        |
| 1-4         | 112579      | Side Guard Assembly, Rear Drilled, Right  Used on all configurations of rigid chairs. | 1        |
| 1-4         | 112580      | Side Guard Assembly, Rear Drilled, PAIR  Used on all configurations of rigid chairs.  | 1        |
| 1           | 112574      | Side Guard Panel Rear Drilled                                                         | 1        |
| 2           | 000140      | Side Guard Post                                                                       | 1        |
| 3           | 001342      | Side Guard Post Stop                                                                  | 1        |

| Item Number | Part Number | Description                    | Quantity |
|-------------|-------------|--------------------------------|----------|
| 4           | 101184      | M6 x 10 BTN SHCS BLKZC w/Patch | 3        |