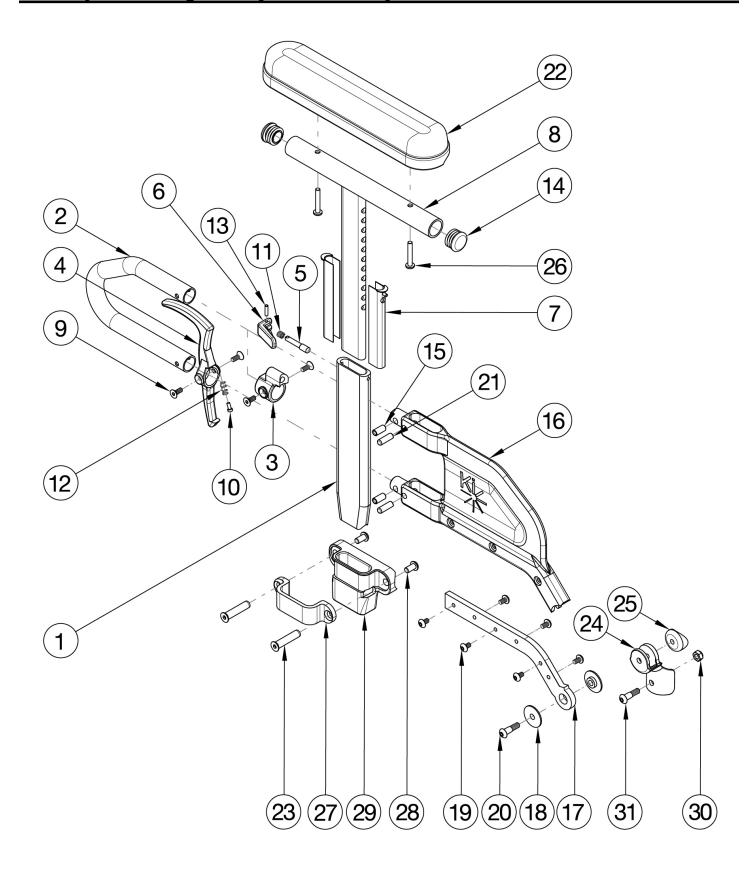

## Catalyst 4 Height Adjustable Flip Back T-Arm

Receiver and Hardware update effective 11/25/24 Short Side Shield used with 14"-17" Seat Depths. Long Side Shield used with 18"-20" Seat Depths. If retrofitting, Receivers are needed.

| Item Number                                                  | Part Number | Description                                                                                                                           | Quantity |
|--------------------------------------------------------------|-------------|---------------------------------------------------------------------------------------------------------------------------------------|----------|
| 1-7, 9-13, 15,<br>16a, 17a, 19,<br>21                        | 004158      | Height Adjustable Flip Back T-Arm Lower<br>Assembly Short                                                                             | 1        |
|                                                              |             | Does not include t-arm upper, arm pad or arm pad screws                                                                               |          |
| 1-7, 9-13, 15,<br>16b, 17b, 19,<br>21                        | 004159      | Height Adjustable Flip Back T-Arm Lower Assembly Long                                                                                 | 1        |
|                                                              |             | Does not include t-arm upper, arm pad or arm pad screws                                                                               |          |
| 1-7, 8a, 9-15,<br>16a, 17a, 19,<br>21                        | 003459      | Height Adjustable Flip Back T-Arm Short Desk                                                                                          | 1        |
| 4 7 0 0 45                                                   |             | Does not include arm pad or arm pad screws                                                                                            |          |
| 1-7, 8b, 9-15,<br>16a, 17a, 19,<br>21                        | 003460      | Height Adjustable Flip Back T-Arm Short Full                                                                                          | 1        |
| 17.00.015                                                    |             | Does not include arm pad or arm pad screws                                                                                            |          |
| 1-7, 8a, 9-15,<br>16b, 17b, 19,<br>21                        | 003461      | Height Adjustable Flip Back T-Arm Long Desk                                                                                           | 1        |
| 4.7.0b.0.45                                                  |             | Does not include arm pad or arm pad screws                                                                                            |          |
| 1-7, 8b, 9-15,<br>16b, 17b, 19,<br>21                        | 003462      | Height Adjustable Flip Back T-Arm Long Full                                                                                           | 1        |
| 1 = 2 12 15                                                  |             | Does not include arm pad or arm pad screws                                                                                            |          |
| 1-7, 9-13, 15,<br>16a, 17a, 18-<br>21, 24, 25                | 505617      | Height Adjustable Flip Back T-Arm Short Retrofit Assembly, Catalyst 4                                                                 | 1        |
| , , -                                                        |             | This kit is used to retrofit from a Height Adjustable T-Arm to a Height Adjustable Flip Back T-Arm. This kit is to retrofit one side. |          |
| 1-7, 9-13, 15,<br>16b, 17b, 18-<br>21, 24, 25                | 505618      | Height Adjustable Flip Back T-Arm Long Retrofit Assembly, Catalyst 4                                                                  | 1        |
| , ,                                                          |             | This kit is used to retrofit from a Height Adjustable T-Arm to a Height Adjustable Flip Back T-Arm. This kit is to retrofit one side. |          |
| 1-7, 8a, 9-15,<br>16a, 17a, 18-<br>21, 22b, 24-26,<br>31, 32 | 505266      | Height Adjustable Flip Back T-Arm Short Desk with Standard Pad Assembly, Catalyst 4                                                   | 1        |
| 1-7, 8b, 9-15,<br>16a, 17a, 18-<br>21, 22a, 24-26,<br>31, 32 | 505267      | Height Adjustable Flip Back T-Arm Short Full with Standard Pad Assembly, Catalyst 4                                                   | 1        |
| 1-7, 8a, 9-15,<br>16b, 17b, 18-<br>21, 22b, 24-26,<br>31, 32 | 505268      | Height Adjustable Flip Back T-Arm Long Desk with Standard Pad Assembly, Catalyst 4                                                    | 1        |
| 1-7, 8b, 9-15,<br>16b, 17b, 18-<br>21, 22a, 24-26,<br>31, 32 | 505269      | Height Adjustable Flip Back T-Arm Long Full with Standard Pad Assembly, Catalyst 4                                                    | 1        |
| 1-7, 8a, 9-15,<br>16a, 17a, 18-<br>21, 22b, 23-31            | 505270      | Height Adjustable Flip Back T-Arm Short Desk with Standard Pad and Receiver Assembly, Catalyst 4                                      | 1        |

| Item Number                                       | Part Number | Description                                                                                                                                                                       | Quantity |
|---------------------------------------------------|-------------|-----------------------------------------------------------------------------------------------------------------------------------------------------------------------------------|----------|
| 1-7, 8b, 9-15,<br>16a, 17a, 18-<br>21, 22a, 23-31 | 505271      | Height Adjustable Flip Back T-Arm Short Full with Standard Pad and Receiver Assembly, Catalyst 4                                                                                  | 1        |
| 1-7, 8a, 9-15,<br>16b, 17b, 18-<br>21, 22b, 23-31 | 505272      | Height Adjustable Flip Back T-Arm Long Desk with Standard Pad and Receiver Assembly, Catalyst 4                                                                                   | 1        |
| 1-7, 8b, 9-15,<br>16b, 17b, 18-<br>21, 22a, 23-31 | 505273      | Height Adjustable Flip Back T-Arm Long Full with Standard Pad and Receiver Assembly, Catalyst 4                                                                                   | 1        |
| 18, 20, 24, 25                                    | 112957      | Armrest Flip Back Height Adj T-Arm Hinge<br>Assembly, PAIR, Catalyst 4<br>This kit is for a pair of hinge assemblies. A pair is required<br>as a replacement as of May 19th, 2021 | 1        |
| 3, 5, 6, 9, 11,<br>13                             | 504560      | Height Adjustable Flip Back T-Arm Latch Assembly                                                                                                                                  | 1        |
| 4, 9, 10, 12                                      | 504561      | Height Adjustable Flip Back T-Arm Release Lever Assembly                                                                                                                          | 1        |
| 23-31                                             | 501730      | Height Adj T-Arm Receiver Assm 1" CAT                                                                                                                                             | 1        |
| 31, 32                                            | 504577      | Height Adjustable Flip Back T-Arm Mounting Hardware Assembly  This kit contains various mounting hardware for multiple configurations                                             | 1        |
| 1                                                 | 003420      | T-Arm Post                                                                                                                                                                        | 1        |
| 2                                                 | 000095      | Height Adjustable T Armrest Transfer Tube                                                                                                                                         | 1        |
| 7                                                 | 000090      | Height Adjustable T Armrest Shim                                                                                                                                                  | 2        |
| 8a, 14                                            | 112906      | Height Adjustable T Armrest Upper Desk w/ Tube End Plug                                                                                                                           | 1        |
| 8b, 14                                            | 112907      | Height Adjustable T Armrest Upper Full w/ Tube End Plug                                                                                                                           | 1        |
| 14                                                | 100803      | Tube End Plug 7/8"                                                                                                                                                                | 2        |
| 15, 16a, 17a,<br>19, 21                           | 504562      | Height Adjustable Flip Back T-Arm Side Shield and Metal Insert Short                                                                                                              | 1        |
| 15, 16b, 17b,<br>19, 21                           | 504563      | Height Adjustable Flip Back T-Arm Side Shield and Metal Insert Long                                                                                                               | 1        |
| 22a                                               | 100500      | Arm Pad Full                                                                                                                                                                      | 1        |
| 22b                                               | 100501      | Arm Pad Desk                                                                                                                                                                      | 1        |
| 26                                                | 100696      | M5 x 30mm PPH Capscrew                                                                                                                                                            | 2        |
| 23.0                                              | 122055      | Binding Post, Flat Head, M6, .38"                                                                                                                                                 | 2        |
| 28                                                | 122221      | T-Arm Receiver 1", Cat                                                                                                                                                            | 1        |
| 29                                                | 122222      | Height Adjustable T Armrest Bracket, CAT/SPARK                                                                                                                                    | 1        |
| 30                                                | 100667      | M6 x 12 BTN SHCS BLKZC w/Patch                                                                                                                                                    | 2        |