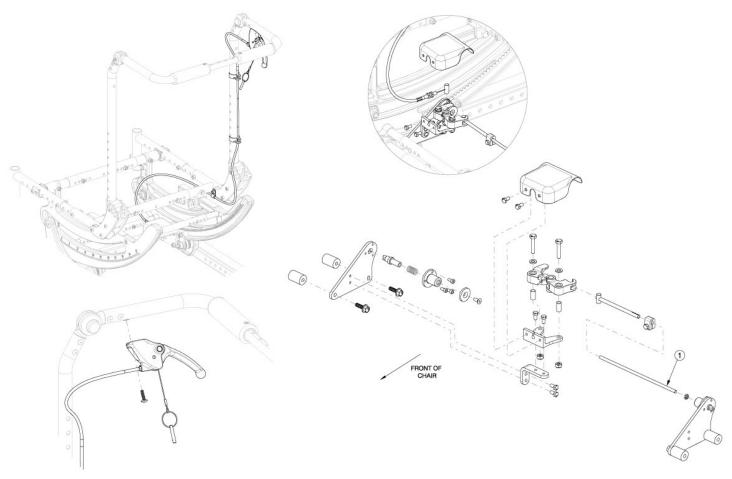

## Focus CR Hand Tilt Mechanism Fixed Height with Adjustable Handle Back - Growth

Has your width range changed? If yes, please select accordingly.

| Item Number | Part Number | Description                                                | Quantity |
|-------------|-------------|------------------------------------------------------------|----------|
| 1a          | 004295      | Rod, Slave, Small, 4.96"                                   | 1        |
|             |             | Accommodates 14" - 18" Widths                              |          |
| 1b          | 004296      | Rod, Slave, Medium, 6.96"  Accommodates 16" - 20" Widths   | 1        |
| 1c          | 004297      | Rod, Slave, Large, 8.96"  Accommodates 18" - 22" Widths    | 1        |
| 1d          | 112564      | Rod, Slave, X-Large, 10.96"  Accommodates 23" - 24" Widths | 1        |