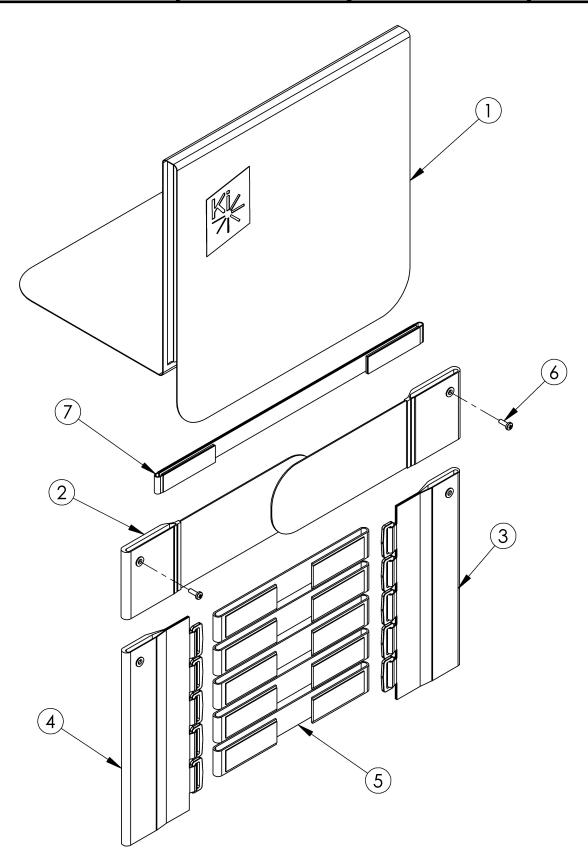

## Discontinued 1 Catalyst Tension Adjustable Back Upholstery

This Tension Adjustable Back Upholstery was effective prior to November 2016. Please see Catalyst Tension Adjustable Back Upholstery page for current assemblies.

| Item Number | Part Number | Description                             | Quantity |
|-------------|-------------|-----------------------------------------|----------|
| 1q          | 105030      | Backrest Cover 22C 21R 10-13.5          | 1        |
| 6           | 100734      | M5 x 16 PHMS ZC                         | 2        |
| 7a          | 001750      | Tension Strap Folding Handle 14-15 Wide | 1        |
| 7b          | 001751      | Tension Strap Folding Handle 16-17 Wide | 1        |
| 7c          | 001752      | Tension Strap Folding Handle 18-19 Wide | 1        |
| 7d          | 001753      | Tension Strap Folding Handle 20-22 Wide | 1        |