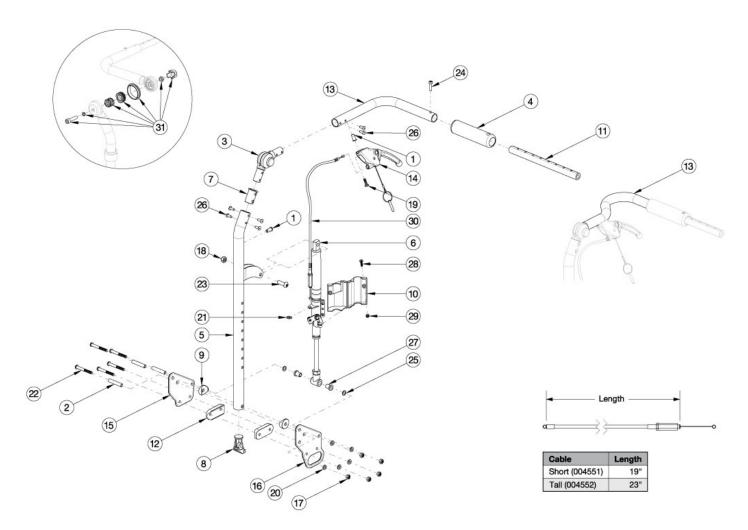

## Flip Reclining Backrest

If chair was invoiced prior to 12/18/23, an upper back tube assembly is required. If chair was invoiced after to 12/18/23, parts 3, 5, 7, 13 and 26 shown in the diagram above can now be purchased individually Call Out #13: 10"-13" widths (Pediatric) receive the curved handle and 14"-18" widths receive the "L" shaped handle. Note: Tilt Mechanism parts may be required if changing to a different backrest style. Please see the applicable tilt mechanism parts manual page for verification. If retrofitting, part 003838 found on 'Flip Base Frame' page is required and please select one of the complete kits available below (107689-107696).

| Item Number                            | Part Number | Description                                                        | Quantity |
|----------------------------------------|-------------|--------------------------------------------------------------------|----------|
| 2, 9, 12, 15,<br>17, 20, 22, 25,<br>27 | 107697      | Reclining Backrest Hardware Kit (one side), Std, Flip              | 1        |
| 2, 9, 12, 15-17,<br>20, 22, 25, 27     | 107698      | Reclining Backrest Hardware Kit (one side),<br>Transit, Flip       | 1        |
| 1, 3, 4, 5a, 7,<br>13a, 26             | 107685      | Recline Back Tube Subassembly, Ped, Short, 10-13" Wide, Right Flip | 1        |
| 1, 3, 4, 5a, 7,<br>13b, 26             | 107686      | Recline Back Tube Subassembly, Ped, Short, 10-13" Wide, Left Flip  | 1        |
| 1, 3, 4, 5b, 7,<br>13a, 26             | 107687      | Recline Back Tube Subassembly, Ped, Tall, 10-13" Wide, Right Flip  | 1        |
| 1, 3, 4, 5b, 7,<br>13b, 26             | 107688      | Recline Back Tube Subassembly, Ped, Tall, 10-13" Wide, Left Flip   | 1        |

| Item Number                | Part Number | Description                                                                           | Quantity |
|----------------------------|-------------|---------------------------------------------------------------------------------------|----------|
| 1, 3, 4, 5a, 7,<br>13c, 26 | 107681      | Recline Back Tube Subassembly, Short, 14-18" Wide, Right Flip                         | 1        |
| 1, 3, 4, 5a, 7,<br>13d, 26 | 107682      | Recline Back Tube Subassembly, Short, 14-18" Wide, Left Flip                          | 1        |
| 1, 3, 4, 5b, 7,<br>13c, 26 | 107683      | Recline Back Tube Subassembly, Tall, 14-18"<br>Wide, Right Flip                       | 1        |
| 1, 3, 4, 5b, 7,<br>13d, 26 | 107684      | Recline Back Tube Subassembly, Tall, 14-18"<br>Wide, Left Flip                        | 1        |
| 1-15, 17-30                | 107689      | Recline Back Kit, Short, 10-13" Wide Flip  Kit includes parts for both sides          | 1        |
| 1-15, 17-30                | 107690      | Recline Back Kit, Tall, 10-13" Wide Flip  Kit includes parts for both sides           | 1        |
| 1-15, 17-30                | 107691      | Recline Back Kit, Short, 14-18" Wide Flip  Kit includes parts for both sides          | 1        |
| 1-15, 17-30                | 107692      | Recline Back Kit, Tall, 14-18" Wide Flip  Kit includes parts for both sides           | 1        |
| 1-30                       | 107693      | Recline Back Kit, Short, 10-13" Wide, Transit Flip  Kit includes parts for both sides | 1        |
| 1-30                       | 107694      | Recline Back Kit, Tall, 10-13" Wide, Transit Flip  Kit includes parts for both sides  | 1        |
| 1-30                       | 107695      | Recline Back Kit, Short, 14-18" Wide, Transit Flip  Kit includes parts for both sides | 1        |
| 1-30                       | 107696      | Recline Back Kit, Tall, 14-18" Wide, Transit Flip  Kit includes parts for both sides  | 1        |
| 1, 4, 13d, 24,<br>26       | 122918      | Push Handle Tube w/ Grip and Hardware, Left                                           | 1        |
| 1, 4, 13c, 24,<br>26       | 122920      | Push Handle Tube w/ Grip and Hardware, Right                                          | 1        |
| 2                          | 001075      | Stop Pin Backrest Tilt                                                                | 3        |
| 3                          | 116066      | Locking Hinge Assembly  Used on chairs starting 12/18/23                              | 1        |
| 1, 5a                      | 122738      | Back Tube Weld Recline Short  Used on chairs starting 12/18/23                        | 1        |
| 1, 5b                      | 122739      | Back Tube Weld Recline Tall  Used on chairs starting 12/18/23                         | 1        |
| 6a                         | 001264      | Gas Spring Lock 92mm 20kg, Left (Standard Weight Capacity)                            | 1        |
| 6b                         | 001265      | Gas Spring Lock 92mm 20kg, Right (Standard Weight Capacity)                           | 1        |
| 7                          | 001266      | Bushing .832 OD x .720 ID                                                             | 0        |

| Item Number | Part Number | Description                                                                                                                                                                   | Quantity |
|-------------|-------------|-------------------------------------------------------------------------------------------------------------------------------------------------------------------------------|----------|
| 8           | 001267      | Plug, Back Tube, Lower, Recline                                                                                                                                               | 1        |
| 9           | 001271      | 1" Saddle, .323 Hole                                                                                                                                                          | 2        |
| 10a         | 001299      | Cover, Gas Spring, Right                                                                                                                                                      | 1        |
| 10b         | 001298      | Cover, Gas Spring, Left                                                                                                                                                       | 1        |
| 11          | 002578      | Growth Strut, Stroller, Short                                                                                                                                                 | 1        |
| 12          | 002595      | Saddle, Dual, 1" OD X 1.5 SP                                                                                                                                                  | 2        |
| 14          | 003492      | Lever Assembly, Straight                                                                                                                                                      | 1        |
| 15          | 003836      | Back Plate, Recline, Ped                                                                                                                                                      | 1        |
| 16          | 003837      | Back Plate, Recline, Ped, Transit                                                                                                                                             | 1        |
| 17          | 100658      | M6 Nylock Nut Blk Zn                                                                                                                                                          | 5        |
| 18          | 100659      | M8 Nylock Nut Blk Zn                                                                                                                                                          | 1        |
| 19          | 100734      | M5 x 16 PHMS ZC                                                                                                                                                               | 1        |
| 20          | 100746      | M6 Flat Washer Blk Zn                                                                                                                                                         | 5        |
| 21          | 101076      | 1/4" E Ring                                                                                                                                                                   | 1        |
| 22          | 101781      | M6 x 50mm Partial Thread BHCS Blk ZC                                                                                                                                          | 5        |
| 23          | 101814      | M8 x 25 BHCS Blk Zn                                                                                                                                                           | 1        |
| 24          | 101843      | M5 x 20 SHCS Blk Zn                                                                                                                                                           | 1        |
| 25          | 101861      | Nylon Washer 5/16 x 1/2 x .03                                                                                                                                                 | 2        |
| 26          | 100669      | M5 x 10 BTN SHCS BLKZC w/Patch Used on chairs starting 12/18/23                                                                                                               | 6        |
| 27          | 102081      | Bushing Flange .319 IDx.394 OD                                                                                                                                                | 2        |
| 28          | 102328      | M4 x 25 Pan Head Phil Blk Zn                                                                                                                                                  | 1        |
| 29          | 102329      | M4 Nylock Nut Blk Zn                                                                                                                                                          | 1        |
| 30a         | 004551      | Cable, Recline, Short Tilt                                                                                                                                                    | 1        |
| 30b         | 004552      | Cable, Recline, Tall Tilt                                                                                                                                                     | 1        |
| 31          | 110524      | Locking Hinge Button Assembly with Instruction  This kit contains the contents inside callout # 3. This assembly may not be compatible if chair was invoiced prior to 6/22/16 | 1        |