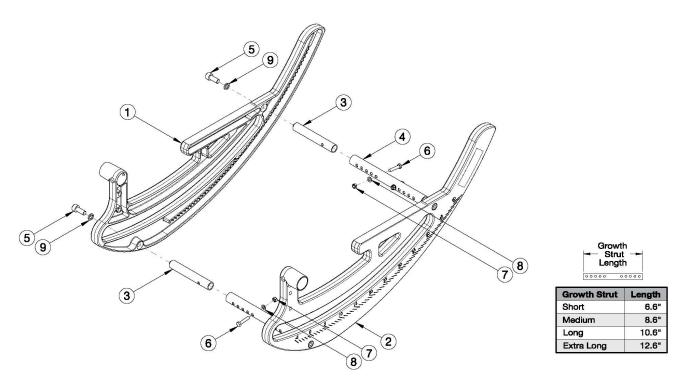

## **Focus CR Rotary Frame**

Rotary Frame Assemblies and Growth Struts based on Frame Width Range

| Item Number             | Part Number | Description                                                                                                                                                                                                          | Quantity |
|-------------------------|-------------|----------------------------------------------------------------------------------------------------------------------------------------------------------------------------------------------------------------------|----------|
| 1a                      | 505488      | Rotary Frame Right, Focus  Replacement for 001000INST                                                                                                                                                                | 1        |
| 1b                      | 505301      | Rotary Frame with Transit Right  Contains Rotary Frame with Transit Bracket and Retrofit Instructions (Transit not shown in image). If wanting to retrofit the Transit option, please see the Focus CR Transit page. | 1        |
| 2a                      | 505489      | Rotary Frame Left, Focus  Replacement for 001001INST                                                                                                                                                                 | 1        |
| 2b                      | 505302      | Rotary Frame with Transit Left  Contains Rotary Frame with Transit Bracket and Retrofit Instructions (Transit not shown in image). If wanting to retrofit the Transit option, please see the Focus CR Transit page.  | 1        |
| 1a, 2a, 3, 4a, 5<br>- 9 | 501069      | Rotary Frame Assembly Small Focus                                                                                                                                                                                    | 1        |
| 1a, 2a, 3, 4b, 5<br>- 9 | 501070      | Rotary Frame Assembly Medium Focus                                                                                                                                                                                   | 1        |
| 1a, 2a, 3, 4c, 5<br>- 9 | 501071      | Rotary Frame Assembly Large Focus                                                                                                                                                                                    | 1        |
| 1a, 2a, 3, 4d, 5<br>- 9 | 114274      | Rotary Frame Assembly X-Large Focus                                                                                                                                                                                  | 1        |

| Item Number             | Part Number | Description                                                                                                      | Quantity |
|-------------------------|-------------|------------------------------------------------------------------------------------------------------------------|----------|
| 1b, 2b, 3, 4a, 5        | 505303      | Rotary Frame with Transit Assembly Small Focus                                                                   | 1        |
|                         |             | If wanting to retrofit the Transit option, please see the Focus CR Transit page to add the Backrest Hardware Kit |          |
| 1b, 2b, 3, 4b, 5<br>- 9 | 505304      | Rotary Frame with Transit Assembly Medium Focus  If wanting to retrofit the Transit option, please see the       | 1        |
|                         |             | Focus CR Transit page to add the Backrest Hardware Kit                                                           |          |
| 1b, 2b, 3, 4c, 5<br>- 9 | 505305      | Rotary Frame with Transit Assembly Large Focus                                                                   | 1        |
|                         |             | If wanting to retrofit the Transit option, please see the Focus CR Transit page to add the Backrest Hardware Kit |          |
| 1b, 2b, 3, 4d, 5        | 114275      | Rotary Frame with Transit Assembly X-Large Focus                                                                 | 1        |
|                         |             | If wanting to retrofit the Transit option, please see the Focus CR Transit page to add the Backrest Hardware Kit |          |
| 3                       | 001029      | Strut End Rotary Frame TILT                                                                                      | 4        |
| 4a                      | 001030      | Growth Strut Rotary Short TILT                                                                                   | 2        |
| 4b                      | 001031      | Growth Strut Rotary Medium TILT                                                                                  | 2        |
| 4c                      | 001032      | Growth Strut Rotary Long TILT                                                                                    | 2        |
| 4d                      | 112004      | Growth Strut Rotary X-Long TILT                                                                                  | 2        |
| 5                       | 101850      | M8 x 20 SHCS Blk Zn                                                                                              | 4        |
| 6                       | 101821      | M5 x 25 HHCS Blk Zn                                                                                              | 4        |
| 7                       | 100657      | M5 Nylock Nut Blk Zn                                                                                             | 4        |
| 8                       | 101856      | Flat Washer, M5, Blk Zn                                                                                          | 4        |
| 9                       | 101834      | M8 Hi-Collar Lockwasher Blk Zn                                                                                   | 4        |