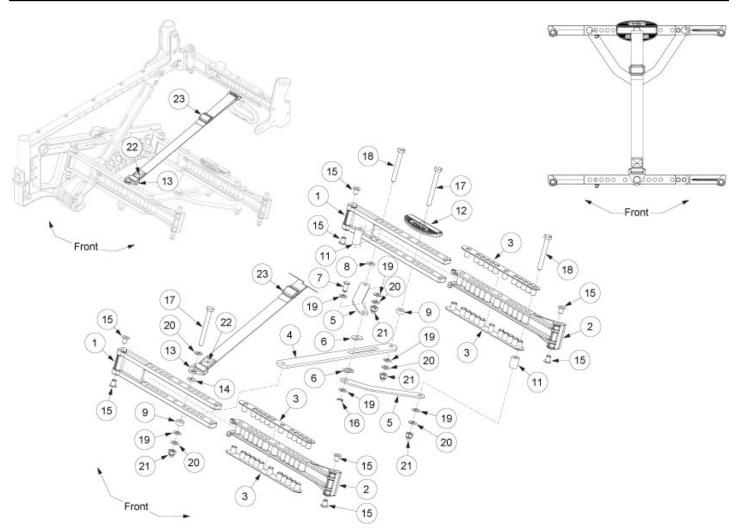

| Item Number  | Part Number | Description                                                                                                                                                                                                   | Quantity |
|--------------|-------------|---------------------------------------------------------------------------------------------------------------------------------------------------------------------------------------------------------------|----------|
| 1a, 2a, 3-23 | 110071      | Cross Brace Assembly, Base, Small, 14W with<br>Instruction<br>Used on 14 - 15" wide with folding frame. Has the ability to<br>achieve all small width range setttings (14 " - 18").                           | 1        |
| 1a, 2a, 3-23 | 110072      | Cross Brace Assembly, Base, Small, 16W with<br>Instruction<br>Used on 16 - 18" wide with a small width range and folding<br>frame. Has the ability to achieve all small width range<br>settings (14 " - 18"). | 1        |
| 1b, 2b, 3-23 | 110073      | Cross Brace Assembly, Base, Medium, 16W with<br>Instruction<br>Used on 16 - 17" wide with medium width range and folding<br>frame, Has the ability to achieve all medium width range<br>settings (16" - 20"). | 1        |
| 1b, 2b, 3-23 | 110074      | Cross Brace Assembly, Base, Medium, 18W with<br>Instruction                                                                                                                                                   | 1        |

| Item Number                               | Part Number | Description                                                                                                                                                                                                                      | Quantity |
|-------------------------------------------|-------------|----------------------------------------------------------------------------------------------------------------------------------------------------------------------------------------------------------------------------------|----------|
|                                           |             | Used on 18 - 20" wide with medium width range and folding frame, Has the ability to achieve all medium width range settings (16" - 20").                                                                                         |          |
| 1c, 2c, 3-23                              | 110075      | Cross Brace Assembly, Base, Large, 18W with<br>Instruction<br>Used on 18 - 19" wide with large width range and folding<br>frame. Has the ability to achieve all large width range<br>settings (18" - 22").                       | 1        |
| 1c, 2c, 3-23                              | 110076      | Cross Brace Assembly, Base, Large, 20W with<br>Instruction<br>Used on 20 - 22" wide with large width range and folding<br>frame. Has the ability to achieve all large width range<br>settings (18" - 22").                       | 1        |
| 1a, 2a, 3-8, 10,<br>11, 15, 16, 18-<br>21 | 110077      | Cross Brace Assembly Non-Folding, Base, Small,<br>14W with Instruction                                                                                                                                                           | 1        |
|                                           |             | Used on 14 - 15" wide with non-folding frame. Includes<br>non-folding frame hardware. Has the ability to achieve all<br>small width range setttings (14 " - 18").                                                                |          |
| 1a, 2a, 3-8, 10,<br>11, 15, 16, 18-<br>21 | 110078      | Cross Brace Assembly Non-Folding, Base, Small, 16W with Instruction                                                                                                                                                              | 1        |
|                                           |             | Used on 16 - 18" wide with a small width range and non-<br>folding frame. Includes non-folding frame hardware. Has<br>the ability to achieve all small width range setttings (14 " -<br>18").                                    |          |
| 1b, 2b, 3-8, 10,<br>11, 15, 16, 18-<br>21 | 110079      | Cross Brace Assembly Non-Folding, Base,<br>Medium, 16W with Instruction                                                                                                                                                          | 1        |
|                                           |             | Used on 16 - 17" wide with medium width range and non-<br>folding frame. Includes non-folding frame hardware. Has<br>the ability to achieve all medium width range settings (16" -<br>20"). Includes non-folding frame hardware. |          |
| 1b, 2b, 3-8, 10,<br>11, 15, 16, 18-<br>21 | 110080      | Cross Brace Assembly Non-Folding, Base,<br>Medium, 18W with Instruction                                                                                                                                                          | 1        |
|                                           |             | Used on 18 - 20" wide with medium width range and non-<br>folding frame. Includes non-folding frame hardware. Has<br>the ability to achieve all medium width range settings (16" -<br>20"). Includes non-folding frame hardware. |          |
| 1c, 2c, 3-8, 10,<br>11, 15, 16, 18-<br>21 | 110081      | Cross Brace Assembly Non-Folding, Base, Large, 18W with Instruction                                                                                                                                                              | 1        |
|                                           |             | Used on 18 - 19" wide with large width range and non-<br>folding frame. Includes non-folding frame hardware. Has<br>the ability to achieve all large width range settings (18" -<br>22")                                         |          |
| 1c, 2c, 3-8, 10,<br>11, 15, 16, 18-<br>21 | 110082      | Cross Brace Assembly Non-Folding, Base, Large, 20W with Instruction                                                                                                                                                              | 1        |
|                                           |             | Used on 20 - 22" wide with large width range and non-<br>folding frame. Includes non-folding frame hardware. Has<br>the ability to achieve all large width range settings (18" -<br>22")                                         |          |
| 13, 22, 23                                | 111130      | Folding Strap with Mount and Strap Slide, Liberty                                                                                                                                                                                | 1        |