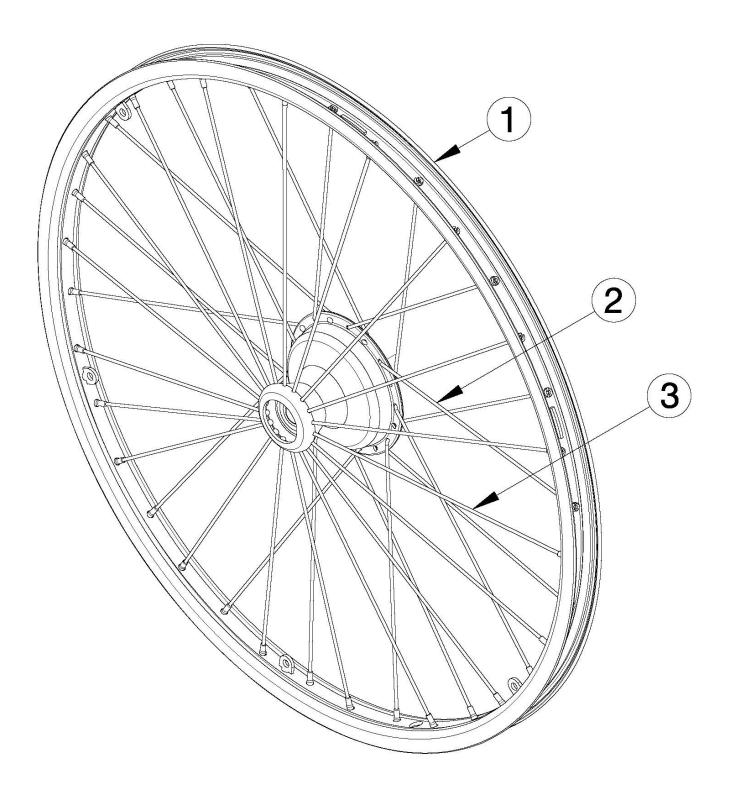

## MAXX Spoke for Drum Brake

If changing wheel size and anti-tips are present, new anti-tips may be required. If changing wheel size or style, new axles and handrims may be needed.

| Item Number | Part Number | Description                                        | Quantity |
|-------------|-------------|----------------------------------------------------|----------|
| 1a          | 111731      | Wheel 20" MAXX Spoke, Drum Brake                   | 1        |
| 1b          | 111732      | Wheel 22" MAXX Spoke, Drum Brake                   | 1        |
| 1c          | 111733      | Wheel 24" MAXX Spoke, Drum Brake                   | 1        |
| 2a          | 112193      | Replacement Spoke, Drum Brake Wheel, 20"<br>Cross  | 1        |
| 2b          | 112195      | Replacement Spoke, Drum Brake Wheel, 22"<br>Cross  | 1        |
| 2c          | 112197      | Replacement Spoke, Drum Brake Wheel, 24"<br>Cross  | 1        |
| 3a          | 112192      | Replacement Spoke, Drum Brake Wheel, 20"<br>Radial | 1        |
| 3b          | 112194      | Replacement Spoke, Drum Brake Wheel, 22"<br>Radial | 1        |
| 3c          | 112196      | Replacement Spoke, Drum Brake Wheel, 24"<br>Radial | 1        |