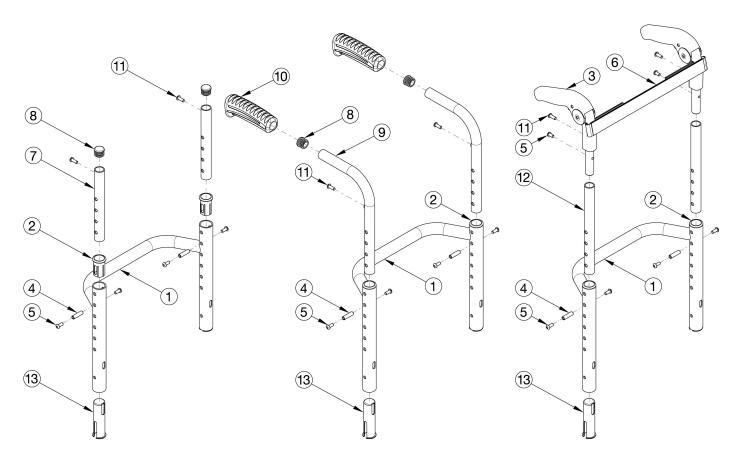

## Rigid Height Adjustable Back Post with Non-Adjustable Height Rigidizer Bar

Utilize this page when retrofitting to the Rigid Locking Fold Down Back on a Rogue10, Rogue ALX or Ethos.

| Item Number   | Part Number | Description                                                                                 | Quantity |
|---------------|-------------|---------------------------------------------------------------------------------------------|----------|
| 8, 9a, 10a    | 502602      | Standard Push Handle Assembly, Short                                                        | 2        |
| 8, 9b, 10a    | 117064      | Standard Push Handle Assembly, Medium                                                       | 2        |
| 8, 9c, 10a    | 117065      | Standard Push Handle Assembly, Tall                                                         | 2        |
| 8, 9d, 10b    | 107205      | Low Profile Push Handle Assembly, Short                                                     | 2        |
| 8, 9e, 10b    | 117066      | Low Profile Push Handle Assembly, Medium                                                    | 2        |
| 8, 9f, 10b    | 117067      | Low Profile Push Handle Assembly, Tall                                                      | 2        |
| 3, 5, 11, 12a | 117068      | Fold Down Push Handle Assembly, Height<br>Adjustable, Short<br>Comes with both 11a and 11b  | 2        |
| 3, 5, 11, 12b | 117069      | Fold Down Push Handle Assembly, Height<br>Adjustable, Medium<br>Comes with both 11a and 11b | 2        |

| Item Number     | Part Number | Description                                                                                                                                                                                    | Quantity |
|-----------------|-------------|------------------------------------------------------------------------------------------------------------------------------------------------------------------------------------------------|----------|
| 3, 5, 11, 12c   | 117070      | Fold Down Push Handle Assembly, Height<br>Adjustable, Tall<br>Comes with both 11a and 11b                                                                                                      | 2        |
| 1a, 2, 4 -5, 13 | 117105      | HA Rigid Backrest / Non-HA Rigidizer Bar with<br>Sleeves, 12" Wide<br>Used with all standard, low profile, and omit push handle.<br>Used with medium 14" - 17" and tall fold down push handle. | 1        |
| 1b, 2, 4 -5, 13 | 117106      | HA Rigid Backrest / Non-HA Rigidizer Bar with<br>Sleeves, 13" Wide<br>Used with all standard, low profile, and omit push handle.<br>Used with medium 14" - 17" and tall fold down push handle. | 1        |
| 1c, 2, 4 -5, 13 | 117107      | HA Rigid Backrest / Non-HA Rigidizer Bar with<br>Sleeves, 14" Wide<br>Used with all standard, low profile, and omit push handle.<br>Used with medium 14" - 17" and tall fold down push handle. | 1        |
| 1d, 2, 4 -5, 13 | 117108      | HA Rigid Backrest / Non-HA Rigidizer Bar with<br>Sleeves, 15" Wide<br>Used with all standard, low profile, and omit push handle.<br>Used with medium 14" - 17" and tall fold down push handle. | 1        |
| 1e, 2, 4 -5, 13 | 117109      | HA Rigid Backrest / Non-HA Rigidizer Bar with<br>Sleeves, 16" Wide<br>Used with all standard, low profile, and omit push handle.<br>Used with medium 14" - 17" and tall fold down push handle. | 1        |
| 1f, 2, 4 -5, 13 | 117110      | HA Rigid Backrest / Non-HA Rigidizer Bar with<br>Sleeves, 17" Wide<br>Used with all standard, low profile, and omit push handle.<br>Used with medium 14" - 17" and tall fold down push handle. | 1        |
| 1g, 2, 4 -5, 13 | 117111      | HA Rigid Backrest / Non-HA Rigidizer Bar with<br>Sleeves, 18" Wide<br>Used with all standard, low profile, and omit push handle.<br>Used with medium 14" - 17" and tall fold down push handle. | 1        |
| 1h, 2, 4 -5, 13 | 117112      | HA Rigid Backrest / Non-HA Rigidizer Bar with<br>Sleeves, 19" Wide<br>Used with all standard, low profile, and omit push handle.<br>Used with medium 14" - 17" and tall fold down push handle. | 1        |
| 1i, 2, 4 -5, 13 | 117113      | HA Rigid Backrest / Non-HA Rigidizer Bar with<br>Sleeves, 20" Wide<br>Used with all standard, low profile, and omit push handle.<br>Used with medium 14" - 17" and tall fold down push handle. | 1        |
| 1j, 2, 4 -5, 13 | 117114      | HA Rigid Backrest / Non-HA Rigidizer Bar with<br>Sleeves, FDPH, Short, 12" Wide<br>Used with short fold down push handle                                                                       | 1        |
| 1k, 2, 4 -5, 13 | 117115      | HA Rigid Backrest / Non-HA Rigidizer Bar with<br>Sleeves, FDPH, Short, 13" Wide<br>Used with short fold down push handle                                                                       | 1        |
| 1l, 2, 4 -5, 13 | 117116      | HA Rigid Backrest / Non-HA Rigidizer Bar with<br>Sleeves, FDPH, Short, 14" Wide<br>Used with short fold down push handle                                                                       | 1        |
| 1m, 2, 4 -5, 13 | 117117      | HA Rigid Backrest / Non-HA Rigidizer Bar with<br>Sleeves, FDPH, Short, 15" Wide<br>Used with short fold down push handle                                                                       | 1        |
| 1n, 2, 4 -5, 13 | 117118      | HA Rigid Backrest / Non-HA Rigidizer Bar with<br>Sleeves, FDPH, Short, 16" Wide<br>Used with short fold down push handle                                                                       | 1        |
| 10, 2, 4 -5, 13 | 117119      | HA Rigid Backrest / Non-HA Rigidizer Bar with<br>Sleeves, FDPH, Short, 17" Wide<br>Used with short fold down push handle                                                                       | 1        |

| Item Number      | Part Number | Description                                                                                                                                                  | Quantity |
|------------------|-------------|--------------------------------------------------------------------------------------------------------------------------------------------------------------|----------|
| 1p, 2, 4 -5, 13  | 117120      | HA Rigid Backrest / Non-HA Rigidizer Bar with<br>Sleeves, FDPH, Short, 18" Wide<br>Used with short fold down push handle                                     | 1        |
| 1q, 2, 4 -5, 13  | 117121      | HA Rigid Backrest / Non-HA Rigidizer Bar with<br>Sleeves, FDPH, Short, 19" Wide<br>Used with short fold down push handle                                     | 1        |
| 1r, 2, 4 -5, 13  | 117122      | HA Rigid Backrest / Non-HA Rigidizer Bar with<br>Sleeves, FDPH, Short, 20" Wide<br>Used with short fold down push handle                                     | 1        |
| 1s, 2, 4 -5, 13  | 117123      | HA Rigid Backrest / Non-HA Rigidizer Bar with<br>Sleeves, FDPH, Medium, 12" Wide<br>Used with 13" medium fold down push handle                               | 1        |
| 1t, 2, 4 -5, 13  | 117124      | HA Rigid Backrest / Non-HA Rigidizer Bar with<br>Sleeves, FDPH, Medium, 13" Wide<br>Used with 13" medium fold down push handle                               | 1        |
| 1u, 2, 4 -5, 13  | 117125      | HA Rigid Backrest / Non-HA Rigidizer Bar with<br>Sleeves, FDPH, Medium, 14" Wide<br>Used with 13" medium fold down push handle                               | 1        |
| 1v, 2, 4 -5, 13  | 117126      | HA Rigid Backrest / Non-HA Rigidizer Bar with<br>Sleeves, FDPH, Medium, 15" Wide<br>Used with 13" medium fold down push handle                               | 1        |
| 1w, 2, 4 -5, 13  | 117127      | HA Rigid Backrest / Non-HA Rigidizer Bar with<br>Sleeves, FDPH, Medium, 16" Wide<br>Used with 13" medium fold down push handle                               | 1        |
| 1x, 2, 4 -5, 13  | 117128      | HA Rigid Backrest / Non-HA Rigidizer Bar with<br>Sleeves, FDPH, Medium, 17" Wide<br>Used with 13" medium fold down push handle                               | 1        |
| 1y, 2, 4 -5, 13  | 117129      | HA Rigid Backrest / Non-HA Rigidizer Bar with<br>Sleeves, FDPH, Medium, 18" Wide<br>Used with 13" medium fold down push handle                               | 1        |
| 1z, 2, 4 -5, 13  | 117130      | HA Rigid Backrest / Non-HA Rigidizer Bar with<br>Sleeves, FDPH, Medium, 19" Wide<br>Used with 13" medium fold down push handle                               | 1        |
| 1aa, 2, 4 -5, 13 | 117131      | HA Rigid Backrest / Non-HA Rigidizer Bar with<br>Sleeves, FDPH, Medium, 20" Wide<br>Used with 13" medium fold down push handle                               | 1        |
| 1a               | 115344      | Rigid Backrest, 8.813", 12" Wide<br>Used with all standard, low profile, and omit push handle.<br>Used with medium 14" - 17" and tall fold down push handle. | 1        |
| 1b               | 115345      | Rigid Backrest, 8.813", 13" Wide<br>Used with all standard, low profile, and omit push handle.<br>Used with medium 14" - 17" and tall fold down push handle. | 1        |
| 1c               | 115346      | Rigid Backrest, 8.813", 14" Wide<br>Used with all standard, low profile, and omit push handle.<br>Used with medium 14" - 17" and tall fold down push handle. | 1        |
| 1d               | 115347      | Rigid Backrest, 8.813", 15" Wide<br>Used with all standard, low profile, and omit push handle.<br>Used with medium 14" - 17" and tall fold down push handle. | 1        |
| 1e               | 115348      | Rigid Backrest, 8.813", 16" Wide<br>Used with all standard, low profile, and omit push handle.<br>Used with medium 14" - 17" and tall fold down push handle. | 1        |

| Item Number | Part Number | Description                                                                                                                                                  | Quantity |
|-------------|-------------|--------------------------------------------------------------------------------------------------------------------------------------------------------------|----------|
| 1f          | 115349      | Rigid Backrest, 8.813", 17" Wide<br>Used with all standard, low profile, and omit push handle.<br>Used with medium 14" - 17" and tall fold down push handle. | 1        |
| 1g          | 115350      | Rigid Backrest, 8.813", 18" Wide<br>Used with all standard, low profile, and omit push handle.<br>Used with medium 14" - 17" and tall fold down push handle. | 1        |
| 1h          | 115351      | Rigid Backrest, 8.813", 19" Wide<br>Used with all standard, low profile, and omit push handle.<br>Used with medium 14" - 17" and tall fold down push handle. | 1        |
| 1i          | 115352      | Rigid Backrest, 8.813", 20" Wide<br>Used with all standard, low profile, and omit push handle.<br>Used with medium 14" - 17" and tall fold down push handle. | 1        |
| 1j          | 115357      | Rigid Backrest, 7.813", 12" Wide<br>Used with 13" medium fold down push handle                                                                               | 1        |
| 1k          | 115358      | Rigid Backrest, 7.813", 13" Wide<br>Used with 13" medium fold down push handle                                                                               | 1        |
| 11          | 115359      | Rigid Backrest, 7.813", 14" Wide<br>Used with 13" medium fold down push handle                                                                               | 1        |
| 1m          | 115360      | Rigid Backrest, 7.813", 15" Wide<br>Used with 13" medium fold down push handle                                                                               | 1        |
| 1n          | 115361      | Rigid Backrest, 7.813", 16" Wide<br>Used with 13" medium fold down push handle                                                                               | 1        |
| 10          | 115362      | Rigid Backrest, 7.813", 17" Wide<br>Used with 13" medium fold down push handle                                                                               | 1        |
| 1р          | 115363      | Rigid Backrest, 7.813", 18" Wide<br>Used with 13" medium fold down push handle                                                                               | 1        |
| 1q          | 115364      | Rigid Backrest, 7.813", 19" Wide<br>Used with 13" medium fold down push handle                                                                               | 1        |
| 1r          | 115365      | Rigid Backrest, 7.813", 20" Wide<br>Used with 13" medium fold down push handle                                                                               | 1        |
| 1s          | 115370      | Rigid Backrest, 6.813", 12" Wide<br>Used with short fold down push handle                                                                                    | 1        |
| 1t          | 115371      | Rigid Backrest, 6.813", 13" Wide<br>Used with short fold down push handle                                                                                    | 1        |
| 1u          | 115372      | Rigid Backrest, 6.813", 14" Wide<br>Used with short fold down push handle                                                                                    | 1        |
| 1v          | 115373      | Rigid Backrest, 6.813", 15" Wide<br>Used with short fold down push handle                                                                                    | 1        |

| Item Number | Part Number | Description                                                                                                                                                                                                                                                                                  | Quantity |
|-------------|-------------|----------------------------------------------------------------------------------------------------------------------------------------------------------------------------------------------------------------------------------------------------------------------------------------------|----------|
| 1w          | 115374      | Rigid Backrest, 6.813", 16" Wide<br>Used with short fold down push handle                                                                                                                                                                                                                    | 1        |
| 1x          | 115375      | Rigid Backrest, 6.813", 17" Wide<br>Used with short fold down push handle                                                                                                                                                                                                                    | 1        |
| 1у          | 115376      | Rigid Backrest, 6.813", 18" Wide<br>Used with short fold down push handle                                                                                                                                                                                                                    | 1        |
| 1z          | 115377      | Rigid Backrest, 6.813", 19" Wide<br>Used with short fold down push handle                                                                                                                                                                                                                    | 1        |
| 1aa         | 115378      | Rigid Backrest, 6.813", 20" Wide<br>Used with short fold down push handle                                                                                                                                                                                                                    | 1        |
| 2           | 000034      | Sleeve 3/4" x 1 1/2"                                                                                                                                                                                                                                                                         | 2        |
| 3           | 001735      | Folding Handle Assembly Rigid<br>This is to replace an existing Fold Down Push Handle. If<br>wanting to retrofit to the Fold Down Push Handle, order one<br>of the following complete assemblies based on the desired<br>back height: 117068, 117069, 117070. Includes 100734<br>and 101843. | 1        |
| 4           | 000073      | M5 x 24 Threaded Barrel                                                                                                                                                                                                                                                                      | 2        |
| 5           | 100669      | M5 x 10 BTN SHCS BLKZC w/Patch                                                                                                                                                                                                                                                               | 4        |
| 6a          | 001749      | Tension Strap Folding Handle 12-13 Wide                                                                                                                                                                                                                                                      | 1        |
| 6b          | 001750      | Tension Strap Folding Handle 14-15 Wide                                                                                                                                                                                                                                                      | 1        |
| 6c          | 001751      | Tension Strap Folding Handle 16-17 Wide                                                                                                                                                                                                                                                      | 1        |
| 6d          | 001752      | Tension Strap Folding Handle 18-19 Wide                                                                                                                                                                                                                                                      | 1        |
| 6e          | 001753      | Tension Strap Folding Handle 20-22 Wide                                                                                                                                                                                                                                                      | 1        |
| 7a          | 002422      | Backtube Extension, 6.25"<br>Use with short back height range                                                                                                                                                                                                                                | 1        |
| 7b          | 115314      | Backtube Extension 9", Rigid<br>Used with medium or tall back height range                                                                                                                                                                                                                   | 1        |
| 8           | 100638      | Tube End Plug 3/4"                                                                                                                                                                                                                                                                           | 2        |
| 10a         | 109432      | Ergo Push Handle Grip 3/4" Standard with Instruction                                                                                                                                                                                                                                         | 1        |
| 10b         | 109430      | Ergo Push Handle Grip 3/4" Low Profile with Instruction                                                                                                                                                                                                                                      | 1        |
| 11a         | 100734      | M5 x 16 PHMS ZC<br>Fold Down Push Handle                                                                                                                                                                                                                                                     | 2        |
| 11b         | 101843      | M5 x 20 SHCS Blk Zn<br>Used to attach upholstery                                                                                                                                                                                                                                             | 2        |

| Item Number | Part Number | Description | Quantity |
|-------------|-------------|-------------|----------|
| 13          | 115540      | Tube Sleeve | 2        |