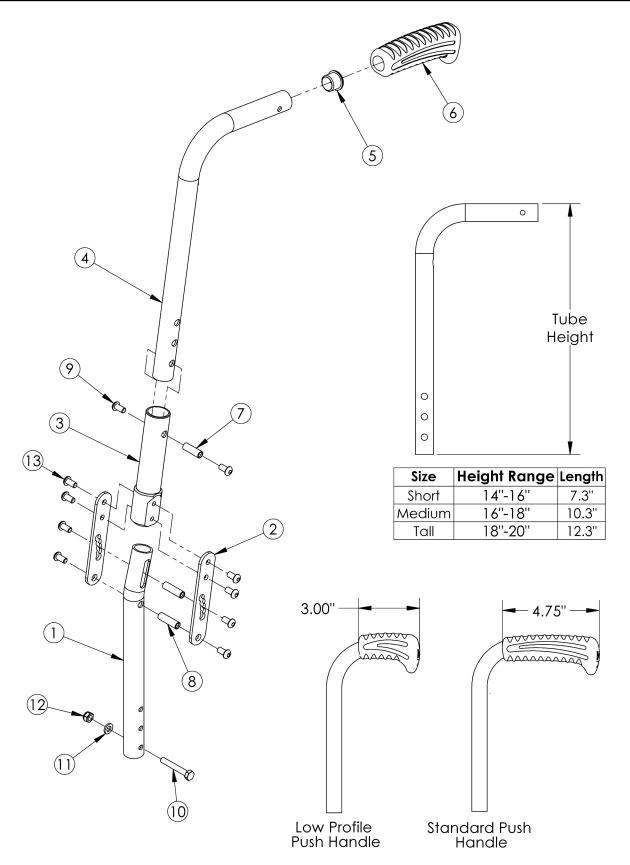

## **Catalyst Angle Adjustable Backrest**

Low Profile Push Handles are not available with Heavy Duty Option or Drum Brake If changing from another style backrest and the Drum Brake is present, a new Drum Brake Cable Kit may be If Anti-Rollback is present, see Back Tubes for Anti-Rollback System

| Item Number   | Part Number | Description                                                                                                                                                                                                                                   | Quantity |
|---------------|-------------|-----------------------------------------------------------------------------------------------------------------------------------------------------------------------------------------------------------------------------------------------|----------|
| 1 - 3, 7 - 13 | 500031      | Angle Adjustable Back Post Lower Assembly,<br>Catalyst                                                                                                                                                                                        | 1        |
| 4a, 5, 6a     | 500032      | Angle Adjustable Back Post Short Upper<br>Assembly with Standard Push Handle<br>Used if drum brake is not present                                                                                                                             | 1        |
| 4b, 5, 6a     | 500033      | Angle Adjustable Back Post Medium Upper<br>Assembly with Standard Push Handle<br>Used if drum brake is not present                                                                                                                            | 1        |
| 4c, 5, 6a     | 500034      | Angle Adjustable Back Post Tall Upper Assembly<br>with Standard Push Handle<br>Used if drum brake is not present                                                                                                                              | 1        |
| 4d, 5, 6a     | 113315      | Backtube Angle Adjustable Upper w/ Push<br>Handle Short with Backcane Extension, Catalyst<br>Used if drum brake is present. To view the backcane<br>extension included in this kit, see the Catalyst 5 or Catalyst<br>5VX Drum Brake page     | 1        |
| 4e, 5, 6a     | 113308      | Backtube Angle Adjustable Upper w/ Push<br>Handle Medium with Backcane Extension,<br>Catalyst<br>Used if drum brake is present. To view the backcane<br>extension included in this kit, see the Catalyst 5 or Catalyst<br>5VX Drum Brake page | 1        |
| 4f, 5, 6a     | 113309      | Backtube Angle Adjustable Upper w/ Push<br>Handle Tall with Backcane Extension, Catalyst<br>Used if drum brake is present. To view the backcane<br>extension included in this kit, see the Catalyst 5 or Catalyst<br>5VX Drum Brake page      | 1        |
| 4a, 5, 6b     | 002755      | Angle Adjustable Back Post Short Upper<br>Assembly with Low Profile Push Handle                                                                                                                                                               | 1        |
| 4b, 5, 6b     | 002756      | Angle Adjustable Back Post Medium Upper<br>Assembly with Low Profile Push Handle                                                                                                                                                              | 1        |
| 4c, 5, 6b     | 002757      | Angle Adjustable Back Post Tall Upper Assembly with Low Profile Push Handle                                                                                                                                                                   | 1        |
| 1             | 000146      | Angle Adjustable Backrest Tube Lower CAT                                                                                                                                                                                                      | 1        |
| 2             | 000148      | Angle Adjustable Backrest Mounting Plate CAT                                                                                                                                                                                                  | 2        |
| 3             | 000147      | Angle Adjustable Backrest Housing CAT                                                                                                                                                                                                         | 1        |
| 5             | 100803      | Tube End Plug 7/8"                                                                                                                                                                                                                            | 1        |
| 6a            | 109433      | Ergo Push Handle Grip 7/8" Standard with Instruction                                                                                                                                                                                          | 1        |
| 6b            | 109431      | Ergo Push Handle Grip 7/8" Low Profile with Instruction                                                                                                                                                                                       | 1        |
| 7             | 000065      | M6 x 23.68 Threaded Barrel                                                                                                                                                                                                                    | 1        |
| 8             | 000066      | M6 x 27 Threaded Barrel                                                                                                                                                                                                                       | 2        |
| 9             | 101184      | M6 x 10 BTN SHCS BLKZC w/Patch                                                                                                                                                                                                                | 2        |
| 10            | 100681      | M6 x 40 CLS8.8 DIN931 HHCS ZC                                                                                                                                                                                                                 | 1        |

| Item Number | Part Number | Description                    | Quantity |
|-------------|-------------|--------------------------------|----------|
| 11          | 100746      | M6 Flat Washer Blk Zn          | 1        |
| 12          | 100658      | M6 Nylock Nut Blk Zn           | 1        |
| 13          | 100667      | M6 x 12 BTN SHCS BLKZC w/Patch | 8        |