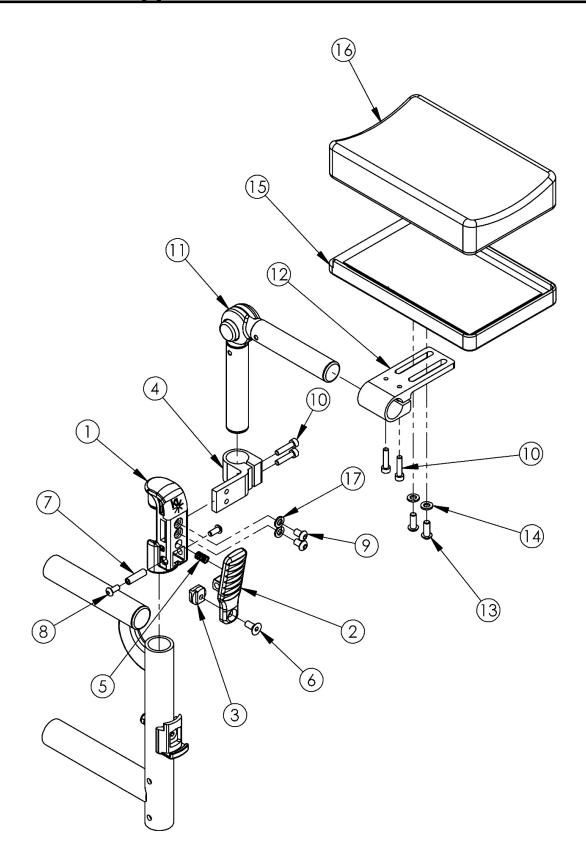

## **Residual Limb Support**

| Item Number           | Part Number | Description                                           | Quantity |
|-----------------------|-------------|-------------------------------------------------------|----------|
| 1-14, 15a, 16a,<br>17 | 502342      | Residual Limb Support Assembly, Mesh 5 x 8, Right     | 1        |
| 1-14, 15a, 16a,<br>17 | 502343      | Residual Limb Support Assembly, Mesh 5 x 8, Left      | 1        |
| 1-14, 15b, 16b,<br>17 | 502344      | Residual Limb Support Assembly, Mesh 7 x 10, Right    | 1        |
| 1-14, 15b, 16b,<br>17 | 502345      | Residual Limb Support Assembly, Mesh 7 x 10, Left     | 1        |
| 1-14, 15c, 16c,<br>17 | 502346      | Residual Limb Support Assembly, Mesh 9 x 10, Right    | 1        |
| 1-14, 15c, 16c,<br>17 | 502347      | Residual Limb Support Assembly, Mesh 9 x 10, Left     | 1        |
| 1-14, 15d, 16d,<br>17 | 502348      | Residual Limb Support Assembly, Mesh 9 x 14, Right    | 1        |
| 1-14, 15d, 16d,<br>17 | 502349      | Residual Limb Support Assembly, Mesh 9 x 14,<br>Left  | 1        |
| 1-14, 15e, 16e,<br>17 | 502350      | Residual Limb Support Assembly, Mesh 11 x 10, Right   | 1        |
| 1-14, 15e, 16e,<br>17 | 502351      | Residual Limb Support Assembly, Mesh 11 x 10, Left    | 1        |
| 1-14, 15f, 16f,<br>17 | 502352      | Residual Limb Support Assembly, Mesh 11 x 14, Right   | 1        |
| 1-14, 15f, 16f,<br>17 | 502353      | Residual Limb Support Assembly, Mesh 11 x 14, Left    | 1        |
| 1-14, 15a, 16g,<br>17 | 502354      | Residual Limb Support Assembly, Smooth 5 x 8, Right   | 1        |
| 1-14, 15a, 16g,<br>17 | 502355      | Residual Limb Support Assembly, Smooth 5 x 8, Left    | 1        |
| 1-14, 15b, 16h,<br>17 | 502356      | Residual Limb Support Assembly, Smooth 7 x 10, Right  | 1        |
| 1-14, 15b, 16h,<br>17 | 502357      | Residual Limb Support Assembly, Smooth 7 x 10, Left   | 1        |
| 1-14, 15c, 16i,<br>17 | 502358      | Residual Limb Support Assembly, Smooth 9 x 10, Right  | 1        |
| 1-14, 15c, 16i,<br>17 | 502359      | Residual Limb Support Assembly, Smooth 9 x 10, Left   | 1        |
| 1-14, 15d, 16j,<br>17 | 502360      | Residual Limb Support Assembly, Smooth 9 x 14, Right  | 1        |
| 1-14, 15d, 16j,<br>17 | 502361      | Residual Limb Support Assembly, Smooth 9 x 14, Left   | 1        |
| 1-14, 15e, 16k,<br>17 | 502362      | Residual Limb Support Assembly, Smooth 11 x 10, Right | 1        |
| 1-14, 15e, 16k,<br>17 | 502363      | Residual Limb Support Assembly, Smooth 11 x 10, Left  | 1        |
| 1-14, 15f, 16l,<br>17 | 502364      | Residual Limb Support Assembly, Smooth 11 x 14, Right | 1        |
| 1-14, 15f, 16l,<br>17 | 502365      | Residual Limb Support Assembly, Smooth 11 x 14, Left  | 1        |
| 1-10, 17              | 502326      | Residual Limb Support Mount Assembly, Right           | 1        |
| 1-10, 17              | 502327      | Residual Limb Support Mount Assembly, Left            | 1        |
| 10,12-14              | 502329      | Residual Limb Support Clamp and Mounting Hardware Kit | 1        |

| Item Number | Part Number | Description                                      | Quantity |
|-------------|-------------|--------------------------------------------------|----------|
| 1           | 002415      | Residual Limb Support Hanger                     | 1        |
| 2           | 002416      | Residual Limb Support Hanger Lever               | 1        |
| 3           | 002417      | Residual Limb Support Hanger Lever Insert        | 1        |
| 4           | 002418      | Residual Limb Support Bolt On Clamp              | 1        |
| 5           | 100693      | Compression Spring 0.34" OD x 0.70 LG            | 1        |
| 6           | 101594      | M6 x 14 CLS10.9 DIN7991 FSHCS BLKZC w/Patch      | 1        |
| 7           | 000073      | M5 x 24 Threaded Barrel                          | 1        |
| 8           | 100669      | M5 x 10 BTN SHCS BLKZC w/Patch                   | 2        |
| 9           | 101184      | M6 x 10 BTN SHCS BLKZC w/Patch                   | 2        |
| 10          | 101843      | M5 x 20 SHCS Blk Zn                              | 4        |
| 11          | 502328      | Residual Limb Support Pad Mount Tube<br>Assembly | 1        |
| 12          | 002656      | Pad Mount Clamp                                  | 1        |
| 13          | 102634      | M6 X 1.0 X 16 BHCS BLK ZC                        | 2        |
| 14          | 100746      | M6 Flat Washer Blk Zn                            | 2        |
| 15a         | 002697      | Ki Limb Support Base, 5 x 8                      | 1        |
| 15b         | 002698      | Ki Limb Support Base, 7 x 10                     | 1        |
| 15c         | 002699      | Ki Limb Support Base, 9 x 10                     | 1        |
| 15d         | 002700      | Ki Limb Support Base, 9 x 14                     | 1        |
| 15e         | 002701      | Ki Limb Support Base, 11 x 10                    | 1        |
| 15f         | 002702      | Ki Limb Support Base, 11 x 14                    | 1        |
| 16a         | 002600      | Ki Limb Support Pad with Mesh Cover, 5 x 8       | 1        |
| 16b         | 002601      | Ki Limb Support Pad with Mesh Cover, 7 x 10      | 1        |
| 16c         | 002602      | Ki Limb Support Pad with Mesh Cover, 9 x 10      | 1        |
| 16d         | 002603      | Ki Limb Support Pad with Mesh Cover, 9 x 14      | 1        |
| 16e         | 002604      | Ki Limb Support Pad with Mesh Cover, 11 x 10     | 1        |
| 16f         | 002605      | Ki Limb Support Pad with Mesh Cover, 11 x 14     | 1        |
| 16g         | 002606      | Ki Limb Support Pad with Smooth Cover, 5 x 8     | 1        |
| 16h         | 002607      | Ki Limb Support Pad with Smooth Cover, 7 x 10    | 1        |

| Item Number | Part Number | Description                                                  | Quantity |
|-------------|-------------|--------------------------------------------------------------|----------|
| 16i         | 002608      | Ki Limb Support Pad with Smooth Cover, 9 x 10                | 1        |
| 16j         | 002609      | Ki Limb Support Pad with Smooth Cover, 9 x 14                | 1        |
| 16k         | 002610      | Ki Limb Support Pad with Smooth Cover, 11 x 10               | 1        |
| 161         | 002611      | Ki Limb Support Pad with Smooth Cover, 11 x 14               | 1        |
| 17          | 101835      | M6 Lock Washer Blk Zn                                        | 2        |
| 15a, 16a    | 502330      | Residual Limb Support Base and Pad with Mesh Cover 5 x 8     | 1        |
| 15b, 16b    | 502331      | Residual Limb Support Base and Pad with Mesh Cover 7 x 10    | 1        |
| 15c, 16c    | 502332      | Residual Limb Support Base and Pad with Mesh Cover 9 x 10    | 1        |
| 15d, 16d    | 502333      | Residual Limb Support Base and Pad with Mesh Cover 9 x 14    | 1        |
| 15e, 16e    | 502334      | Residual Limb Support Base and Pad with Mesh Cover 11 x 10   | 1        |
| 15f, 16f    | 502335      | Residual Limb Support Base and Pad with Mesh Cover 11 x 14   | 1        |
| 15a, 16g    | 502336      | Residual Limb Support Base and Pad with Smooth Cover 5 x 8   | 1        |
| 15b, 16h    | 502337      | Residual Limb Support Base and Pad with Smooth Cover 7 x 10  | 1        |
| 15c, 16i    | 502338      | Residual Limb Support Base and Pad with Smooth Cover 9 x 10  | 1        |
| 15d, 16j    | 502339      | Residual Limb Support Base and Pad with Smooth Cover 9 x 14  | 1        |
| 15e, 16k    | 502340      | Residual Limb Support Base and Pad with Smooth Cover 11 x 10 | 1        |
| 15f, 16l    | 502341      | Residual Limb Support Base and Pad with Smooth Cover 11 x 14 | 1        |