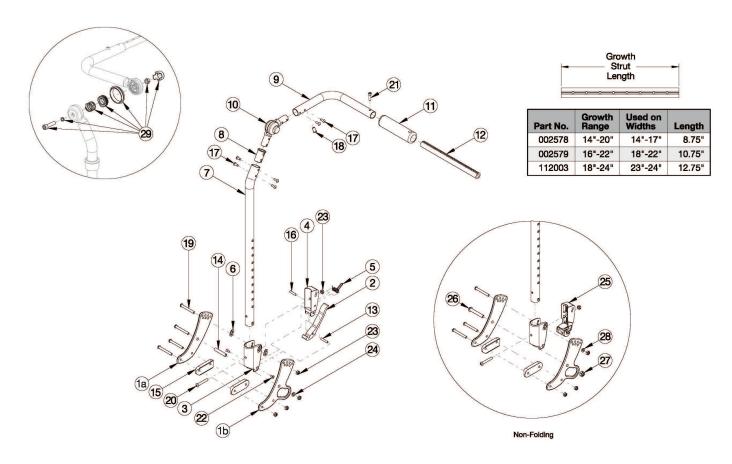

| Item Number             | Part Number | Description                                                                          | Quantity |
|-------------------------|-------------|--------------------------------------------------------------------------------------|----------|
| 2 - 3, 5 - 6, 13,<br>20 | 114490      | Lower Backrest Latch Assembly, Fixed Height w/ Adjustable Handle, Focus              | 1        |
| 9b, 11, 17, 18,<br>21   | 122918      | Push Handle Tube w/ Grip and Hardware, Left                                          | 1        |
| 9a, 11, 17, 18,<br>21   | 122920      | Push Handle Tube w/ Grip and Hardware, Right                                         | 1        |
| 1a                      | 001071      | Back Plate Std TILT                                                                  | 2        |
|                         |             | Quantity of 4 used with non-transit. Quantity of 2 used with transit.                |          |
| 1b                      | 001421      | Back Plate Transit Inner TILT                                                        | 1        |
|                         |             | Quantity of 2 used with transit.                                                     |          |
| 2                       | 001893      | Latch Lever, Backrest                                                                | 1        |
| 3, 6                    | 503834      | Cover Plate, Latch Insert Kit                                                        | 1        |
| 4                       | 001895      | Latch Insert, Folding Backrest                                                       | 1        |
| 5                       | 001896      | Spring, Backrest Latch                                                               | 1        |
| 6                       | 001897      | Washer, Dual, PSA                                                                    | 2        |
| 7a                      | 003495      | Fixed Height Back Post for Adjustable Handle Short  Used on chairs starting 12/18/23 | 1        |
| 7b                      | 003496      | Fixed Height Back Post for Adjustable Handle Tall Used on chairs starting 12/18/23   | 1        |
| 8                       | 001266      | Bushing .832 OD x .720 ID  Used on chairs starting 12/18/23                          | 1        |
| 10                      | 116066      | Locking Hinge Assembly  Used on chairs starting 12/18/23                             | 1        |
| 12a                     | 002578      | Growth Strut, Stroller, Short                                                        | 1        |
| 12b                     | 002579      | Growth Strut, Stroller, Long                                                         | 1        |
| 12c                     | 112003      | Growth Strut, Stroller, Extra Long                                                   | 1        |
| 12a, 21                 | 503107      | Growth Strut Assembly Short, Focus/Flip  Used on chairs 14"-17" wide                 | 1        |
| 12b, 21                 | 503108      | Growth Strut Assembly Long, Flip/Focus  Used on chairs 18"-22" wide                  | 1        |
| 12c, 21                 | 114289      | Growth Strut Assembly Extra Long, Focus  Used on chairs 23"-24" wide                 | 1        |
| 13                      | 002513      | Threaded Barrel, 5mm OD x M4                                                         | 1        |
| 14                      | 002738      | Spacer .313 OD x .243 ID x 1.68 long                                                 | 1        |