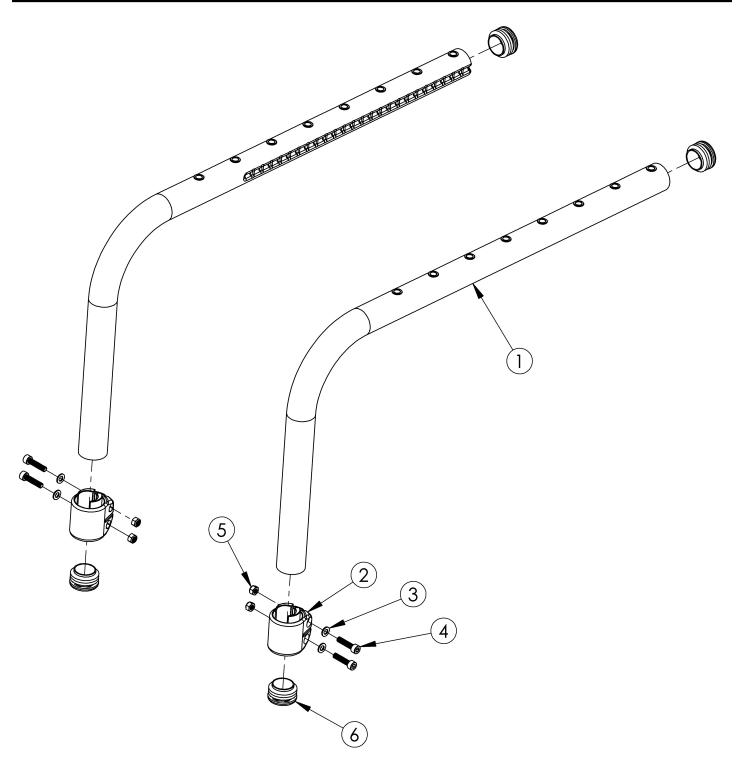

## **Discontinued Clik Side Frame**

This Clik Side Frame is discontinued and was used on serial numbers prior to CLK005270. Item numbers 2-5 are only needed when footrest is not high mounted.

| Item Number | Part Number | Description             | Quantity |
|-------------|-------------|-------------------------|----------|
| 2a          | 001817      | Footrest Clamp Right LW | 1        |

| Item Number | Part Number | Description                                                                 | Quantity |
|-------------|-------------|-----------------------------------------------------------------------------|----------|
| 2b          | 002395      | Footrest Clamp Left LW                                                      | 1        |
| 3           | 101856      | Flat Washer, M5, Blk Zn                                                     | 4        |
| 4           | 101843      | M5 x 20 SHCS Blk Zn                                                         | 4        |
| 5           | 100657      | M5 Nylock Nut Blk Zn                                                        | 4        |
| 2-5         | 506823      | Frame Inserted Footrest Hardware Kit for<br>Discontinued Frame, Clik (PAIR) | 1        |
| 6           | 002791      | Seat Tube End Cap                                                           | 2        |
|             |             | Use quantity 4 with high-mounted footrests                                  |          |