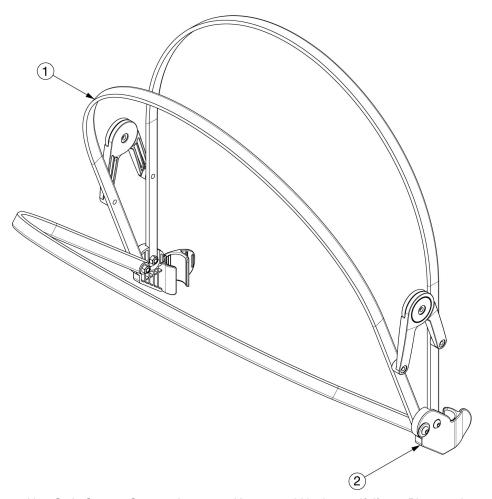

## **Canopy - Growth**

Cover

| Chair Width | Canopy     |  |
|-------------|------------|--|
| 10-14"      | -14" Small |  |
| 14-18"      | Large      |  |

New Style Canopy Cutover June 2023 Has your width changed? If yes, Please select accordingly. Only compatible on Catalyst, Spark, Focus, CR45, Little Wave Arc and Little Wave Flip.

| Item Number | Part Number | Description                                       | Quantity |
|-------------|-------------|---------------------------------------------------|----------|
| 1a          | 118056      | Canopy, Small, 10-14W                             | 1        |
| 1c          | 118057      | Canopy, Large, 14-18W                             | 1        |
| 2           | 118058      | Canopy Hardware Kit  Contains 7/8 and 1" hardware | 1        |
| 1a, 2       | 119852      | Canopy, Small, 10-14W Kit  Contains hardware      | 1        |
| 1c, 2       | 119853      | Canopy, Large14-18W Kit  Contains hardware        | 1        |