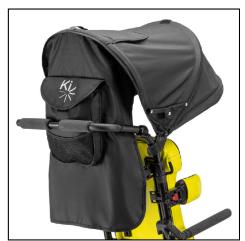

## **Canopy - Growth**

Cover

| Chair Width | Canopy     |  |
|-------------|------------|--|
| 10-14"      | -14" Small |  |
| 14-18"      | Large      |  |

New Style Canopy Cutover June 2023 Has your width changed? If yes, Please select accordingly. Only compatible on Catalyst, Spark, Focus, CR45, Little Wave Arc and Little Wave Flip.

| Item Number | Part Number | Description                                       | Quantity |
|-------------|-------------|---------------------------------------------------|----------|
| 1a          | 118056      | Canopy, Small, 10-14W                             | 1        |
| 1c          | 118057      | Canopy, Large, 14-18W                             | 1        |
| 2           | 118058      | Canopy Hardware Kit  Contains 7/8 and 1" hardware | 1        |
| 1a, 2       | 119852      | Canopy, Small, 10-14W Kit  Contains hardware      | 1        |
| 1c, 2       | 119853      | Canopy, Large14-18W Kit  Contains hardware        | 1        |