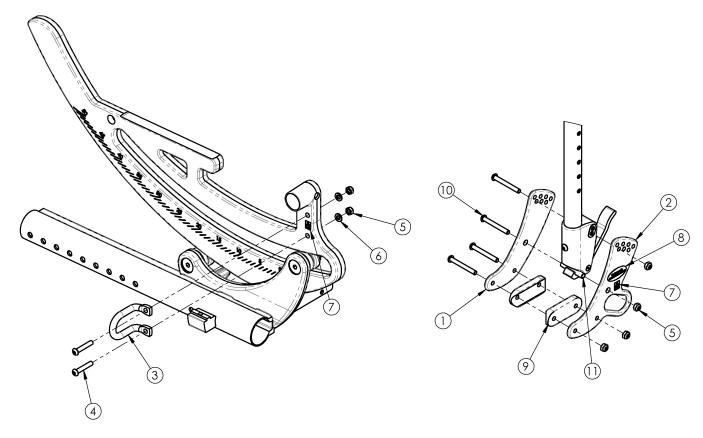

## **Focus CR Transit**

Notice: Chair configuration review required prior to parts being quoted or ordered.

| Item Number    | Part Number | Description                                                                                                                  | Quantity |
|----------------|-------------|------------------------------------------------------------------------------------------------------------------------------|----------|
| 2a - 10        | 501096      | Transit Retrofit Kit Focus                                                                                                   | 1        |
|                |             | This kit is a complete retrofit, containing a pair of front transit brackets with attaching hardware and transit backplates. |          |
| 2b - 9         | 503318      | Transit Retrofit Kit Reclining Back Focus                                                                                    | 1        |
|                |             | This kit is a complete retrofit, containing a pair of front transit brackets with attaching hardware and transit backplates. |          |
| 1, 2a, 5, 7-11 | 501095      | Backrest Hardware Kit Transit Focus (PAIR)                                                                                   | 1        |
| 3 - 7          | 115745      | Rotary Frame Hardware Kit Transit Focus (PAIR)                                                                               | 1        |
|                |             | This kit contains a pair of front transit brackets with attaching hardware                                                   |          |
| 1              | 001071      | Back Plate Std TILT                                                                                                          | 2        |
| 2a             | 001421      | Back Plate Transit Inner TILT                                                                                                | 2        |
| 2b             | 001263      | Back Plate, Recline, Transit Tilt                                                                                            | 2        |

| Item Number | Part Number | Description                                                                                         | Quantity |
|-------------|-------------|-----------------------------------------------------------------------------------------------------|----------|
|             |             | For full hardware used with the Reclining Backrest, please see the Focus CR Reclining Backrest page |          |
| 4           | 101811      | M6 x 35 BHCS Blk Zn                                                                                 | 4        |
| 5           | 100658      | M6 Nylock Nut Blk Zn                                                                                | 12       |
| 6           | 100746      | M6 Flat Washer Blk Zn                                                                               | 4        |
| 9           | 002594      | Saddle, Dual, 1" OD X 1.75 SP                                                                       | 4        |
| 10          | 101781      | M6 x 50mm Partial Thread BHCS Blk ZC                                                                | 8        |
| 11          | 002738      | Spacer .313 OD x .243 ID x 1.68 long                                                                | 2        |